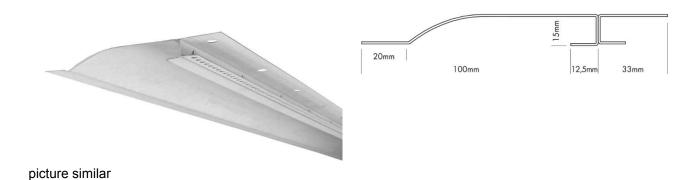

### Housing and size:

| Size:           | 2000 x 100 x 15 mm (l x w x h) |
|-----------------|--------------------------------|
| Product weight: | 1,864 kg                       |

# **Mounting instructions:**

| Cutting width: | 146 mm |
|----------------|--------|
| Cutting depth: | 15 mm  |

Date: 30.4.2024 Technical amendments and errors reserved.