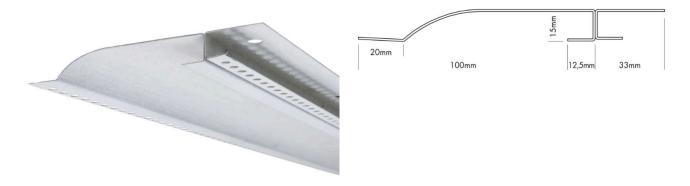

## Housing and size:

| Size:           | 2000 x 100 x 15 mm (l x w x h) |
|-----------------|--------------------------------|
| Product weight: | 1,930 kg                       |

## Mounting instructions:

| Cutting width: | 146 mm |
|----------------|--------|
| Cutting depth: | 15 mm  |