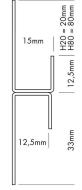

## Housing and size:

| Size:           | 2000 x 35 x 15 mm (l x w x h) |
|-----------------|-------------------------------|
| Product weight: | 1,000 kg                      |

## **Mounting instructions:**

| Cutting width: | 66 mm |
|----------------|-------|
| Cutting depth: | 15 mm |

Technical amendments and errors reserved.

PROLED® MBN GmbH | Balthasar-Schaller-Str. 3 | 86616 Friedberg | Germany Phone +49.821.60099-0 | Fax +49.821.60099-99 Central: info@proled.com | Internet: www.proled.com Registered office of the company: Friedberg | Amtsgericht Augsburg HRB 19419 | Managing Director: Dr. Bernhard Steidl, Christian von Sassen