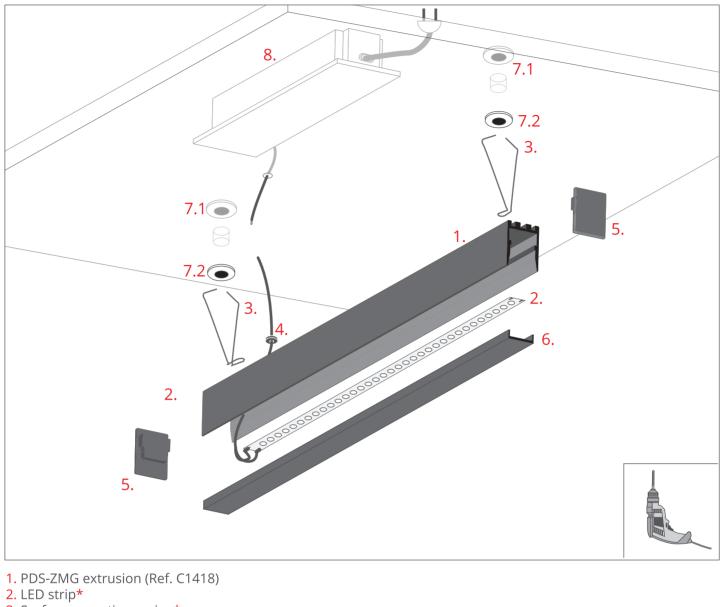

- 3. Surface mounting spring\*
- 4. Gland\*
- 5. End cap\*
- 6. Cover\*
- 7.1 Isolating base (element 7.1)\*
- 7.2 Isolating base (element 7.2)\*
- 8. Power supply (12 V / 24 V)\*

\*The full range of accessories and electronics is available at www.KlusDesign.eu