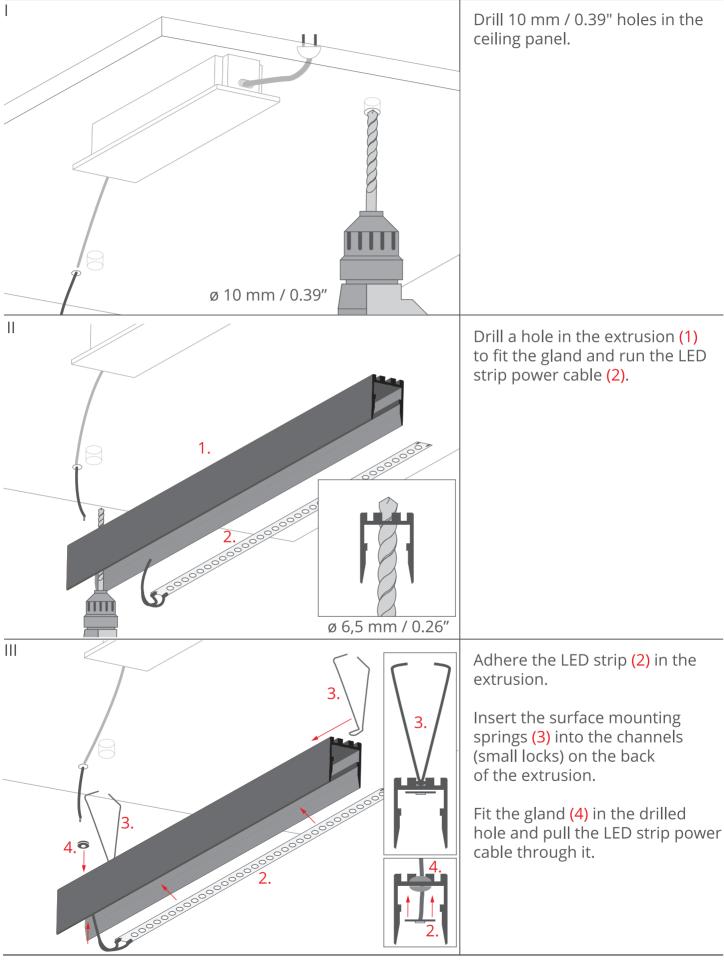

- 3. Surface mounting spring\*
- 4. Gland\*
- 5. End cap\*
- 6. Cover\*
- 7.1 Isolating base (element 7.1)\*
- 7.2 Isolating base (element 7.2)\*
- 8. Power supply (12 V / 24 V)\*

\*The full range of accessories and electronics is available at www.KlusDesign.eu