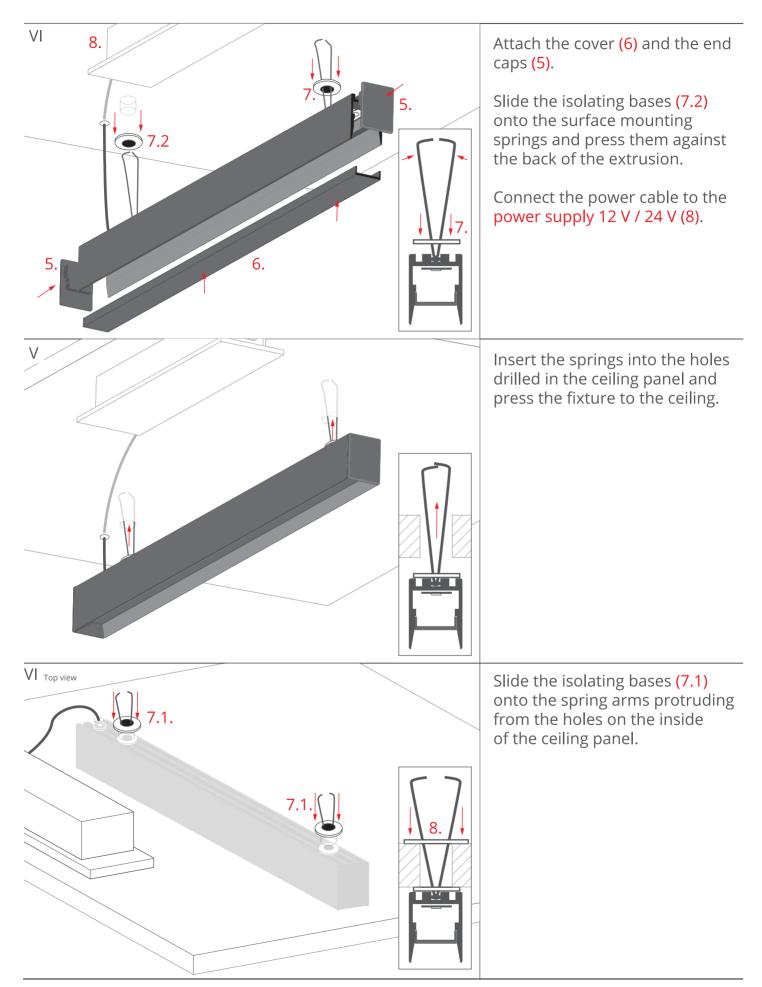

- 3. Surface mounting spring\*
- 4. Gland\*
- 5. End cap\*
- 6. Cover\*
- 7.1 Isolating base (element 7.1)\*
- 7.2 Isolating base (element 7.2)\*
- 8. Power supply (12 V / 24 V)\*

\*The full range of accessories and electronics is available at www.KlusDesign.eu