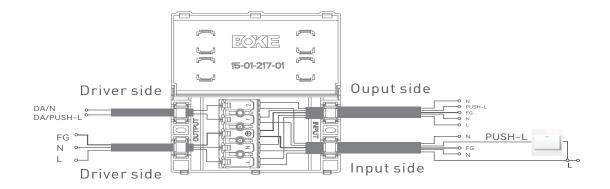

## Terminalboks for Boke driver

BOKE CC LED driver 10,5W (100-350mA) DALI2 + PUSH BOKE CC LED driver 28,5W (300-750mA) DALI2 + PUSH

NorDesign AS www.nordesign.no / tlf: 73 84 95 50

## Modell BK-BAS001

| Spesifikasjon - Terminalboks     |             |
|----------------------------------|-------------|
| Wire ytre diameter (input side)  | 3-9mm       |
| Wire ytre diameter (driver side) | 3-9mm       |
| Avmantlet lengde (input side)    | 35mm+       |
| Avmantlet lengde (driver side)   | 15mm+       |
| Materiale                        | PC          |
| Brannsikkert nivå                | UL94V-V0    |
| Terminaler                       |             |
| Avmantlet lengde                 | 8-10mm      |
| Strøm og spenning                | 16A, 450VAC |
| Materiale                        | Polyamid 66 |
| Brannsikkert nivå                | UL94V-2     |