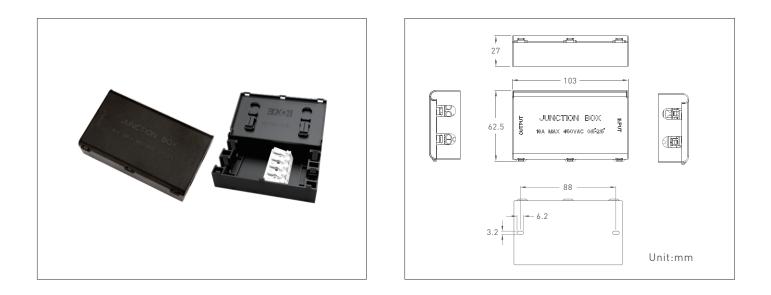

## Modell BK-BAS001

| Spesifikasjon - Terminalboks     |             |
|----------------------------------|-------------|
| Wire ytre diameter (input side)  | 3-9mm       |
| Wire ytre diameter (driver side) | 3-9mm       |
| Avmantlet lengde (input side)    | 35mm+       |
| Avmantlet lengde (driver side)   | 15mm+       |
| Materiale                        | PC          |
| Brannsikkert nivå                | UL94V-V0    |
| Terminaler                       |             |
| Avmantlet lengde                 | 8-10mm      |
| Strøm og spenning                | 16A, 450VAC |
| Materiale                        | Polyamid 66 |
| Brannsikkert nivå                | UL94V-2     |