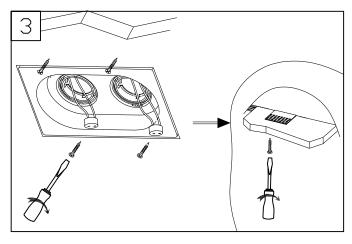

#### **TECHNICAL CHARACTERISTICS**

| Type:                  | DOWNLIGHT RECESSED   |  |
|------------------------|----------------------|--|
| Adjustable:            | Adjustable 30°.      |  |
| IP Protection degrees: | IP23                 |  |
| Light source 1:        | 2 x GU5.3<br>max 50W |  |
| Voltage / Frequency:   | 12V/50-60Hz          |  |
| Warranty (Years):      | 2                    |  |
| Units per box:         | 8                    |  |
| Net Weight (Kg):       | 1.425                |  |
| EAN:                   | 8435381400804        |  |