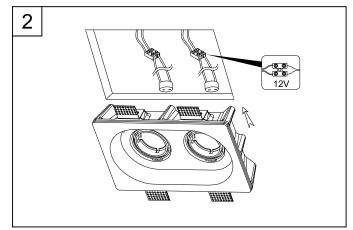

#### **TECHNICAL CHARACTERISTICS**

| Type:                  | DOWNLIGHT RECESSED   |  |
|------------------------|----------------------|--|
| Adjustable:            | Adjustable 30°.      |  |
| IP Protection degrees: | IP23                 |  |
| Light source 1:        | 2 x GU5.3<br>max 50W |  |
| Voltage / Frequency:   | 12V/50-60Hz          |  |
| Warranty (Years):      | 2                    |  |
| Units per box:         | 8                    |  |
| Net Weight (Kg):       | 1.425                |  |
| EAN:                   | 8435381400804        |  |