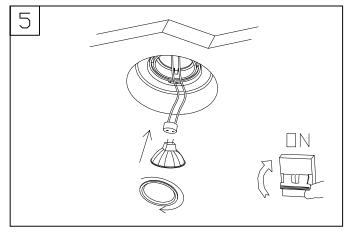

### Description

Downlights prepared for recessed ceiling installation. Housing in plaster with a steel plate fixture. Different versions available depending on form, directability and number of lamps. Possibility of completely integrating the piece in the architecture by means of thermoplastic paint. Possibility of incorporating a GU10 lampholder as an accessory.

#### **TECHNICAL CHARACTERISTICS**

| Type:                  | DOWNLIGHT RECESSED   |  |
|------------------------|----------------------|--|
| Adjustable:            | Adjustable 30°.      |  |
| IP Protection degrees: | IP23                 |  |
| Light source 1:        | 2 x GU5.3<br>max 50W |  |
| Voltage / Frequency:   | 12V/50-60Hz          |  |
| Warranty (Years):      | 2                    |  |
| Units per box:         | 8                    |  |
| Net Weight (Kg):       | 1.425                |  |
| EAN:                   | 8435381400804        |  |