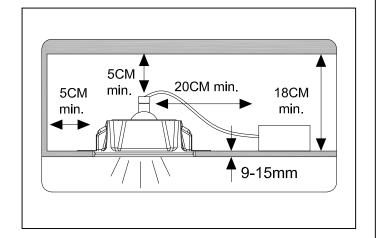

#### **TECHNICAL CHARACTERISTICS**

| Type:                  | DOWNLIGHT RECESSED   |  |
|------------------------|----------------------|--|
| Adjustable:            | Adjustable 30°.      |  |
| IP Protection degrees: | IP23                 |  |
| Light source 1:        | 2 x GU5.3<br>max 50W |  |
| Voltage / Frequency:   | 12V/50-60Hz          |  |
| Warranty (Years):      | 2                    |  |
| Units per box:         | 8                    |  |
| Net Weight (Kg):       | 1.425                |  |
| EAN:                   | 8435381400804        |  |