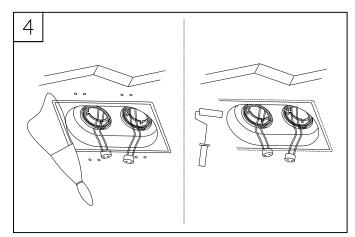

### Description

Downlights prepared for recessed ceiling installation. Housing in plaster with a steel plate fixture. Different versions available depending on form, directability and number of lamps. Possibility of completely integrating the piece in the architecture by means of thermoplastic paint. Possibility of incorporating a GU10 lampholder as an accessory.

#### **TECHNICAL CHARACTERISTICS**

| Type:                  | DOWNLIGHT RECESSED   |  |
|------------------------|----------------------|--|
| Adjustable:            | Adjustable 30°.      |  |
| IP Protection degrees: | IP23                 |  |
| Light source 1:        | 2 x GU5.3<br>max 50W |  |
| Voltage / Frequency:   | 12V/50-60Hz          |  |
| Warranty (Years):      | 2                    |  |
| Units per box:         | 8                    |  |
| Net Weight (Kg):       | 1.425                |  |
| EAN:                   | 8435381400804        |  |