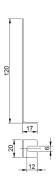

| DOWNLIGHT RECESSED   |  |
|------------------------|----------------------|--|
| Adjustable:            | Adjustable 30°.      |  |
| IP Protection degrees: | IP23                 |  |
| Light source 1:        | 2 x GU5.3<br>max 50W |  |
| Voltage / Frequency:   | 12V/50-60Hz          |  |
| Warranty (Years):      | 2                    |  |
| Units per box:         | 8                    |  |
| Net Weight (Kg):       | 1.425                |  |
| EAN:                   | 8435381400804        |  |



#### **MATERIALS / FINISHES**

Structure material: Plaster Structure finish: White

#### **GEAR**

Necessary equipment not included. For more information check website / catalogs / sales organization.



# **OPTIONAL ACCESORIES**

#### 71-1881-00-00



Kit for GU10 lamps, Max. 50W



56

Ø50

Ø50

#### 71-4032-N3-M2



LED module. For installation, the light must be completed with one of the different surrounds available.

Structure material:

Aluminium

Structure finish:

Grey

Diffuser material:

Polycarbonate

Diffuser finish:

Transparent

IP20

# 71-4033-N3-M2



LED module. For installation, the light must be completed with one of the different surrounds available.

Structure material:

Aluminium

Structure finish:

Grey

Diffuser material:

Polycarbonate

Diffuser finish:

Transparent

IP20

# 71-3885-N3-M2



LED module. For installation, the light must be completed with one of the different surrounds available.

Structure material:

Aluminium

Structure finish:

Grey

Diffuser material:

Polycarbonate

Diffuser finish:

Transparent

IP20

#### 71-3886-N3-M2