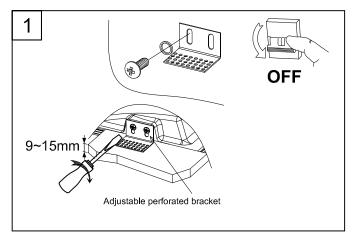

#### **TECHNICAL CHARACTERISTICS**

| Type:                  | DOWNLIGHT RECESSED   |  |
|------------------------|----------------------|--|
| Adjustable:            | Adjustable 30°.      |  |
| IP Protection degrees: | IP23                 |  |
| Light source 1:        | 2 x GU5.3<br>max 50W |  |
| Voltage / Frequency:   | 12V/50-60Hz          |  |
| Warranty (Years):      | 2                    |  |
| Units per box:         | 8                    |  |
| Net Weight (Kg):       | 1.425                |  |
| EAN:                   | 8435381400804        |  |