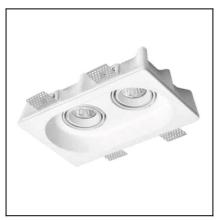

GES 90-1813-14-00

The photograph may not match the reference exactly. Please read the product description to identify the finish.

### Description

Downlights prepared for recessed ceiling installation. Housing in plaster with a steel plate fixture. Different versions available depending on form, directability and number of lamps. Possibility of completely integrating the piece in the architecture by means of thermoplastic paint. Possibility of incorporating a GU10 lampholder as an accessory.

#### **TECHNICAL CHARACTERISTICS**

| Type:                  | DOWNLIGHT RECESSED   |  |
|------------------------|----------------------|--|
| Adjustable:            | Adjustable 30°.      |  |
| IP Protection degrees: | IP23                 |  |
| Light source 1:        | 2 x GU5.3<br>max 50W |  |
| Voltage / Frequency:   | 12V/50-60Hz          |  |
| Warranty (Years):      | 2                    |  |
| Units per box:         | 8                    |  |
| Net Weight (Kg):       | 1.425                |  |
| EAN:                   | 8435381400804        |  |