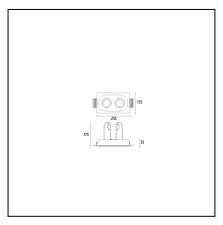

IP20

| REF.    | LAMP               | SOCKET | <u>A</u> b |
|---------|--------------------|--------|------------|
| 90-1813 | 2×QR-CBC51 MAX 35W | GX5.3  | 260x160mm  |