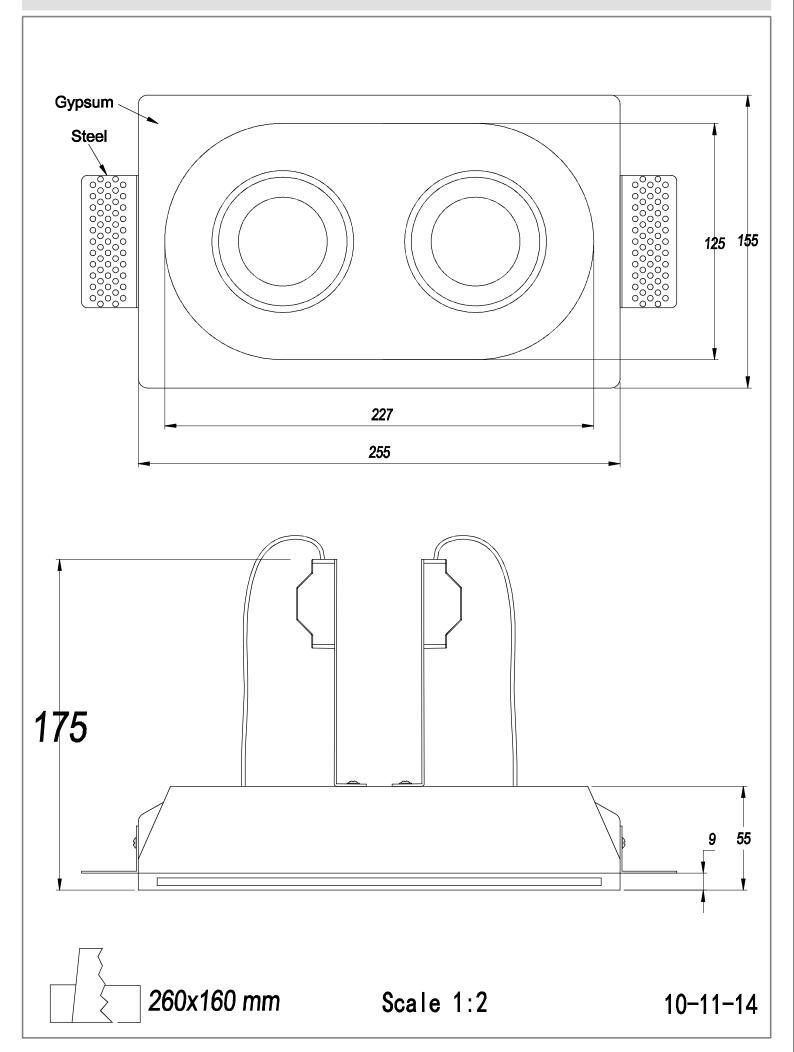

#### **TECHNICAL CHARACTERISTICS**

| Type:                  | DOWNLIGHT RECESSED   |  |
|------------------------|----------------------|--|
| Adjustable:            | Adjustable 30°.      |  |
| IP Protection degrees: | IP23                 |  |
| Light source 1:        | 2 x GU5.3<br>max 50W |  |
| Voltage / Frequency:   | 12V/50-60Hz          |  |
| Warranty (Years):      | 2                    |  |
| Units per box:         | 8                    |  |
| Net Weight (Kg):       | 1.425                |  |
| EAN:                   | 8435381400804        |  |

IP20

| REF.    | LAMP               | SOCKET | <u>A</u> b |
|---------|--------------------|--------|------------|
| 90-1813 | 2×QR-CBC51 MAX 35W | GX5.3  | 260x160mm  |