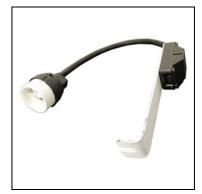

RACTERISTICS**

| Type:                  | DOWNLIGHT RECESSED   |  |
|------------------------|----------------------|--|
| Adjustable:            | Adjustable 30°.      |  |
| IP Protection degrees: | IP23                 |  |
| Light source 1:        | 2 x GU5.3<br>max 50W |  |
| Voltage / Frequency:   | 12V/50-60Hz          |  |
| Warranty (Years):      | 2                    |  |
| Units per box:         | 8                    |  |
| Net Weight (Kg):       | 1.425                |  |
| EAN:                   | 8435381400804        |  |



#### **MATERIALS / FINISHES**

Structure material: Plaster Structure finish: White

#### **GEAR**

Necessary equipment not included. For more information check website / catalogs / sales organization.



# **OPTIONAL ACCESORIES**

#### 71-1881-00-00



Kit for GU10 lamps, Max. 50W



56

Ø50

Ø50

#### 71-4032-N3-M2



LED module. For installation, the light must be completed with one of the different surrounds available.

Structure material:

Aluminium

Structure finish:

Grey

Diffuser material:

Polycarbonate

Diffuser finish:

Transparent

IP20

# 71-4033-N3-M2



LED module. For installation, the light must be completed with one of the different surrounds available.

Structure material:

Aluminium

Structure finish:

Grey

Diffuser material:

Polycarbonate

Diffuser finish:

Transparent

IP20

# 71-3885-N3-M2



LED module. For installation, the light must be completed with one of the different surrounds available.

Structure material:

Aluminium

Structure finish:

Grey

Diffuser material:

Polycarbonate

Diffuser finish:

Transp