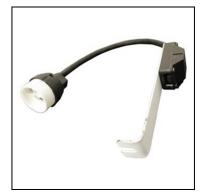

.

# **TECHNICAL CHARACTERISTICS**

| Type:                  | DOWNLIGHT RECESSED    |
|------------------------|-----------------------|
| Adjustable:            | Adjustable 30°.       |
| IP Protection degrees: | IP23                  |
| Light source 1:        | 1 x GU5.3<br>max. 50W |
| Voltage / Frequency:   | 12V/50-60Hz           |
| Warranty (Years):      | 2                     |
| Units per box:         | 12                    |
| Net Weight (Kg):       | 0.575                 |
| EAN:                   | 8435381400798         |



#### **MATERIALS / FINISHES**

Structure material: Plaster
Structure finish: White

#### **GEAR**

Necessary equipment not included. For more information check website / catalogs / sales organization.



# **OPTIONAL ACCESORIES**

#### 71-1881-00-00



Kit for GU10 lamps, Max. 50W



56

Ø50

Ø50

#### 71-4032-N3-M2



LED module. For installation, the light must be completed with one of the different surrounds available.

Structure material:

Aluminium

Structure finish:

Grey

Diffuser material:

Polycarbonate

Diffuser finish:

Transparent

IP20

# 71-4033-N3-M2



LED module. For installation, the light must be completed with one of the different surrounds available.

Structure material:

Aluminium

Structure finish:

Grey

Diffuser material:

Polycarbonate

Diffuser finish:

Transparent

IP20

# 71-3885-N3-M2



LED module. For installation, the light must be completed with one of the different surrounds available.

Structure material:

Aluminium

Structure finish:

Grey

Diffuser material:

Polycarbonate

Diffuser finish:

Transp