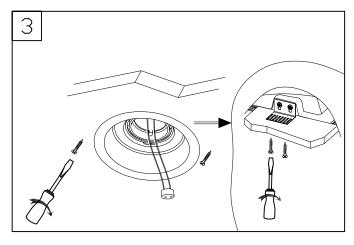

# **TECHNICAL CHARACTERISTICS**

| Type:                  | DOWNLIGHT RECESSED    |
|------------------------|-----------------------|
| Adjustable:            | Adjustable 30°.       |
| IP Protection degrees: | IP23                  |
| Light source 1:        | 1 x GU5.3<br>max. 50W |
| Voltage / Frequency:   | 12V/50-60Hz           |
| Warranty (Years):      | 2                     |
| Units per box:         | 12                    |
| Net Weight (Kg):       | 0.575                 |
| EAN:                   | 8435381400798         |

#### **GEAR**

Necessary equipment not included. For more information check website / catalogs / sales organization.