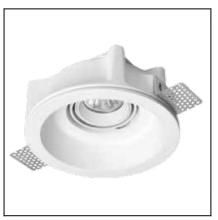

IP20

Scale 1:2

| REF.    | LAMP             | SOCKET | ₫b     |
|---------|------------------|--------|--------|
| 90-1809 | QR-CBC51 MAX 35W | GX5.3  | Ø160mm |