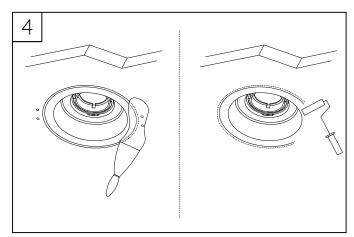

# **TECHNICAL CHARACTERISTICS**

| Type:                  | DOWNLIGHT RECESSED    |
|------------------------|-----------------------|
| Adjustable:            | Adjustable 30°.       |
| IP Protection degrees: | IP23                  |
| Light source 1:        | 1 x GU5.3<br>max. 50W |
| Voltage / Frequency:   | 12V/50-60Hz           |
| Warranty (Years):      | 2                     |
| Units per box:         | 12                    |
| Net Weight (Kg):       | 0.575                 |
| EAN:                   | 8435381400798         |