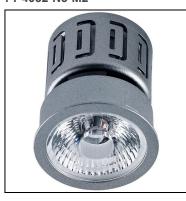

#### 71-4032-N3-M2

LED module. For installation, the light must be completed with one of the different surrounds available.

Structure material:

Aluminium

Structure finish:

Grey

Diffuser material:

Polycarbonate

Diffuser finish:

Transparent

IP20