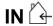

GES 90-1809-14-00

The photograph may not match the reference exactly. Please read the product description to identify the finish.

### Description

Downlights prepared for recessed ceiling installation. Housing in plaster with a steel plate fixture. Different versions available depending on form, directability and number of lamps. Possibility of completely integrating the piece in the architecture by means of thermoplastic paint. Possibility of incorporating a GU10 lampholder as an accessory.

# **TECHNICAL CHARACTERISTICS**

| Type:                  | DOWNLIGHT RECESSED    |
|------------------------|-----------------------|
| Adjustable:            | Adjustable 30°.       |
| IP Protection degrees: | IP23                  |
| Light source 1:        | 1 x GU5.3<br>max. 50W |
| Voltage / Frequency:   | 12V/50-60Hz           |
| Warranty (Years):      | 2                     |
| Units per box:         | 12                    |
| Net Weight (Kg):       | 0.575                 |
| EAN:                   | 8435381400798         |

#### **MATERIALS / FINISHES**

Structure material: Plaster
Structure finish: White