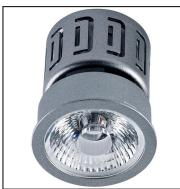

# 71-4033-N3-M2

LED module. For installation, the light must be completed with one of the different surrounds available.

Structure material:

Aluminium

Structure finish:

Grey

Diffuser material:

Polycarbonate

Diffuser finish:

Transparent

IP20