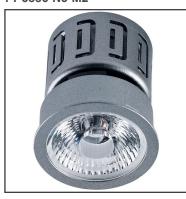

# 71-3885-N3-M2

LED module. For installation, the light must be completed with one of the different surrounds available.

Structure material:

Aluminium

Structure finish:

Grey

Diffuser material:

Polycarbonate

Diffuser finish:

Transparent

IP20