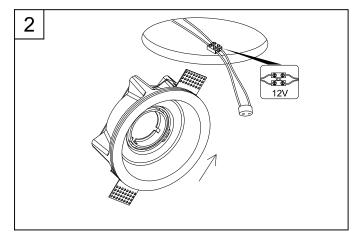

# **TECHNICAL CHARACTERISTICS**

| Type:                  | DOWNLIGHT RECESSED    |
|------------------------|-----------------------|
| Adjustable:            | Adjustable 30°.       |
| IP Protection degrees: | IP23                  |
| Light source 1:        | 1 x GU5.3<br>max. 50W |
| Voltage / Frequency:   | 12V/50-60Hz           |
| Warranty (Years):      | 2                     |
| Units per box:         | 12                    |
| Net Weight (Kg):       | 0.575                 |
| EAN:                   | 8435381400798         |

#### **GEAR**

Necessary equipment not included. For more information check website / catalogs / sales organization.