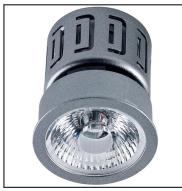

#### 71-4032-N3-M2

LED module. For installation, the light must be completed with one of the different surrounds available.

Structure material:

Aluminium

Structure finish:

Grey

Diffuser material:

Polycarbonate

Diffuser finish:

Transparent

IP20