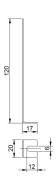

**

| Type:                  | DOWNLIGHT RECESSED    |
|------------------------|-----------------------|
| Adjustable:            | Adjustable 30°.       |
| IP Protection degrees: | IP23                  |
| Light source 1:        | 1 x GU5.3<br>max. 50W |
| Voltage / Frequency:   | 12V/50-60Hz           |
| Warranty (Years):      | 2                     |
| Units per box:         | 12                    |
| Net Weight (Kg):       | 0.575                 |
| EAN:                   | 8435381400798         |



#### **MATERIALS / FINISHES**

Structure material: Plaster
Structure finish: White

#### **GEAR**

Necessary equipment not included. For more information check website / catalogs / sales organization.



# **OPTIONAL ACCESORIES**

#### 71-1881-00-00



Kit for GU10 lamps, Max. 50W



56

Ø50

Ø50

#### 71-4032-N3-M2



LED module. For installation, the light must be completed with one of the different surrounds available.

Structure material:

Aluminium

Structure finish:

Grey

Diffuser material:

Polycarbonate

Diffuser finish:

Transparent

IP20

# 71-4033-N3-M2



LED module. For installation, the light must be completed with one of the different surrounds available.

Structure material:

Aluminium

Structure finish:

Grey

Diffuser material:

Polycarbonate

Diffuser finish:

Transparent

IP20

# 71-3885-N3-M2



LED module. For installation, the light must be completed with one of the different surrounds available.

Structure material:

Aluminium

Structure finish:

Grey

Diffuser material:

Polycarbonate

Diffuser finish:

Transparent

IP20

#### 71-3886-N3-M2