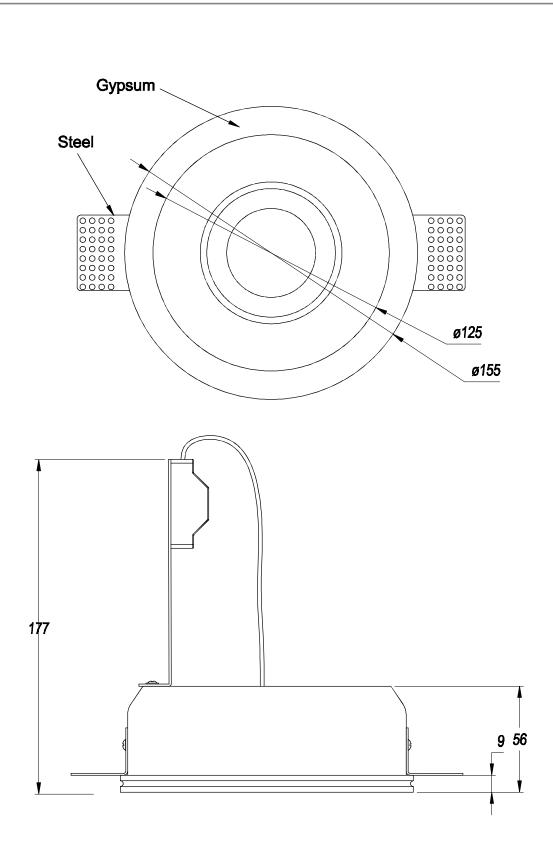

### Description

Downlights prepared for recessed ceiling installation. Housing in plaster with a steel plate fixture. Different versions available depending on form, directability and number of lamps. Possibility of completely integrating the piece in the architecture by means of thermoplastic paint. Possibility of incorporating a GU10 lampholder as an accessory.

# **TECHNICAL CHARACTERISTICS**

| Type:                  | DOWNLIGHT RECESSED    |
|------------------------|-----------------------|
| Adjustable:            | Adjustable 30°.       |
| IP Protection degrees: | IP23                  |
| Light source 1:        | 1 x GU5.3<br>max. 50W |
| Voltage / Frequency:   | 12V/50-60Hz           |
| Warranty (Years):      | 2                     |
| Units per box:         | 12                    |
| Net Weight (Kg):       | 0.575                 |
| EAN:                   | 8435381400798         |

#### **MATERIALS / FINISHES**

Structure material: Plaster
Structure finish: White

IP20

Scale 1:2

| REF.    | LAMP             | SOCKET | ₫b     |
|---------|------------------|--------|--------|
| 90-1809 | QR-CBC51 MAX 35W | GX5.3  | Ø160mm |