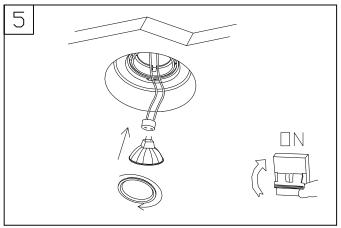

# **TECHNICAL CHARACTERISTICS**

| Type:                  | DOWNLIGHT RECESSED    |
|------------------------|-----------------------|
| Adjustable:            | Adjustable 30°.       |
| IP Protection degrees: | IP23                  |
| Light source 1:        | 1 x GU5.3<br>max. 50W |
| Voltage / Frequency:   | 12V/50-60Hz           |
| Warranty (Years):      | 2                     |
| Units per box:         | 12                    |
| Net Weight (Kg):       | 0.575                 |
| EAN:                   | 8435381400798         |