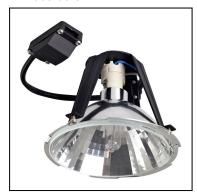

#### **Description**

Housing for two MULTIDIR EVO L electronic kits (see kits available in Accessories). Version for installation with a non-visible surround. Rotation rings and interior in white finish. Height-adjustable rear cover allowing the use of different lighting sources.

#### **TECHNICAL CHARACTERISTICS**

| Type:                  | Accessory                                                          |
|------------------------|--------------------------------------------------------------------|
| Adjustable:            | Adjustable ±40° around the two axis forming the horitzontal plane. |
| IP Protection degrees: | IP23                                                               |
| Warranty (Years):      | 2                                                                  |
| Units per box:         | 6                                                                  |
| Net Weight (Kg):       | 3.16                                                               |
| EAN:                   | 8435381413200                                                      |
|                        |                                                                    |