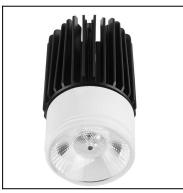

#### 71-2965-00-37

Electronic kit with LED module (Zhaga standard) and driver included. For installation, the light must be completed with one of the different bodies available.

Diffuser material: Glass

Diffuser finish: Transparent

IP23