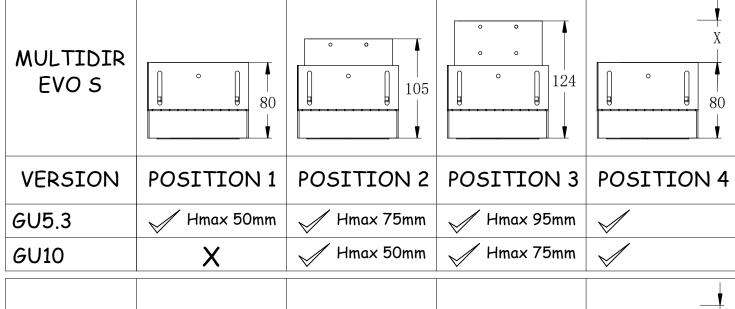

#### 71-5652-00-00

Diffuser material: Polycarbonate Diffuser finish: Transparent

0-25mm Scale 1:5 29-10-13

16/10/15

| MULTIDIR<br>EVO L | 0 100       |              |              | X<br>100     |
|-------------------|-------------|--------------|--------------|--------------|
| VERSION           | POSITION 1  | POSITION 2   | POSITION 3   | POSITION 4   |
| GU10              | X           | Hmax 80mm    | √ Hmax 100mm | $\checkmark$ |
| <i>G</i> X8.5     | X           | $\checkmark$ | $\checkmark$ | $\checkmark$ |
| <i>G</i> 53       | √ Hmax 77mm | √ Hmax 102mm | Hmax 122mm   | $\checkmark$ |
| <i>G</i> 8.5      | X           | $\checkmark$ | $\checkmark$ | $\checkmark$ |
| LED ZHAGA         | X           | X            | $\checkmark$ | $\checkmark$ |