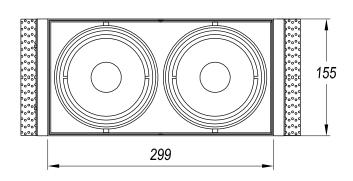

#### **Description**

Housing for two MULTIDIR EVO L electronic kits (see kits available in Accessories). Version for installation with a non-visible surround. Rotation rings and interior in white finish. Height-adjustable rear cover allowing the use of different lighting sources.

#### **TECHNICAL CHARACTERISTICS**

| Type:                  | Accessory                                                          |
|------------------------|--------------------------------------------------------------------|
| Adjustable:            | Adjustable ±40° around the two axis forming the horitzontal plane. |
| IP Protection degrees: | IP23                                                               |
| Warranty (Years):      | 2                                                                  |
| Units per box:         | 6                                                                  |
| Net Weight (Kg):       | 3.16                                                               |
| EAN:                   | 8435381413200                                                      |
|                        |                                                                    |