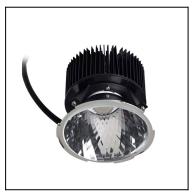

#### **Description**

Housing for two MULTIDIR EVO L electronic kits (see kits available in Accessories). Version for installation with a non-visible surround. Rotation rings and interior in white finish. Height-adjustable rear cover allowing the use of different lighting sources.

#### **TECHNICAL CHARACTERISTICS**

| Type:                  | Accessory                                                          |
|------------------------|--------------------------------------------------------------------|
| Adjustable:            | Adjustable ±40° around the two axis forming the horitzontal plane. |
| IP Protection degrees: | IP23                                                               |
| Warranty (Years):      | 2                                                                  |
| Units per box:         | 6                                                                  |
| Net Weight (Kg):       | 3.16                                                               |
| EAN:                   | 8435381413200                                                      |
|                        |                                                                    |

#### **MATERIALS / FINISHES**

Structure material: Steel

Aluminium

Structure finish: White

White