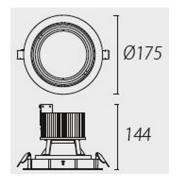

#### **TECHNICAL CHARACTERISTICS**

| Type:                  | Accessory                                                          |
|------------------------|--------------------------------------------------------------------|
| Adjustable:            | Adjustable ±40° around the two axis forming the horitzontal plane. |
| IP Protection degrees: | IP23                                                               |
| Warranty (Years):      | 2                                                                  |
| Units per box:         | 6                                                                  |
| Net Weight (Kg):       | 3.16                                                               |
| EAN:                   | 8435381413200                                                      |
|                        |                                                                    |