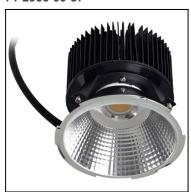

#### **Description**

Housing for two MULTIDIR EVO L electronic kits (see kits available in Accessories). Version for installation with a non-visible surround. Rotation rings and interior in white finish. Height-adjustable rear cover allowing the use of different lighting sources.