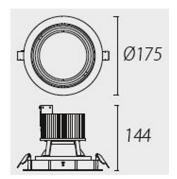

#### **TECHNICAL CHARACTERISTICS**

| Type:                  | Accessory                                                          |
|------------------------|--------------------------------------------------------------------|
| Adjustable:            | Adjustable ±40° around the two axis forming the horitzontal plane. |
| IP Protection degrees: | IP23                                                               |
| Warranty (Years):      | 2                                                                  |
| Units per box:         | 6                                                                  |
| Net Weight (Kg):       | 3.16                                                               |
| EAN:                   | 8435381413200                                                      |
|                        |                                                                    |