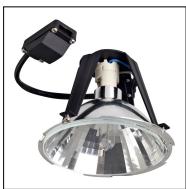

#### **Description**

Housing for two MULTIDIR EVO L electronic kits (see kits available in Accessories). Version for installation with a non-visible surround. Rotation rings and interior in white finish. Height-adjustable rear cover allowing the use of different lighting sources.

#### **TECHNICAL CHARACTERISTICS**

| Type:                  | Accessory                                                          |
|------------------------|--------------------------------------------------------------------|
| Adjustable:            | Adjustable ±40° around the two axis forming the horitzontal plane. |
| IP Protection degrees: | IP23                                                               |
| Warranty (Years):      | 2                                                                  |
| Units per box:         | 6                                                                  |
| Net Weight (Kg):       | 3.16                                                               |
| EAN:                   | 8435381413200                                                      |
|                        |                                                                    |

#### **MATERIALS / FINISHES**

Structure material: Steel

Aluminium

Structure finish: White

White