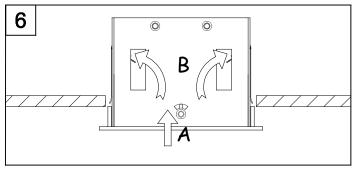

#### **TECHNICAL CHARACTERISTICS**

| Type:                  | Accessory                                                          |
|------------------------|--------------------------------------------------------------------|
| Adjustable:            | Adjustable ±40° around the two axis forming the horitzontal plane. |
| IP Protection degrees: | IP23                                                               |
| Warranty (Years):      | 2                                                                  |
| Units per box:         | 6                                                                  |
| Net Weight (Kg):       | 3.16                                                               |
| EAN:                   | 8435381413200                                                      |
|                        |                                                                    |