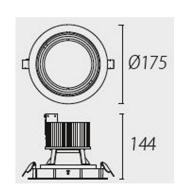

#### **TECHNICAL CHARACTERISTICS**

| Type:                  | Accessory                                                          |
|------------------------|--------------------------------------------------------------------|
| Adjustable:            | Adjustable ±40° around the two axis forming the horitzontal plane. |
| IP Protection degrees: | IP23                                                               |
| Warranty (Years):      | 2                                                                  |
| Units per box:         | 6                                                                  |
| Net Weight (Kg):       | 3.16                                                               |
| EAN:                   | 8435381413200                                                      |
|                        |                                                                    |