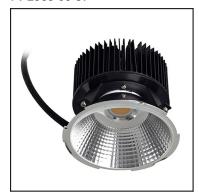

#### **Description**

Housing for two MULTIDIR EVO L electronic kits (see kits available in Accessories). Version for installation with a non-visible surround. Rotation rings and interior in white finish. Height-adjustable rear cover allowing the use of different lighting sources.