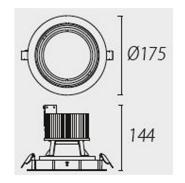

#### **TECHNICAL CHARACTERISTICS**

| Type:                  | Accessory                                                          |
|------------------------|--------------------------------------------------------------------|
| Adjustable:            | Adjustable ±40° around the two axis forming the horitzontal plane. |
| IP Protection degrees: | IP23                                                               |
| Warranty (Years):      | 2                                                                  |
| Units per box:         | 6                                                                  |
| Net Weight (Kg):       | 3.16                                                               |
| EAN:                   | 8435381413200                                                      |
|                        |                                                                    |