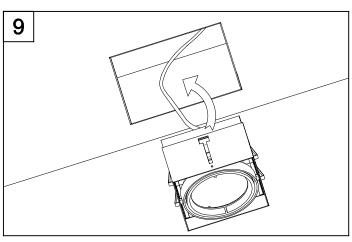

#### **Description**

Housing for two MULTIDIR EVO L electronic kits (see kits available in Accessories). Version for installation with a non-visible surround. Rotation rings and interior in white finish. Height-adjustable rear cover allowing the use of different lighting sources.