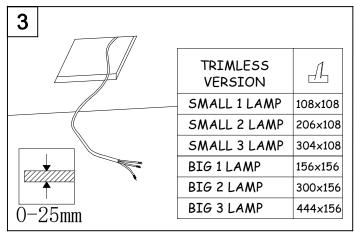

#### 71-5652-00-00

Diffuser material: Polycarbonate Diffuser finish: Transparent

0-25mm Scale 1:5 29-10-13

16/10/15

| MULTIDIR<br>EVO L | 0 100       |              |              | X<br>100     |
|-------------------|-------------|--------------|--------------|--------------|
| VERSION           | POSITION 1  | POSITION 2   | POSITION 3   | POSITION 4   |
| GU10              | X           | Hmax 80mm    | √ Hmax 100mm | $\checkmark$ |
| <i>G</i> X8.5     | X           | $\checkmark$ | $\checkmark$ | $\checkmark$ |
| <i>G</i> 53       | √ Hmax 77mm | √ Hmax 102mm | Hmax 122mm   | $\checkmark$ |
| <i>G</i> 8.5      | X           | $\checkmark$ | $\checkmark$ | $\checkmark$ |
| LED ZHAGA         | X           | X            | $\checkmark$ | $\checkmark$ |

# **↓**TRIMLESS VERSION