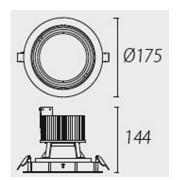

#### **TECHNICAL CHARACTERISTICS**

| Type:                  | Accessory                                                          |
|------------------------|--------------------------------------------------------------------|
| Adjustable:            | Adjustable ±40° around the two axis forming the horitzontal plane. |
| IP Protection degrees: | IP23                                                               |
| Warranty (Years):      | 2                                                                  |
| Units per box:         | 6                                                                  |
| Net Weight (Kg):       | 3.16                                                               |
| EAN:                   | 8435381413200                                                      |
|                        |                                                                    |