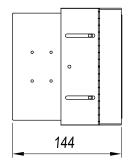

#### **Description**

Housing for two MULTIDIR EVO L electronic kits (see kits available in Accessories). Version for installation with a non-visible surround. Rotation rings and interior in white finish. Height-adjustable rear cover allowing the use of different lighting sources.

#### **TECHNICAL CHARACTERISTICS**

| Type:                  | Accessory                                                          |
|------------------------|--------------------------------------------------------------------|
| Adjustable:            | Adjustable ±40° around the two axis forming the horitzontal plane. |
| IP Protection degrees: | IP23                                                               |
| Warranty (Years):      | 2                                                                  |
| Units per box:         | 6                                                                  |
| Net Weight (Kg):       | 3.16                                                               |
| EAN:                   | 8435381413200                                                      |
|                        |                                                                    |