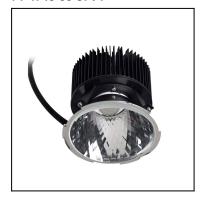

#### 71-2965-00-37

Electronic kit with LED module (Zhaga standard) and driver included. For installation, the light must be completed with one of the different bodies available.

Diffuser material: Glass

Diffuser finish: Transparent

IP23