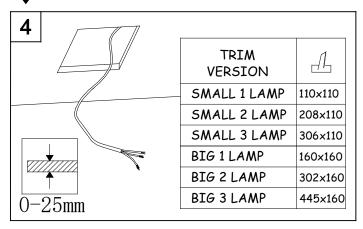

#### 71-5652-00-00

Diffuser material: Polycarbonate Diffuser finish: Transparent

0-25mm Scale 1:5 29-10-13

16/10/15

| MULTIDIR<br>EVO L | 0 100       |              |              | X<br>100     |
|-------------------|-------------|--------------|--------------|--------------|
| VERSION           | POSITION 1  | POSITION 2   | POSITION 3   | POSITION 4   |
| GU10              | X           | Hmax 80mm    | √ Hmax 100mm | $\checkmark$ |
| <i>G</i> X8.5     | X           | $\checkmark$ | $\checkmark$ | $\checkmark$ |
| <i>G</i> 53       | √ Hmax 77mm | √ Hmax 102mm | Hmax 122mm   | $\checkmark$ |
| <i>G</i> 8.5      | X           | $\checkmark$ | $\checkmark$ | $\checkmark$ |
| LED ZHAGA         | X           | X            | $\checkmark$ | $\checkmark$ |

## **I**TRIM VERSION