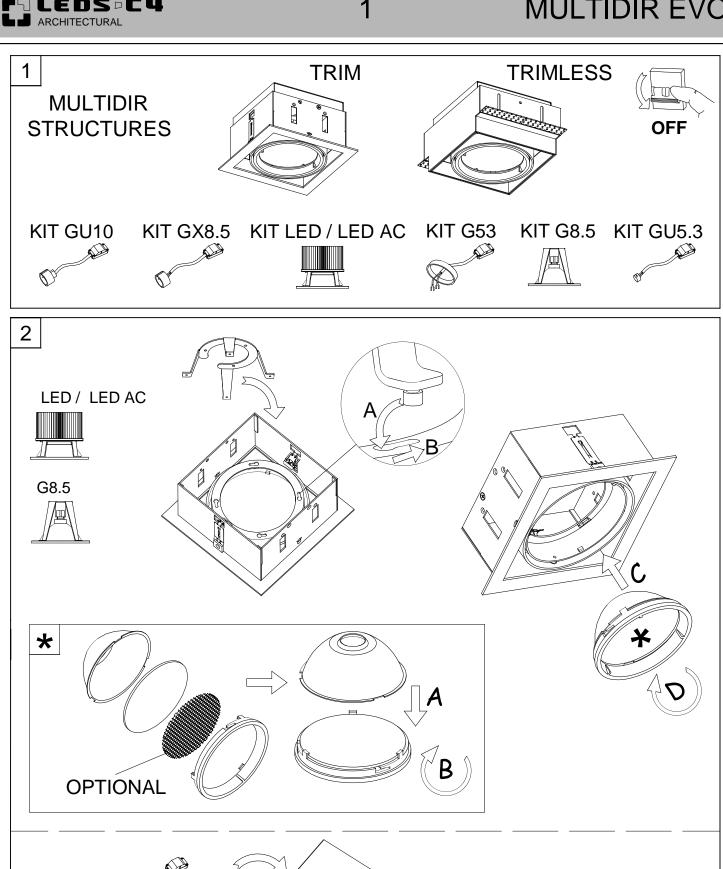

#### **Description**

Housing for two MULTIDIR EVO L electronic kits (see kits available in Accessories). Version for installation with a non-visible surround. Rotation rings and interior in white finish. Height-adjustable rear cover allowing the use of different lighting sources.

## **OPTIONAL ACCESORIES**