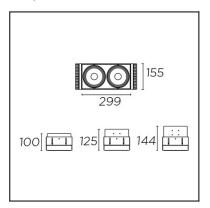

#### **TECHNICAL CHARACTERISTICS**

| Type:                  | Accessory                                                          |
|------------------------|--------------------------------------------------------------------|
| Adjustable:            | Adjustable ±40° around the two axis forming the horitzontal plane. |
| IP Protection degrees: | IP23                                                               |
| Warranty (Years):      | 2                                                                  |
| Units per box:         | 6                                                                  |
| Net Weight (Kg):       | 3.16                                                               |
| EAN:                   | 8435381413200                                                      |
|                        |                                                                    |