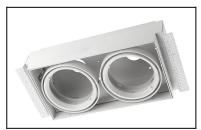

#### **Description**

Housing for two MULTIDIR EVO L electronic kits (see kits available in Accessories). Version for installation with a non-visible surround. Rotation rings and interior in white finish. Height-adjustable rear cover allowing the use of different lighting sources.