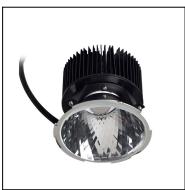

#### 71-2966-00-37

Electronic kit with LED module (Zhaga standard) and driver included. For installation, the light must be completed with one of the different bodies available.

Diffuser material: Glass

Glass

**Diffuser finish:** Transparent

Transparent

IP23 <sup>RF</sup><sub>850°C</sub>