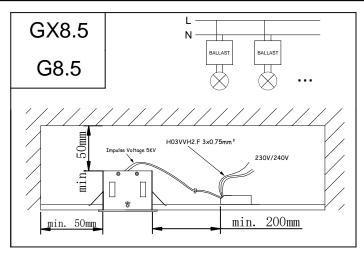

#### 71-2955-00-00

Electronic kit with GX8.5 lampholder. To install, the light must be completed with one of the different bodies available.

IP23

#### 71-2963-00-37

Electronic kit with G8.5 lampholder. To install, the light must be completed with one of the different bodies available.

Diffuser material: Glass

Glass

Diffuser finish: Transparent

Transparent

#### 71-3224-00-37

Electronic kit with G8.5 lampholder. To install, the light must be completed with one of the different bodies available.

Diffuser material: Glass

Glass

Diffuser finish: Transparent

Transparent

#### 71-2964-00-37

Electronic kit with G8.5 lampholder. To install, the light must be completed with one of the different bodies available.

Diffuser material:

Glass Glass

Diffuser finish:

Transparent

Transparent