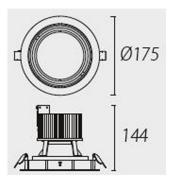

#### **TECHNICAL CHARACTERISTICS**

| Type:                  | Accessory                                                          |
|------------------------|--------------------------------------------------------------------|
| Adjustable:            | Adjustable ±40° around the two axis forming the horitzontal plane. |
| IP Protection degrees: | IP23                                                               |
| Warranty (Years):      | 2                                                                  |
| Units per box:         | 6                                                                  |
| Net Weight (Kg):       | 3.16                                                               |
| EAN:                   | 8435381413200                                                      |
|                        |                                                                    |