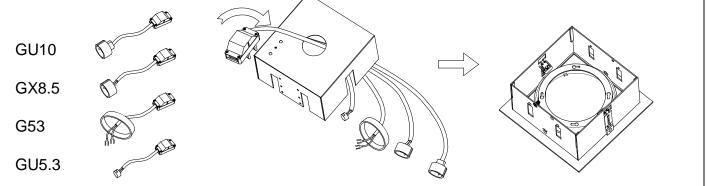

#### **Description**

Housing for two MULTIDIR EVO L electronic kits (see kits available in Accessories). Version for installation with a non-visible surround. Rotation rings and interior in white finish. Height-adjustable rear cover allowing the use of different lighting sources.

## **OPTIONAL ACCESORIES**