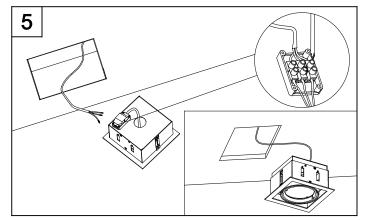

#### **Description**

Housing for two MULTIDIR EVO L electronic kits (see kits available in Accessories). Version for installation with a non-visible surround. Rotation rings and interior in white finish. Height-adjustable rear cover allowing the use of different lighting sources.