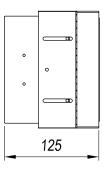

#### **Description**

Housing for two MULTIDIR EVO L electronic kits (see kits available in Accessories). Version for installation with a non-visible surround. Rotation rings and interior in white finish. Height-adjustable rear cover allowing the use of different lighting sources.

#### **TECHNICAL CHARACTERISTICS**

| Type:                  | Accessory                                                          |
|------------------------|--------------------------------------------------------------------|
| Adjustable:            | Adjustable ±40° around the two axis forming the horitzontal plane. |
| IP Protection degrees: | IP23                                                               |
| Warranty (Years):      | 2                                                                  |
| Units per box:         | 6                                                                  |
| Net Weight (Kg):       | 3.16                                                               |
| EAN:                   | 8435381413200                                                      |
|                        |                                                                    |