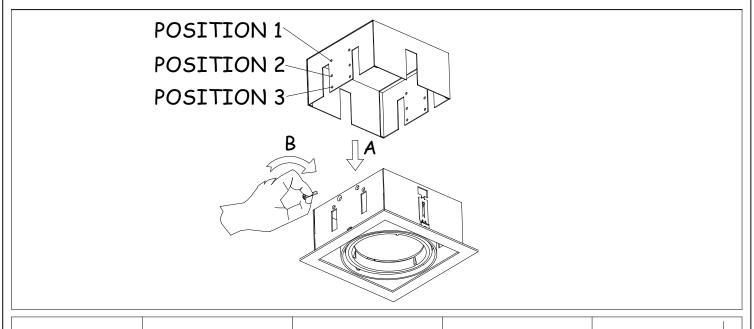

#### 71-5652-00-00

Diffuser material: Polycarbonate Diffuser finish: Transparent

0-25mm Scale 1:5 29-10-13

16/10/15

| MULTIDIR<br>EVO L | 0 100       |              |              | X<br>100     |
|-------------------|-------------|--------------|--------------|--------------|
| VERSION           | POSITION 1  | POSITION 2   | POSITION 3   | POSITION 4   |
| GU10              | X           | Hmax 80mm    | √ Hmax 100mm | $\checkmark$ |
| <i>G</i> X8.5     | X           | $\checkmark$ | $\checkmark$ | $\checkmark$ |
| <i>G</i> 53       | √ Hmax 77mm | √ Hmax 102mm | Hmax 122mm   | $\checkmark$ |
| <i>G</i> 8.5      | X           | $\checkmark$ | $\checkmark$ | $\checkmark$ |
| LED ZHAGA         | X           | X            | $\checkmark$ | $\checkmark$ |