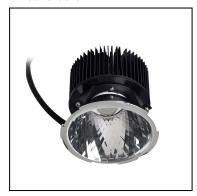

#### **Description**

Housing for two MULTIDIR EVO L electronic kits (see kits available in Accessories). Version for installation with a non-visible surround. Rotation rings and interior in white finish. Height-adjustable rear cover allowing the use of different lighting sources.

#### **TECHNICAL CHARACTERISTICS**

| Type:                  | Accessory                                                          |
|------------------------|--------------------------------------------------------------------|
| Adjustable:            | Adjustable ±40° around the two axis forming the horitzontal plane. |
| IP Protection degrees: | IP23                                                               |
| Warranty (Years):      | 2                                                                  |
| Units per box:         | 6                                                                  |
| Net Weight (Kg):       | 3.16                                                               |
| EAN:                   | 8435381413200                                                      |
|                        |                                                                    |

#### **MATERIALS / FINISHES**

Structure material: Steel

Aluminium

Structure finish: White

White