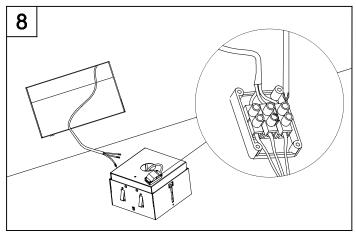

#### **Description**

Housing for two MULTIDIR EVO L electronic kits (see kits available in Accessories). Version for installation with a non-visible surround. Rotation rings and interior in white finish. Height-adjustable rear cover allowing the use of different lighting sources.

#### **TECHNICAL CHARACTERISTICS**

| Type:                  | Accessory                                                          |
|------------------------|--------------------------------------------------------------------|
| Adjustable:            | Adjustable ±40° around the two axis forming the horitzontal plane. |
| IP Protection degrees: | IP23                                                               |
| Warranty (Years):      | 2                                                                  |
| Units per box:         | 6                                                                  |
| Net Weight (Kg):       | 3.16                                                               |
| EAN:                   | 8435381413200                                                      |
|                        |                                                                    |