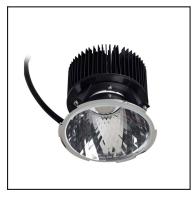

#### 71-2966-00-37

Electronic kit with LED module (Zhaga standard) and driver included. For installation, the light must be completed with one of the different bodies available.

Diffuser material: Glass

Glass

**Diffuser finish:** Transparent

Transparent

IP23 <sup>RF</sup><sub>850°C</sub>