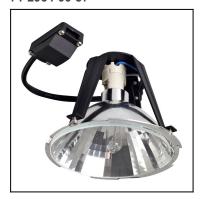

#### **Description**

Housing for two MULTIDIR EVO L electronic kits (see kits available in Accessories). Version for installation with a non-visible surround. Rotation rings and interior in white finish. Height-adjustable rear cover allowing the use of different lighting sources.

#### **TECHNICAL CHARACTERISTICS**

| Type:                  | Accessory                                                          |
|------------------------|--------------------------------------------------------------------|
| Adjustable:            | Adjustable ±40° around the two axis forming the horitzontal plane. |
| IP Protection degrees: | IP23                                                               |
| Warranty (Years):      | 2                                                                  |
| Units per box:         | 6                                                                  |
| Net Weight (Kg):       | 3.16                                                               |
| EAN:                   | 8435381413200                                                      |
|                        |                                                                    |

#### **MATERIALS / FINISHES**

Structure material: Steel

Aluminium

Structure finish: White

White