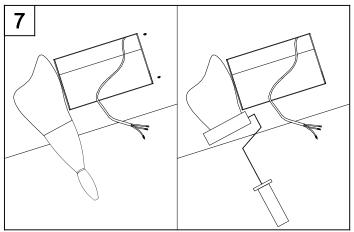

#### **Description**

Housing for two MULTIDIR EVO L electronic kits (see kits available in Accessories). Version for installation with a non-visible surround. Rotation rings and interior in white finish. Height-adjustable rear cover allowing the use of different lighting sources.

#### **TECHNICAL CHARACTERISTICS**

| Type:                  | Accessory                                                          |
|------------------------|--------------------------------------------------------------------|
| Adjustable:            | Adjustable ±40° around the two axis forming the horitzontal plane. |
| IP Protection degrees: | IP23                                                               |
| Warranty (Years):      | 2                                                                  |
| Units per box:         | 6                                                                  |
| Net Weight (Kg):       | 3.16                                                               |
| EAN:                   | 8435381413200                                                      |
|                        |                                                                    |