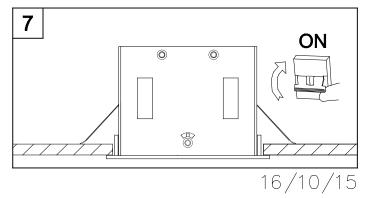

#### **TECHNICAL CHARACTERISTICS**

| Type:                  | Accessory                                                          |
|------------------------|--------------------------------------------------------------------|
| Adjustable:            | Adjustable ±40° around the two axis forming the horitzontal plane. |
| IP Protection degrees: | IP23                                                               |
| Warranty (Years):      | 2                                                                  |
| Units per box:         | 6                                                                  |
| Net Weight (Kg):       | 3.16                                                               |
| EAN:                   | 8435381413200                                                      |
|                        |                                                                    |