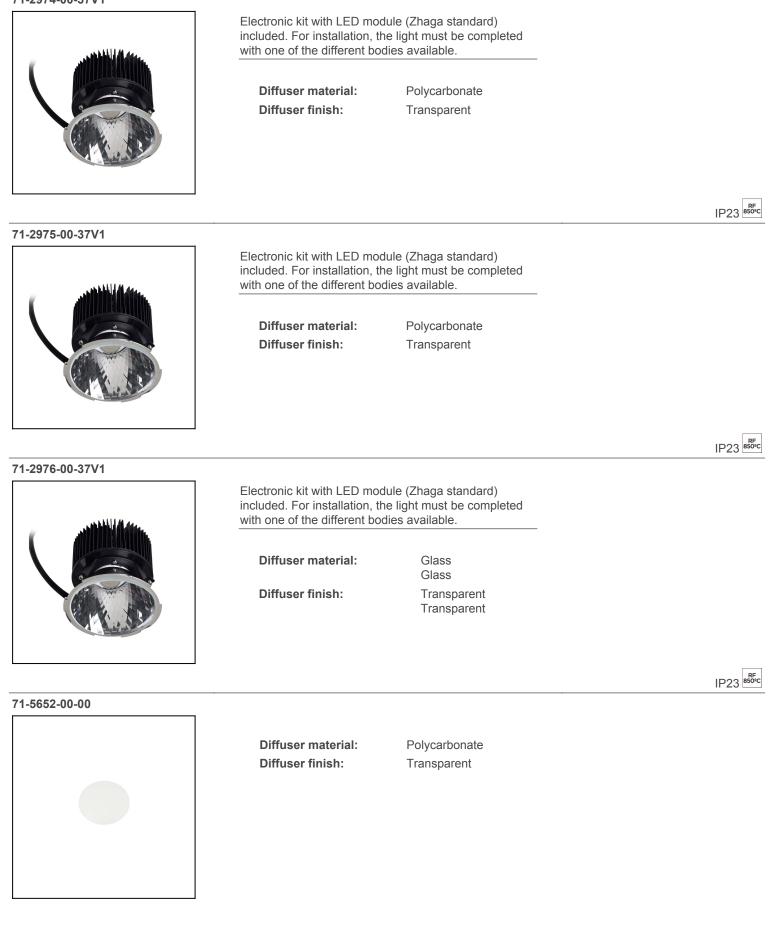

Diffuser material:

Diffuser finish:

Glass Glass Transparent Transparent

IP23

71-3517-00-37

71-2974-00-37

71-3519-00-37

71-2964-00-37