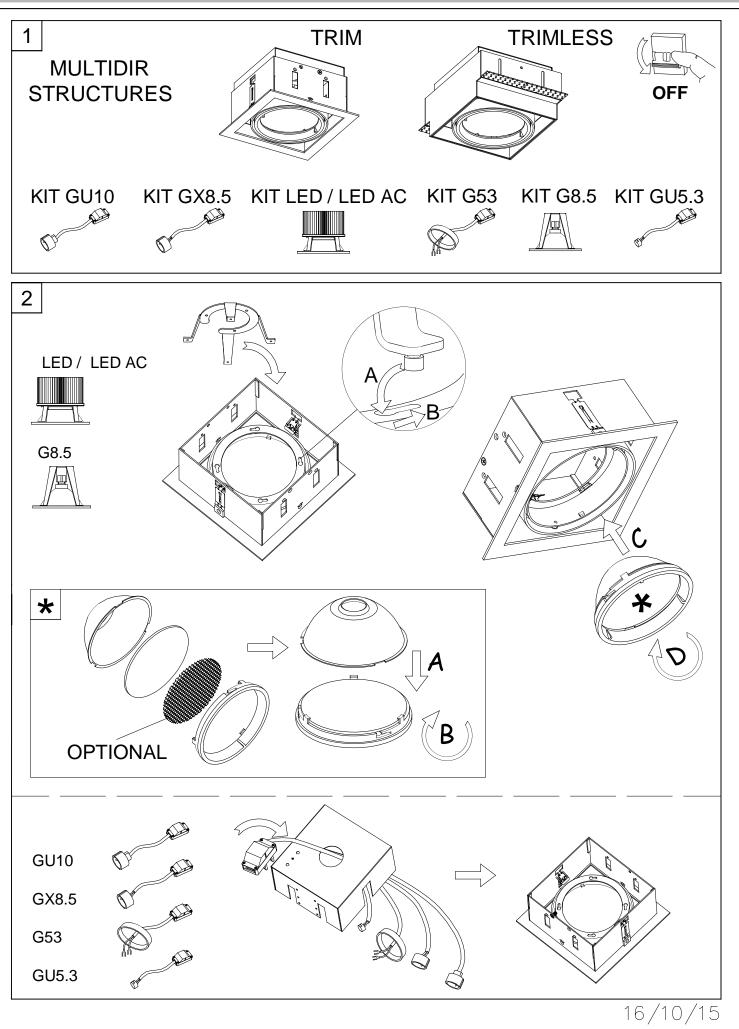

-3517-00-37



71-2974-00-37



71-3519-00-37



71-2964-00-37



Electronic kit with G8.5 lampholder. To install, the light must be completed with one of the different bodies available.

Diffuser material:

Diffuser finish:

Glass Glass Transparent Transparent

71-2956-00-00



Electronic kit with G53 lampholder. For installation, the light must be completed with one of the different bodies available.

IP23

IP23





Electronic kit with GX8.5 lampholder. To install, the light must be completed with one of the different bodies available.

71-2954-00-00



Electronic kit with GU10 lampholder. For installation, the light must be completed with one of the different bodies available.

IP23

IP23

ACT-9180-60-00





71-4745-00-37V1



71-2973-00-37V1



71-2974-00-37V1







# MULTIDIR EVO



1





2

16/10/15





## MULTIDIR EVO



4