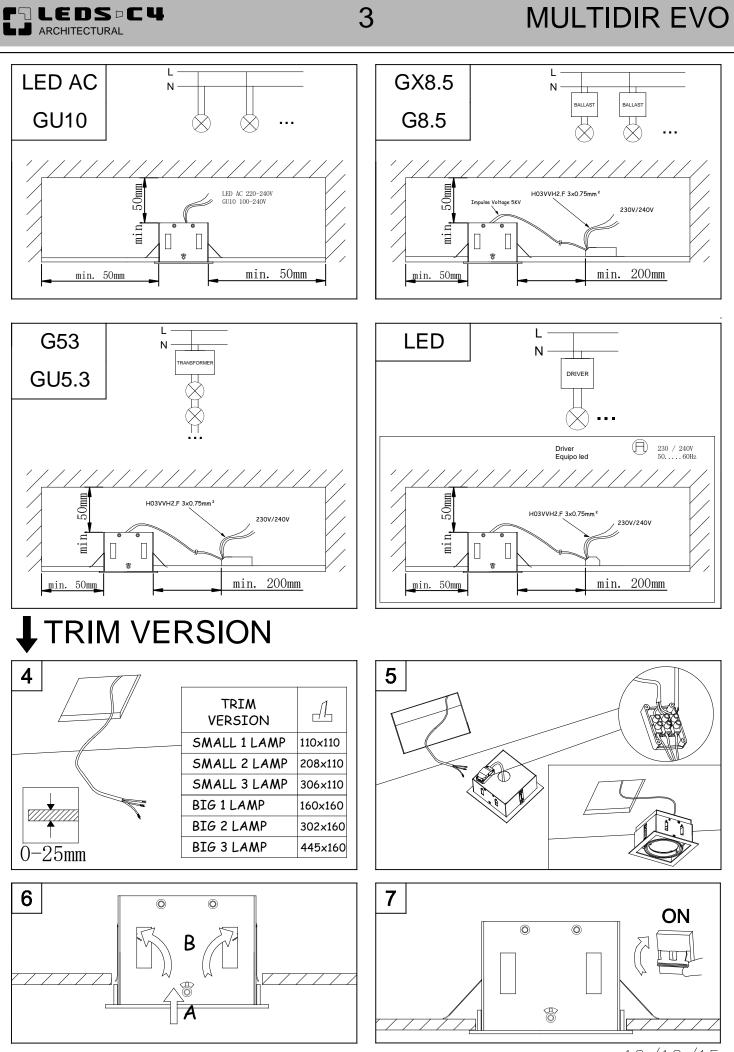

-00-37



71-3519-00-37



71-2964-00-37



Electronic kit with G8.5 lampholder. To install, the light must be completed with one of the different bodies available.

Diffuser material:

Diffuser finish:

Glass Glass Transparent Transparent

71-2956-00-00



Electronic kit with G53 lampholder. For installation, the light must be completed with one of the different bodies available.

IP23

IP23





Electronic kit with GX8.5 lampholder. To install, the light must be completed with one of the different bodies available.

71-2954-00-00



Electronic kit with GU10 lampholder. For installation, the light must be completed with one of the different bodies available.

IP23

IP23

ACT-9180-60-00





71-4745-00-37V1



71-2973-00-37V1



71-2974-00-37V1







# MULTIDIR EVO



1





2

16/10/15





## MULTIDIR EVO



4