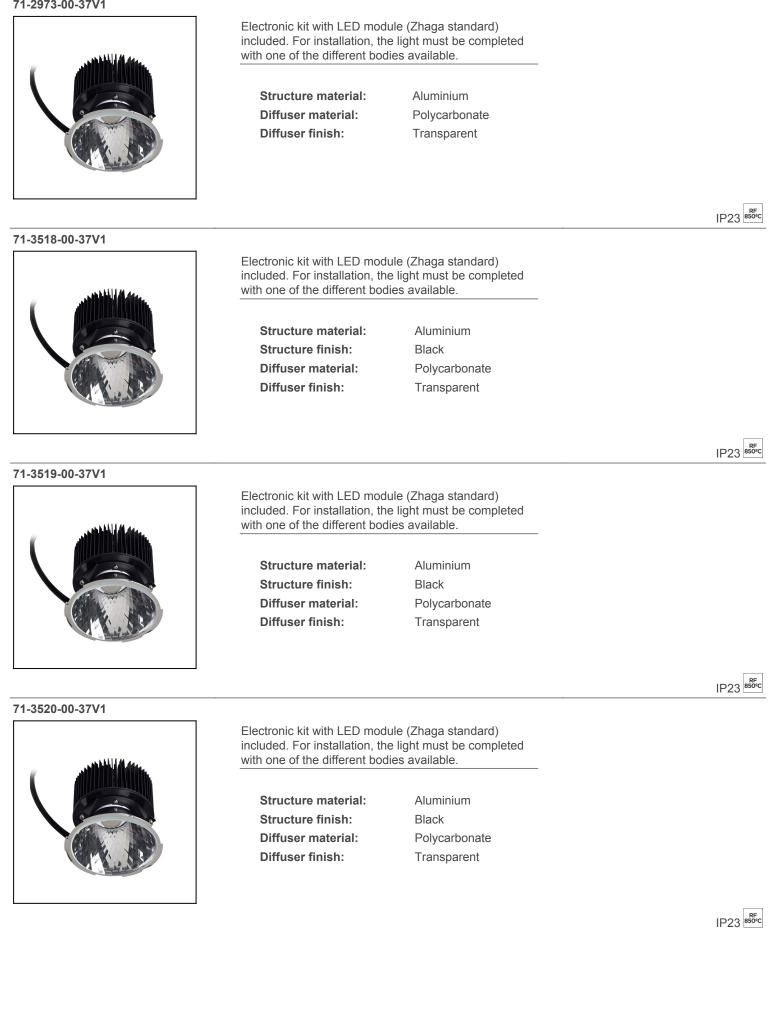

ass Transparent Transparent



IP23



71-3517-00-37



71-2974-00-37



71-3519-00-37



71-2964-00-37



Electronic kit with G8.5 lampholder. To install, the light must be completed with one of the different bodies available.

Diffuser material:

Diffuser finish:

Glass Glass Transparent Transparent

71-2956-00-00



Electronic kit with G53 lampholder. For installation, the light must be completed with one of the different bodies available.

IP23

IP23





Electronic kit with GX8.5 lampholder. To install, the light must be completed with one of the different bodies available.

71-2954-00-00



Electronic kit with GU10 lampholder. For installation, the light must be completed with one of the different bodies available.

IP23

IP23

ACT-9180-60-00





71-4745-00-37V1



71-2973-00-37V1



71-2974-00-37V1







# MULTIDIR EVO



1





2

16/10/15





## MULTIDIR EVO



4