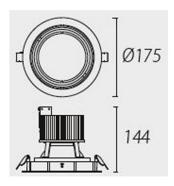

## **TECHNICAL CHARACTERISTICS**

| Туре:                  | Accessory                                                                      |
|------------------------|--------------------------------------------------------------------------------|
| Adjustable:            | Adjustable $\pm 40^{\circ}$ around the two axis forming the horitzontal plane. |
| IP Protection degrees: |                                                                                |
| Warranty (Years):      | 2                                                                              |
| Units per box:         | 4                                                                              |
| Net Weight (Kg):       | 3.22                                                                           |
| EAN:                   | 8435381413156                                                                  |