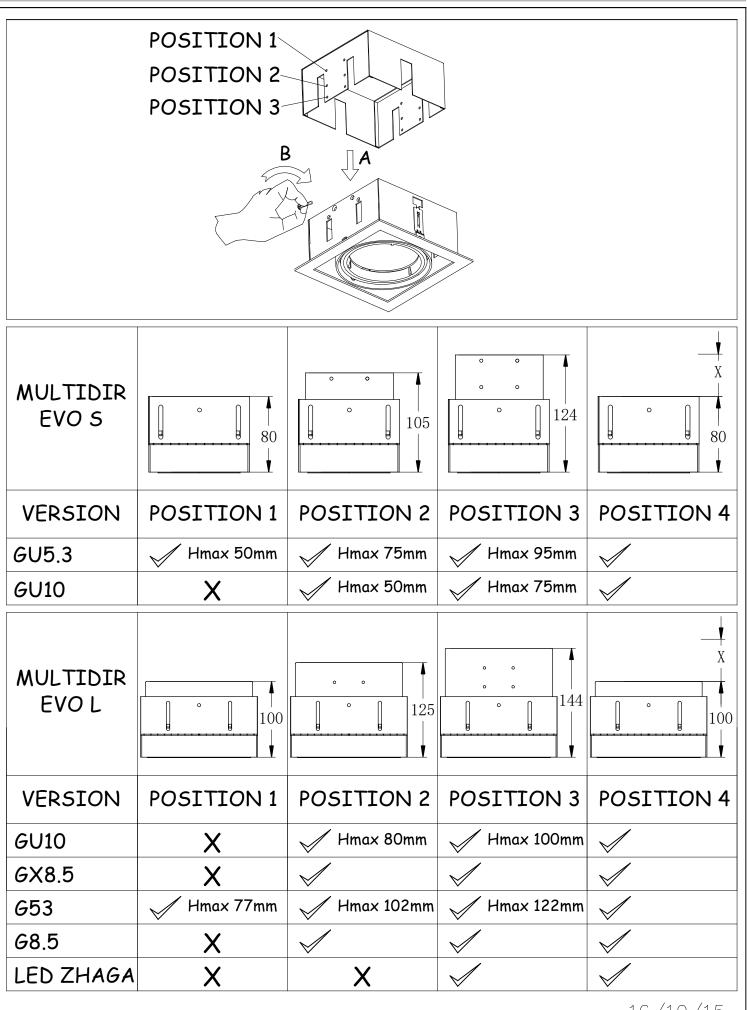

0-37



71-2974-00-37



71-3519-00-37



71-2964-00-37



Electronic kit with G8.5 lampholder. To install, the light must be completed with one of the different bodies available.

Diffuser material:

Diffuser finish:

Glass Glass Transparent Transparent

71-2956-00-00



Electronic kit with G53 lampholder. For installation, the light must be completed with one of the different bodies available.

IP23

IP23





Electronic kit with GX8.5 lampholder. To install, the light must be completed with one of the different bodies available.

71-2954-00-00



Electronic kit with GU10 lampholder. For installation, the light must be completed with one of the different bodies available.

IP23

IP23

ACT-9180-60-00





71-4745-00-37V1



71-2973-00-37V1



71-2974-00-37V1







# MULTIDIR EVO



1





2

16/10/15





## MULTIDIR EVO



4