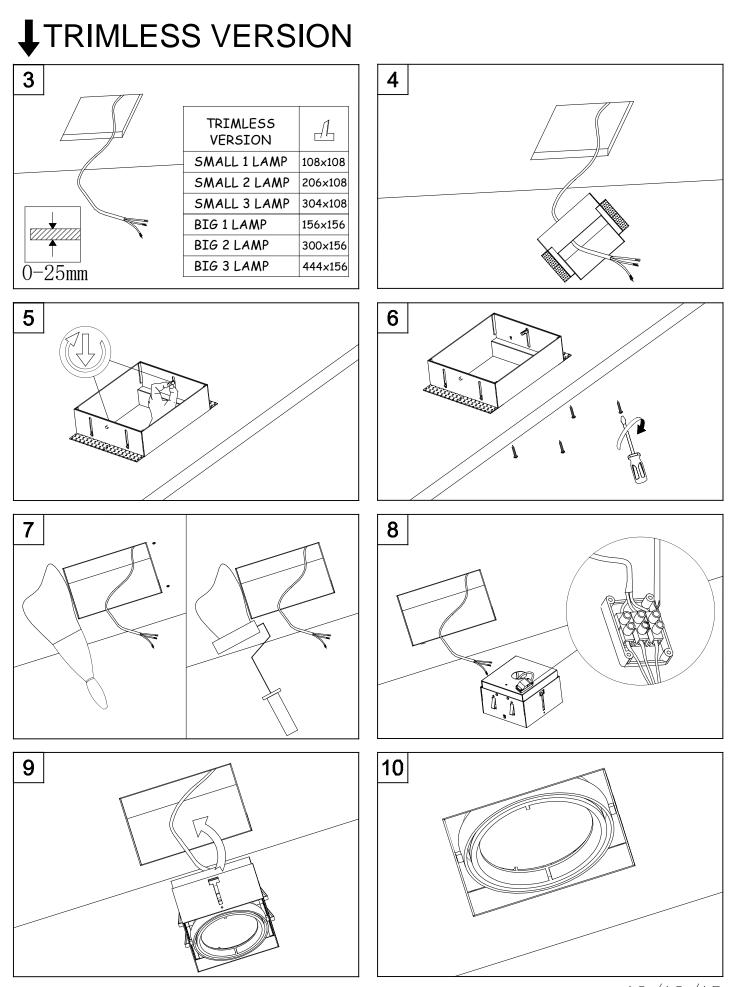

37



71-2964-00-37



Electronic kit with G8.5 lampholder. To install, the light must be completed with one of the different bodies available.

Diffuser material:

Diffuser finish:

Glass Glass Transparent Transparent

71-2956-00-00



Electronic kit with G53 lampholder. For installation, the light must be completed with one of the different bodies available.

IP23

IP23





Electronic kit with GX8.5 lampholder. To install, the light must be completed with one of the different bodies available.

71-2954-00-00



Electronic kit with GU10 lampholder. For installation, the light must be completed with one of the different bodies available.

IP23

IP23

ACT-9180-60-00





71-4745-00-37V1



71-2973-00-37V1



71-2974-00-37V1







# MULTIDIR EVO



1





2

16/10/15





## MULTIDIR EVO



4