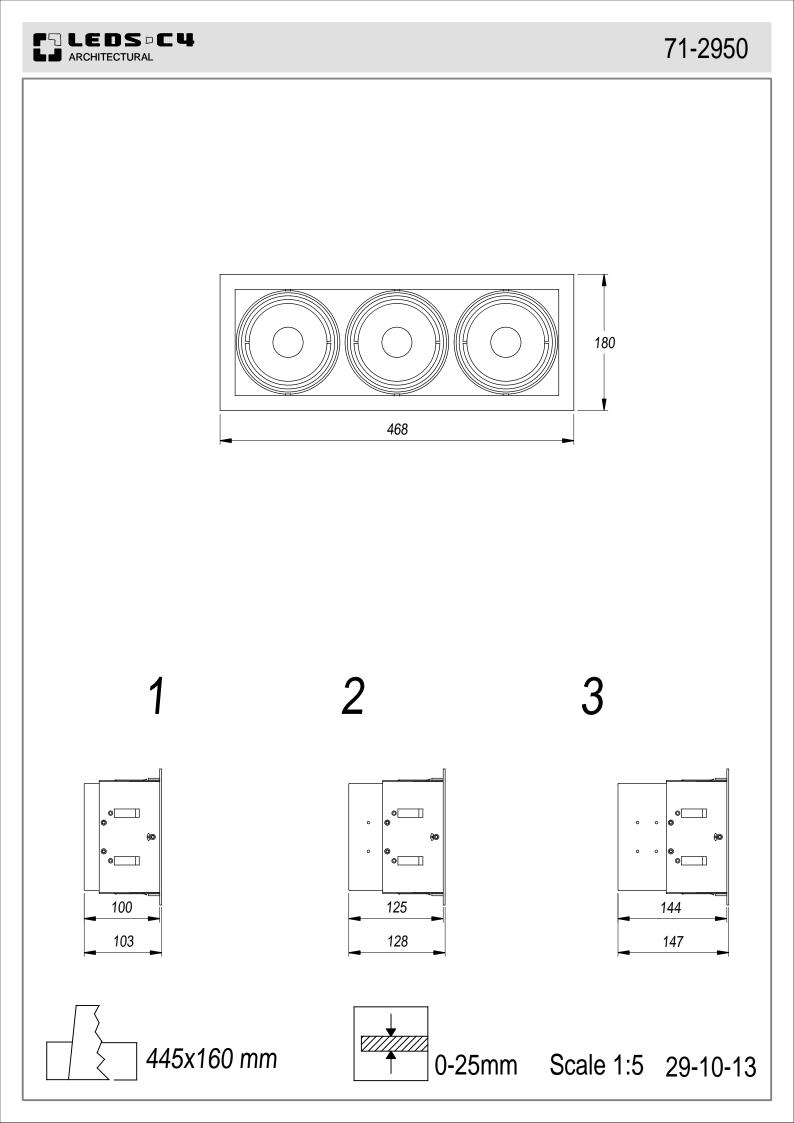

### Description

Housing for three MULTIDIR EVO L electronic kits (see kits available in Accessories). Version for installation with a visible surround. Surround, rotation rings and interior in black finish. Height-adjustable rear cover allowing the use of different lighting sources.

## **TECHNICAL CHARACTERISTICS**

| Туре:                  | Accessory                                                                      |
|------------------------|--------------------------------------------------------------------------------|
| Adjustable:            | Adjustable $\pm 40^{\circ}$ around the two axis forming the horitzontal plane. |
| IP Protection degrees: |                                                                                |
| Warranty (Years):      | 2                                                                              |
| Units per box:         | 4                                                                              |
| Net Weight (Kg):       | 3.22                                                                           |
| EAN:                   | 8435381413156                                                                  |

#### **MATERIALS / FINISHES**

| Structure material: | Steel<br>Aluminium |
|---------------------|--------------------|
| Structure finish:   | Black<br>Black     |

71-2965-00-37

Electronic kit with LED module (Zhaga standard) and driver included. For installation, the light must be completed with one of the different bodies available.