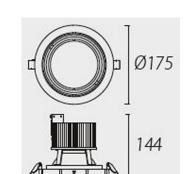

## **TECHNICAL CHARACTERISTICS**

| Туре:                  | Accessory                                                                      |
|------------------------|--------------------------------------------------------------------------------|
| Adjustable:            | Adjustable $\pm 40^{\circ}$ around the two axis forming the horitzontal plane. |
| IP Protection degrees: |                                                                                |
| Warranty (Years):      | 2                                                                              |
| Units per box:         | 4                                                                              |
| Net Weight (Kg):       | 3.22                                                                           |
| EAN:                   | 8435381413156                                                                  |