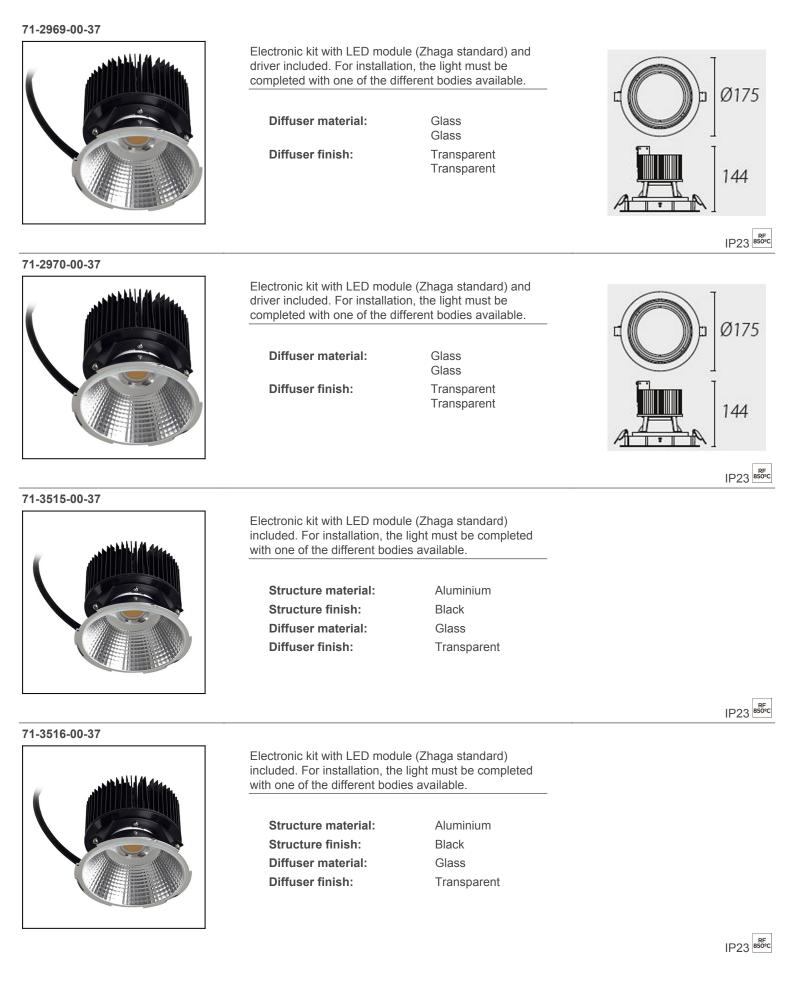

#### **MATERIALS / FINISHES**

| Structure material: | Steel<br>Aluminium |
|---------------------|--------------------|
| Structure finish:   | Black<br>Black     |

71-2965-00-37

Electronic kit with LED module (Zhaga standard) and driver included. For installation, the light must be completed with one of the different bodies available.

Diffuser material: Diffuser finish: Glass Transparent

**OPTIONAL ACCESORIES** 

IP23 <sup>₿₽₽</sup>

IP23

71-2966-00-37

Electronic kit with LED module (Zhaga standard) and driver included. For installation, the light must be completed with one of the different bodies available.

Diffuser material:

Diffuser finish:

Glass Glass Transparent Transparent 71-2967-00-37

Electronic kit with LED module (Zhaga standard) and driver included. For installation, the light must be completed with one of the different bodies available.

Structure material: Diffuser material: Diffuser finish: Aluminium Glass Transparent

71-2968-00-37

Electronic kit with LED module (Zhaga standard) and driver included. For installation, the light must be completed with one of the different bodies available.

Diffuser material:

Diffuser finish:

Glass Glass Transparent Transparent

IP23

71-3517-00-37

71-2974-00-37

71-3519-00-37

71-2964-00-37