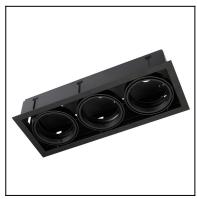

### Description

Housing for three MULTIDIR EVO L electronic kits (see kits available in Accessories). Version for installation with a visible surround. Surround, rotation rings and interior in black finish. Height-adjustable rear cover allowing the use of different lighting sources.