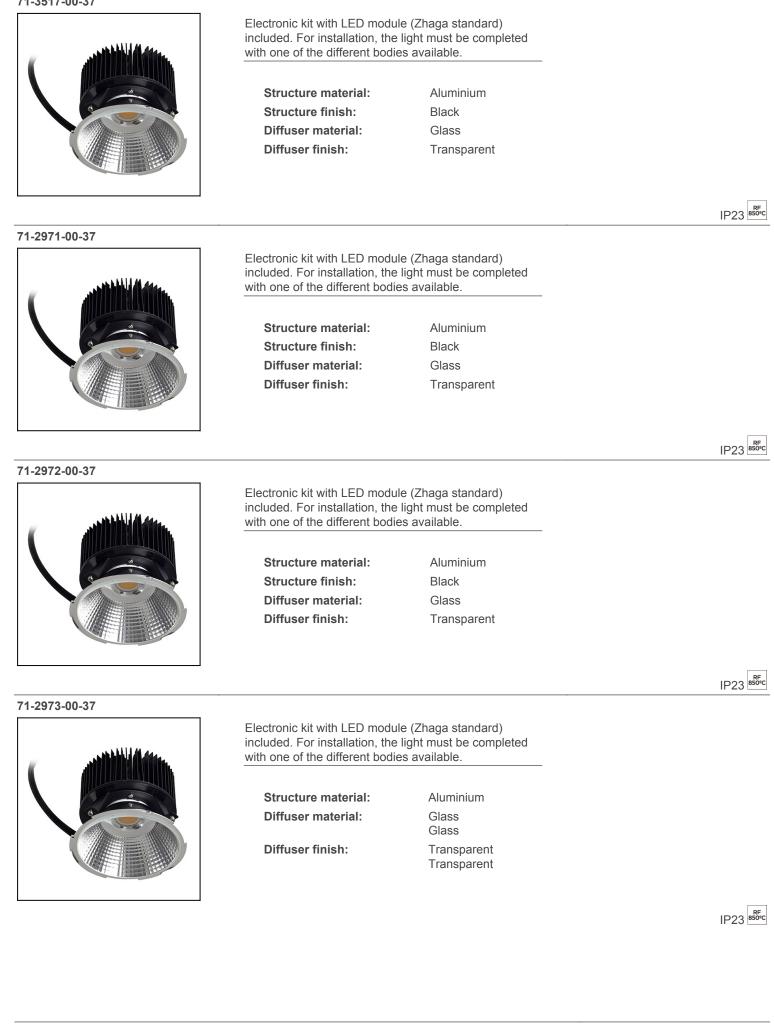

Diffuser material:

Diffuser finish:

Glass Glass Transparent Transparent

IP23

71-3517-00-37

71-2974-00-37

71-3519-00-37

71-2964-00-37