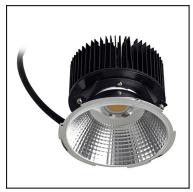

### Description

Housing for three MULTIDIR EVO L electronic kits (see kits available in Accessories). Version for installation with a visible surround. Surround, rotation rings and interior in black finish. Height-adjustable rear cover allowing the use of different lighting sources.

#### **MATERIALS / FINISHES**

| Structure material: | Steel<br>Aluminium |
|---------------------|--------------------|
| Structure finish:   | Black<br>Black     |

71-2965-00-37

Electronic kit with LED module (Zhaga standard) and driver included. For installation, the light must be completed with one of the different bodies available.