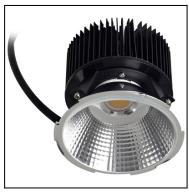

### Description

Housing for three MULTIDIR EVO L electronic kits (see kits available in Accessories). Version for installation with a visible surround. Surround, rotation rings and interior in black finish. Height-adjustable rear cover allowing the use of different lighting sources.

#### **MATERIALS / FINISHES**

| Structure material: | Steel<br>Aluminium |
|---------------------|--------------------|
| Structure finish:   | Black<br>Black     |

71-2965-00-37

Electronic kit with LED module (Zhaga standard) and driver included. For installation, the light must be completed with one of the different bodies available.