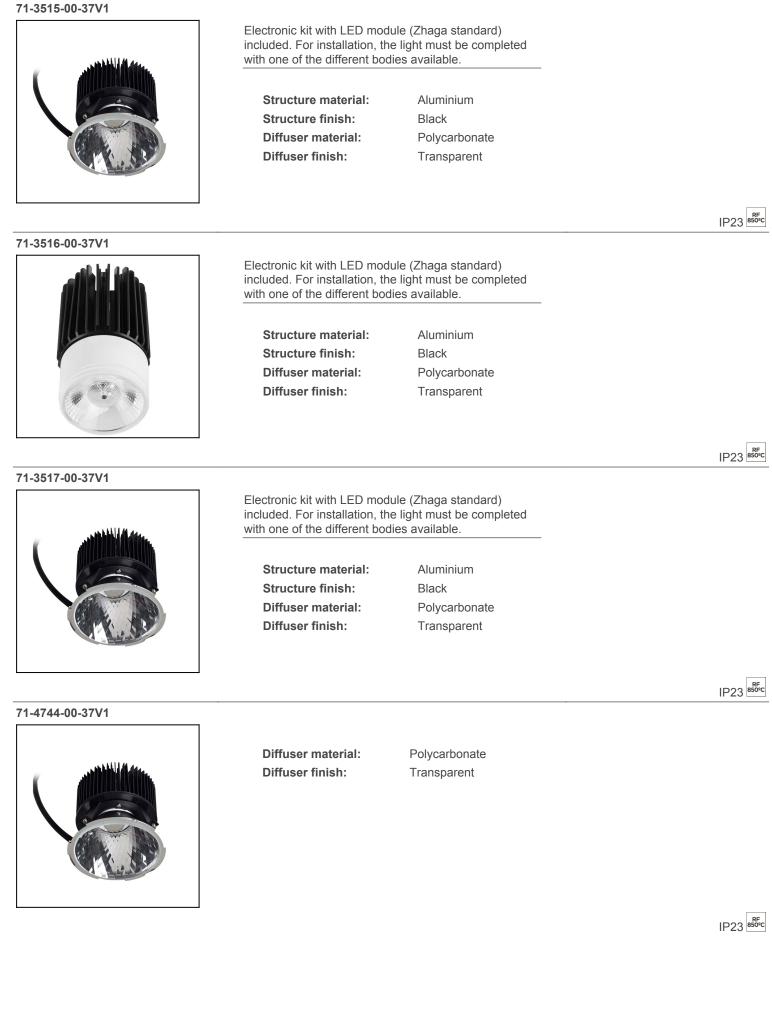

Diffuser material:

Diffuser finish:

Glass Glass Transparent Transparent

IP23

71-3517-00-37

71-2974-00-37

71-3519-00-37

71-2964-00-37