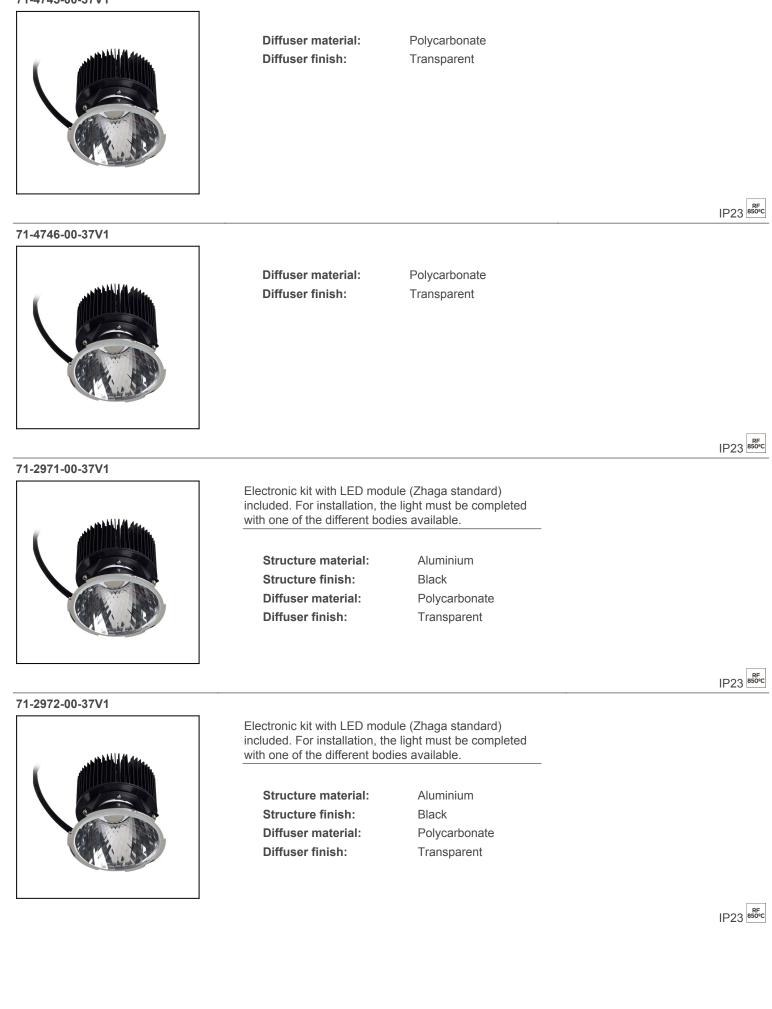

71-2954-00-00

Electronic kit with GU10 lampholder. For installation, the light must be completed with one of the different bodies available.

IP23

IP23

ACT-9180-60-00

71-4745-00-37V1

71-2973-00-37V1

71-2974-00-37V1