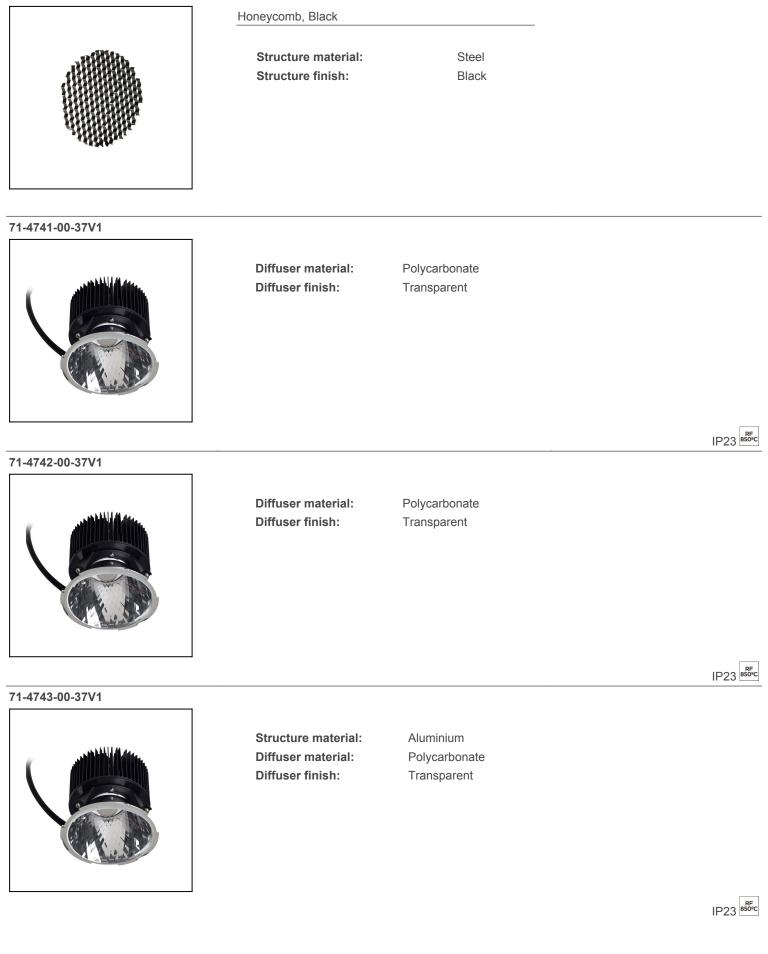

Diffuser material: Diffuser finish: Glass Transparent

**OPTIONAL ACCESORIES** 

IP23 <sup>₿₽₽</sup>

IP23

71-2966-00-37

Electronic kit with LED module (Zhaga standard) and driver included. For installation, the light must be completed with one of the different bodies available.

Diffuser material:

Diffuser finish:

Glass Glass Transparent Transparent 71-2967-00-37

Electronic kit with LED module (Zhaga standard) and driver included. For installation, the light must be completed with one of the different bodies available.

Structure material: Diffuser material: Diffuser finish: Aluminium Glass Transparent

71-2968-00-37

Electronic kit with LED module (Zhaga standard) and driver included. For installation, the light must be completed with one of the different bodies available.

Diffuser material:

Diffuser finish:

Glass Glass Transparent Transparent

IP23

71-3517-00-37

71-2974-00-37

71-3519-00-37

71-2964-00-37