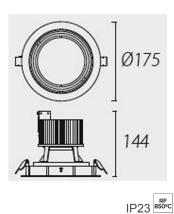

## **TECHNICAL CHARACTERISTICS**

| Туре:                  | Accessory                                                                      |
|------------------------|--------------------------------------------------------------------------------|
| Adjustable:            | Adjustable $\pm 40^{\circ}$ around the two axis forming the horitzontal plane. |
| IP Protection degrees: |                                                                                |
| Warranty (Years):      | 2                                                                              |
| Units per box:         | 4                                                                              |
| Net Weight (Kg):       | 3.22                                                                           |
| EAN:                   | 8435381413156                                                                  |

Diffuser material: Diffuser finish: Glass Transparent

**OPTIONAL ACCESORIES** 

IP23 <sup>₿₽₽</sup>

IP23

71-2966-00-37

Electronic kit with LED module (Zhaga standard) and driver included. For installation, the light must be completed with one of the different bodies available.