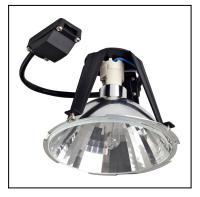

Electronic kit with G8.5 lampholder. To install, the light must be completed with one of the different bodies available.

Diffuser material:

Diffuser finish:

Glass Glass Transparent Transparent

71-2956-00-00

Electronic kit with G53 lampholder. For installation, the light must be completed with one of the different bodies available.

IP23

IP23

Electronic kit with GX8.5 lampholder. To install, the light must be completed with one of the different bodies available.