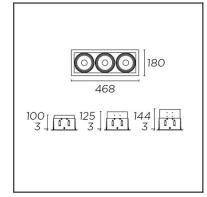

## **TECHNICAL CHARACTERISTICS**

| Туре:                  | Accessory                                                                      |
|------------------------|--------------------------------------------------------------------------------|
| Adjustable:            | Adjustable $\pm 40^{\circ}$ around the two axis forming the horitzontal plane. |
| IP Protection degrees: |                                                                                |
| Warranty (Years):      | 2                                                                              |
| Units per box:         | 4                                                                              |
| Net Weight (Kg):       | 3.22                                                                           |
| EAN:                   | 8435381413156                                                                  |