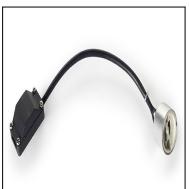

Electronic kit with G53 lampholder. For installation, the light must be completed with one of the different bodies available.

IP23

IP23

Electronic kit with GX8.5 lampholder. To install, the light must be completed with one of the different bodies available.

71-2954-00-00

Electronic kit with GU10 lampholder. For installation, the light must be completed with one of the different bodies available.

IP23

IP23

ACT-9180-60-00

71-4745-00-37V1

71-2973-00-37V1

71-2974-00-37V1