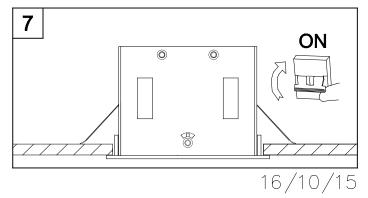

#### **TECHNICAL CHARACTERISTICS**

| Type:                  | Accessory                                                          |  |  |
|------------------------|--------------------------------------------------------------------|--|--|
| Adjustable:            | Adjustable ±40° around the two axis forming the horitzontal plane. |  |  |
| IP Protection degrees: | IP23                                                               |  |  |
| Warranty (Years):      | 2                                                                  |  |  |
| Units per box:         | 8                                                                  |  |  |
| Net Weight (Kg):       | 1.44                                                               |  |  |
| EAN:                   | 8435381413095                                                      |  |  |