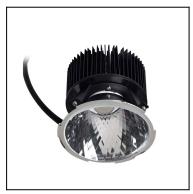

## MULTIDIR EVO L 71-2948-60-00

The photograph may not match the reference exactly. Please read the product description to identify the finish.

Download photometric file .ldt /.ies

#### Description

Housing for a MULTIDIR EVO L electronic kit (see kits available in Accessories). Version for installation with a visible surround. Surround, rotation rings and interior in black finish. Height-adjustable rear cover allowing the use of different lighting sources.