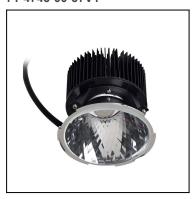

## MULTIDIR EVO L 71-2948-60-00

The photograph may not match the reference exactly. Please read the product description to identify the finish.

Download photometric file .ldt /.ies

#### Description

Housing for a MULTIDIR EVO L electronic kit (see kits available in Accessories). Version for installation with a visible surround. Surround, rotation rings and interior in black finish. Height-adjustable rear cover allowing the use of different lighting sources.