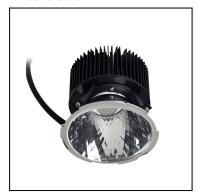

## MULTIDIR EVO L 71-2948-60-00

The photograph may not match the reference exactly. Please read the product description to identify the finish.

Download photometric file .ldt /.ies

#### Description

Housing for a MULTIDIR EVO L electronic kit (see kits available in Accessories). Version for installation with a visible surround. Surround, rotation rings and interior in black finish. Height-adjustable rear cover allowing the use of different lighting sources.