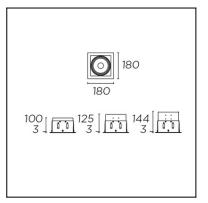

#### **TECHNICAL CHARACTERISTICS**

| Type:                  | Accessory                                                          |  |  |
|------------------------|--------------------------------------------------------------------|--|--|
| Adjustable:            | Adjustable ±40° around the two axis forming the horitzontal plane. |  |  |
| IP Protection degrees: | IP23                                                               |  |  |
| Warranty (Years):      | 2                                                                  |  |  |
| Units per box:         | 8                                                                  |  |  |
| Net Weight (Kg):       | 1.44                                                               |  |  |
| EAN:                   | 8435381413095                                                      |  |  |