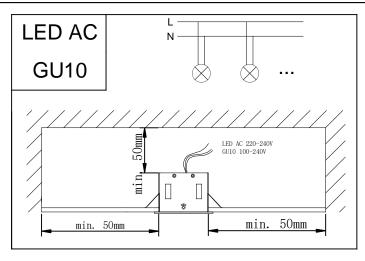

#### 71-2954-00-00

Electronic kit with GU10 lampholder. For installation, the light must be completed with one of the different bodies available.