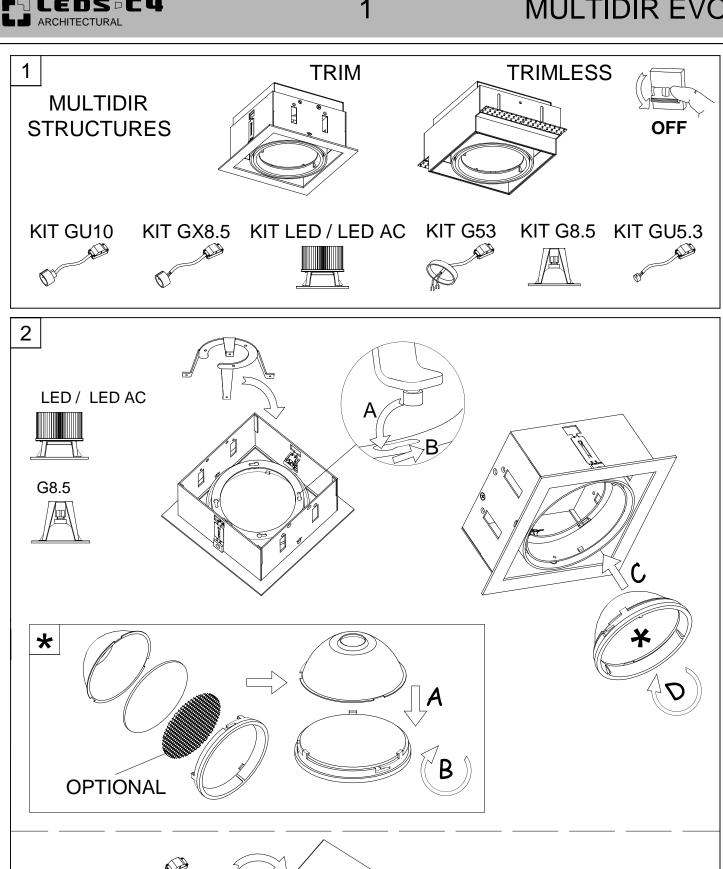

#### Description

Housing for a MULTIDIR EVO L electronic kit (see kits available in Accessories). Version for installation with a visible surround. Surround, rotation rings and interior in black finish. Height-adjustable rear cover allowing the use of different lighting sources.

## **I**TRIM VERSION

# **↓**TRIMLESS VERSION