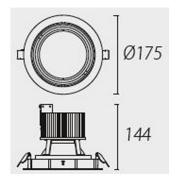

#### **TECHNICAL CHARACTERISTICS**

| Type:                  | Accessory                                                          |  |  |
|------------------------|--------------------------------------------------------------------|--|--|
| Adjustable:            | Adjustable ±40° around the two axis forming the horitzontal plane. |  |  |
| IP Protection degrees: | IP23                                                               |  |  |
| Warranty (Years):      | 2                                                                  |  |  |
| Units per box:         | 8                                                                  |  |  |
| Net Weight (Kg):       | 1.44                                                               |  |  |
| EAN:                   | 8435381413095                                                      |  |  |