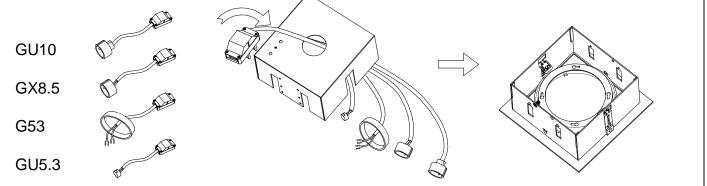

#### Description

Housing for a MULTIDIR EVO L electronic kit (see kits available in Accessories). Version for installation with a visible surround. Surround, rotation rings and interior in black finish. Height-adjustable rear cover allowing the use of different lighting sources.

#### 71-2956-00-00

Electronic kit with G53 lampholder. For installation, the light must be completed with one of the different bodies

IP23 850°C

#### 71-2955-00-00

Electronic kit with GX8.5 lampholder. To install, the light must be completed with one of the different bodies available.

IP23

#### 71-2954-00-00

Electronic kit with GU10 lampholder. For installation, the light must be completed with one of the different bodies available.