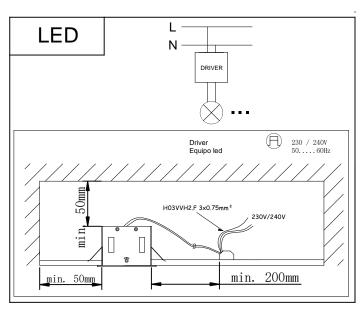

#### 71-2965-00-37

Electronic kit with LED module (Zhaga standard) and driver included. For installation, the light must be completed with one of the different bodies available.

Diffuser material: Glass

#### 71-2966-00-37

Electronic kit with LED module (Zhaga standard) and driver included. For installation, the light must be completed with one of the different bodies available.

Diffuser material: Glass

#### 71-2967-00-37

Electronic kit with LED module (Zhaga standard) and driver included. For installation, the light must be completed with one of the different bodies available.

Structure material: Aluminium

#### 71-2968-00-37

Electronic kit with LED module (Zhaga standard) and driver included. For installation, the light must be completed with one of the different bodies available.

Diffuser material: Glass

#### 71-2969-00-37

Electronic kit with LED module (Zhaga standard) and driver included. For installation, the light must be completed with one of the different bodies available.

Diffuser material: Glass

#### 71-2970-00-37

Electronic kit with LED module (Zhaga standard) and driver included. For installation, the light must be completed with one of the different bodies available.

Diffuser material: Glass

#### 71-3515-00-37

Electronic kit with LED module (Zhaga standard) included. For installation, the light must be completed with one of the different bodies available.

Structure material: Aluminium

Structure finish: Black Diffuser material: Glass

#### 71-3516-00-37

Electronic kit with LED module (Zhaga standard) included. For installation, the light must be completed with one of the different bodies available.

Structure material: Aluminium Structure finish: Black Diffuser material: Glass

#### 71-3517-00-37

Electronic kit with LED module (Zhaga standard) included. For installation, the light must be completed with one of the different bodies available.

Structure material: Aluminium Structure finish: Black Diffuser material: Glass

#### 71-2971-00-37

Electronic kit with LED module (Zhaga standard) included. For installation, the light must be completed with one of the different bodies available.

Structure material: Aluminium Structure finish: Black Diffuser material: Glass

#### 71-2972-00-37

Electronic kit with LED module (Zhaga standard) included. For installation, the light must be completed with one of the different bodies available.

Structure material: Aluminium Structure finish: Black Diffuser material: Glass

#### 71-2973-00-37

Electronic kit with LED module (Zhaga standard) included. For installation, the light must be completed with one of the different bodies available.

Structure material: Aluminium Diffuser material: Glass

#### 71-2974-00-37

Electronic kit with LED module (Zhaga standard) included. For installation, the light must be completed with one of the different bodies available.

Diffuser material: Glass

Glass

Diffuser finish: Transparent

#### 71-2975-00-37

Electronic kit with LED module (Zhaga standard) included. For installation, the light must be completed with one of the different bodies available.

Diffuser material: Glass

Glass

Diffuser finish: Transparent

#### 71-2976-00-37

Electronic kit with LED module (Zhaga standard) included. For installation, the light must be completed with one of the different bodies available.

Diffuser material: Glass

Glass

Diffuser finish: Transparent

#### 71-3518-00-37

Electronic kit with LED module (Zhaga standard) included. For installation, the light must be completed with one of the different bodies available.

Structure material: Aluminium

Structure finish: Black Diffuser material: Glass

#### 71-3519-00-37

Electronic kit with LED module (Zhaga standard) included. For installation, the light must be completed with one of the different bodies available.

Structure material: Aluminium Black Structure finish: Diffuser material: Glass

#### 71-3520-00-37

Electronic kit with LED module (Zhaga standard) included. For installation, the light must be completed with one of the different bodies available.

Structure material: Aluminium Structure finish: Black Diffuser material: Glass