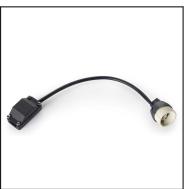

#### 71-2955-00-00

Electronic kit with GX8.5 lampholder. To install, the light must be completed with one of the different bodies available.

IP23