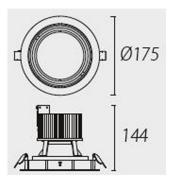

#### **TECHNICAL CHARACTERISTICS**

| Type:                  | Accessory                                                          |  |  |
|------------------------|--------------------------------------------------------------------|--|--|
| Adjustable:            | Adjustable ±40° around the two axis forming the horitzontal plane. |  |  |
| IP Protection degrees: | IP23                                                               |  |  |
| Warranty (Years):      | 2                                                                  |  |  |
| Units per box:         | 8                                                                  |  |  |
| Net Weight (Kg):       | 1.44                                                               |  |  |
| EAN:                   | 8435381413095                                                      |  |  |