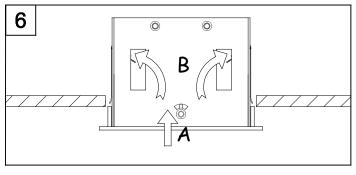

#### **TECHNICAL CHARACTERISTICS**

| Type:                  | Accessory                                                          |  |  |
|------------------------|--------------------------------------------------------------------|--|--|
| Adjustable:            | Adjustable ±40° around the two axis forming the horitzontal plane. |  |  |
| IP Protection degrees: | IP23                                                               |  |  |
| Warranty (Years):      | 2                                                                  |  |  |
| Units per box:         | 8                                                                  |  |  |
| Net Weight (Kg):       | 1.44                                                               |  |  |
| EAN:                   | 8435381413095                                                      |  |  |