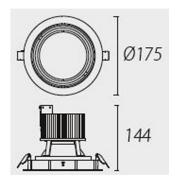

#### **TECHNICAL CHARACTERISTICS**

| Type:                  | Accessory                                                          |  |  |
|------------------------|--------------------------------------------------------------------|--|--|
| Adjustable:            | Adjustable ±40° around the two axis forming the horitzontal plane. |  |  |
| IP Protection degrees: | IP23                                                               |  |  |
| Warranty (Years):      | 2                                                                  |  |  |
| Units per box:         | 8                                                                  |  |  |
| Net Weight (Kg):       | 1.44                                                               |  |  |
| EAN:                   | 8435381413095                                                      |  |  |