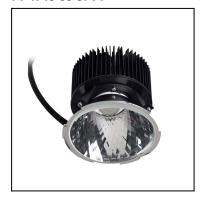

## MULTIDIR EVO L 71-2948-60-00

The photograph may not match the reference exactly. Please read the product description to identify the finish.

Download photometric file .ldt /.ies

#### Description

Housing for a MULTIDIR EVO L electronic kit (see kits available in Accessories). Version for installation with a visible surround. Surround, rotation rings and interior in black finish. Height-adjustable rear cover allowing the use of different lighting sources.