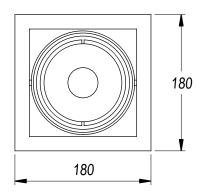

## MULTIDIR EVO L 71-2948-60-00

The photograph may not match the reference exactly. Please read the product description to identify the finish.

Download photometric file .ldt /.ies

#### Description

Housing for a MULTIDIR EVO L electronic kit (see kits available in Accessories). Version for installation with a visible surround. Surround, rotation rings and interior in black finish. Height-adjustable rear cover allowing the use of different lighting sources.