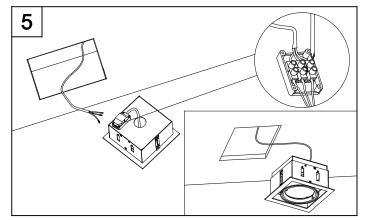

#### Description

Housing for a MULTIDIR EVO L electronic kit (see kits available in Accessories). Version for installation with a visible surround. Surround, rotation rings and interior in black finish. Height-adjustable rear cover allowing the use of different lighting sources.