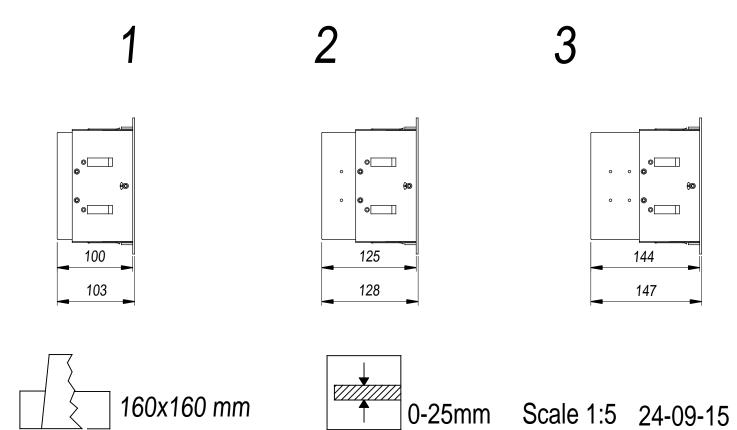

#### **TECHNICAL CHARACTERISTICS**

| Type:                  | Accessory                                                          |  |  |
|------------------------|--------------------------------------------------------------------|--|--|
| Adjustable:            | Adjustable ±40° around the two axis forming the horitzontal plane. |  |  |
| IP Protection degrees: | IP23                                                               |  |  |
| Warranty (Years):      | 2                                                                  |  |  |
| Units per box:         | 8                                                                  |  |  |
| Net Weight (Kg):       | 1.44                                                               |  |  |
| EAN:                   | 8435381413095                                                      |  |  |