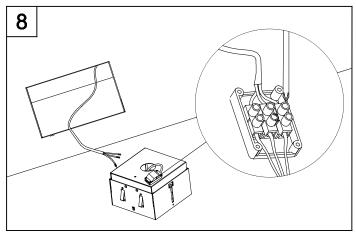

#### Description

Housing for a MULTIDIR EVO L electronic kit (see kits available in Accessories). Version for installation with a visible surround. Surround, rotation rings and interior in black finish. Height-adjustable rear cover allowing the use of different lighting sources.

#### **TECHNICAL CHARACTERISTICS**

| Type:                  | Accessory                                                          |  |  |
|------------------------|--------------------------------------------------------------------|--|--|
| Adjustable:            | Adjustable ±40° around the two axis forming the horitzontal plane. |  |  |
| IP Protection degrees: | IP23                                                               |  |  |
| Warranty (Years):      | 2                                                                  |  |  |
| Units per box:         | 8                                                                  |  |  |
| Net Weight (Kg):       | 1.44                                                               |  |  |
| EAN:                   | 8435381413095                                                      |  |  |