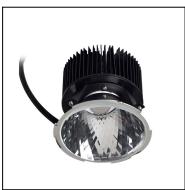

## MULTIDIR EVO L 71-2948-60-00

The photograph may not match the reference exactly. Please read the product description to identify the finish.

Download photometric file .ldt /.ies

#### Description

Housing for a MULTIDIR EVO L electronic kit (see kits available in Accessories). Version for installation with a visible surround. Surround, rotation rings and interior in black finish. Height-adjustable rear cover allowing the use of different lighting sources.