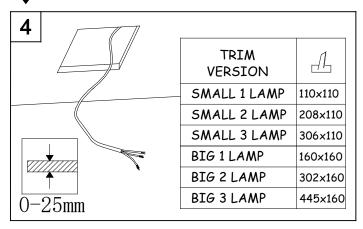

850

#### 71-5652-00-00



Diffuser material: Polycarbonate Diffuser finish: Transparent













16/10/15







| MULTIDIR<br>EVO L | 0 100       |              |              | X<br>100     |
|-------------------|-------------|--------------|--------------|--------------|
| VERSION           | POSITION 1  | POSITION 2   | POSITION 3   | POSITION 4   |
| GU10              | X           | Hmax 80mm    | √ Hmax 100mm | $\checkmark$ |
| <i>G</i> X8.5     | X           | $\checkmark$ | $\checkmark$ | $\checkmark$ |
| <i>G</i> 53       | √ Hmax 77mm | √ Hmax 102mm | Hmax 122mm   | $\checkmark$ |
| <i>G</i> 8.5      | X           | $\checkmark$ | $\checkmark$ | $\checkmark$ |
| LED ZHAGA         | X           | X            | $\checkmark$ | $\checkmark$ |











## **I**TRIM VERSION











# **↓**TRIMLESS VERSION