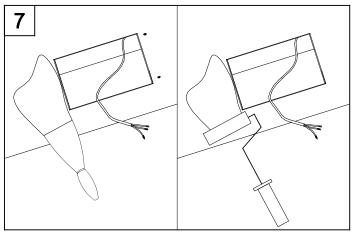

#### Description

Housing for a MULTIDIR EVO L electronic kit (see kits available in Accessories). Version for installation with a visible surround. Surround, rotation rings and interior in black finish. Height-adjustable rear cover allowing the use of different lighting sources.

#### **TECHNICAL CHARACTERISTICS**

| Type:                  | Accessory                                                          |  |  |
|------------------------|--------------------------------------------------------------------|--|--|
| Adjustable:            | Adjustable ±40° around the two axis forming the horitzontal plane. |  |  |
| IP Protection degrees: | IP23                                                               |  |  |
| Warranty (Years):      | 2                                                                  |  |  |
| Units per box:         | 8                                                                  |  |  |
| Net Weight (Kg):       | 1.44                                                               |  |  |
| EAN:                   | 8435381413095                                                      |  |  |