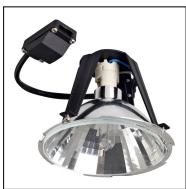

## MULTIDIR EVO L 71-2948-60-00

The photograph may not match the reference exactly. Please read the product description to identify the finish.

Download photometric file .ldt /.ies

#### Description

Housing for a MULTIDIR EVO L electronic kit (see kits available in Accessories). Version for installation with a visible surround. Surround, rotation rings and interior in black finish. Height-adjustable rear cover allowing the use of different lighting sources.