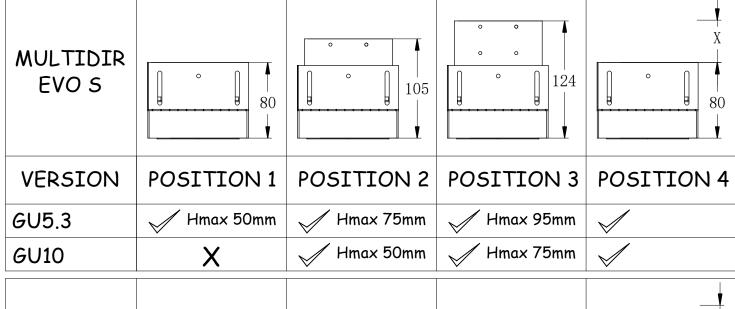

#### 71-5652-00-00

Diffuser material: Polycarbonate Diffuser finish: Transparent

16/10/15

| MULTIDIR<br>EVO L | 0 100       |              |              | X<br>100     |
|-------------------|-------------|--------------|--------------|--------------|
| VERSION           | POSITION 1  | POSITION 2   | POSITION 3   | POSITION 4   |
| GU10              | X           | Hmax 80mm    | √ Hmax 100mm | $\checkmark$ |
| <i>G</i> X8.5     | X           | $\checkmark$ | $\checkmark$ | $\checkmark$ |
| <i>G</i> 53       | √ Hmax 77mm | √ Hmax 102mm | Hmax 122mm   | $\checkmark$ |
| <i>G</i> 8.5      | X           | $\checkmark$ | $\checkmark$ | $\checkmark$ |
| LED ZHAGA         | X           | X            | $\checkmark$ | $\checkmark$ |