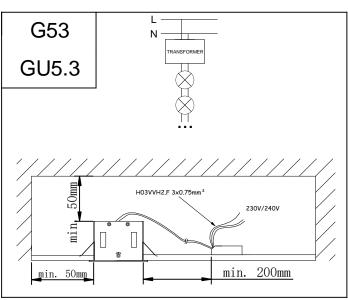

#### 71-2956-00-00

Electronic kit with G53 lampholder. For installation, the light must be completed with one of the different bodies

IP23 850°C