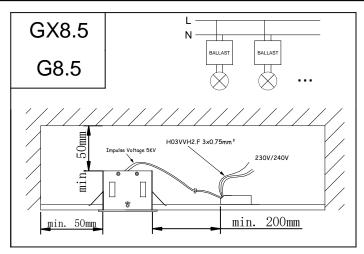

#### 71-2955-00-00

Electronic kit with GX8.5 lampholder. To install, the light must be completed with one of the different bodies available.

IP23

#### 71-2956-00-00

Electronic kit with G53 lampholder. For installation, the light must be completed with one of the different bodies

IP23 850°C