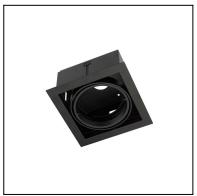

## MULTIDIR EVO L 71-2948-60-00

The photograph may not match the reference exactly. Please read the product description to identify the finish.

Download photometric file .ldt /.ies

#### Description

Housing for a MULTIDIR EVO L electronic kit (see kits available in Accessories). Version for installation with a visible surround. Surround, rotation rings and interior in black finish. Height-adjustable rear cover allowing the use of different lighting sources.