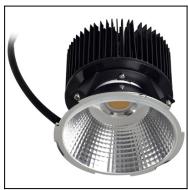

## MULTIDIR EVO L 71-2948-60-00

The photograph may not match the reference exactly. Please read the product description to identify the finish.

Download photometric file .ldt /.ies

#### Description

Housing for a MULTIDIR EVO L electronic kit (see kits available in Accessories). Version for installation with a visible surround. Surround, rotation rings and interior in black finish. Height-adjustable rear cover allowing the use of different lighting sources.