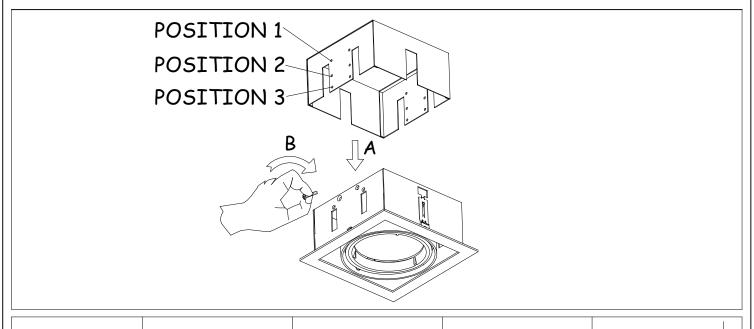

#### Description

Housing for a MULTIDIR EVO L electronic kit (see kits available in Accessories). Version for installation with a visible surround. Surround, rotation rings and interior in black finish. Height-adjustable rear cover allowing the use of different lighting sources.