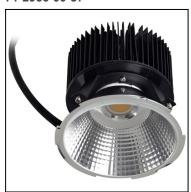

## MULTIDIR EVO L 71-2948-60-00

The photograph may not match the reference exactly. Please read the product description to identify the finish.

Download photometric file .ldt /.ies

#### Description

Housing for a MULTIDIR EVO L electronic kit (see kits available in Accessories). Version for installation with a visible surround. Surround, rotation rings and interior in black finish. Height-adjustable rear cover allowing the use of different lighting sources.