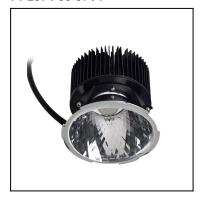

## MULTIDIR EVO L 71-2948-60-00

The photograph may not match the reference exactly. Please read the product description to identify the finish.

Download photometric file .ldt /.ies

#### Description

Housing for a MULTIDIR EVO L electronic kit (see kits available in Accessories). Version for installation with a visible surround. Surround, rotation rings and interior in black finish. Height-adjustable rear cover allowing the use of different lighting sources.