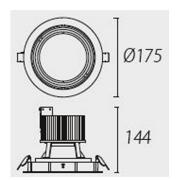

#### **TECHNICAL CHARACTERISTICS**

| Type:                  | Accessory                                                          |  |  |
|------------------------|--------------------------------------------------------------------|--|--|
| Adjustable:            | Adjustable ±40° around the two axis forming the horitzontal plane. |  |  |
| IP Protection degrees: | IP23                                                               |  |  |
| Warranty (Years):      | 2                                                                  |  |  |
| Units per box:         | 8                                                                  |  |  |
| Net Weight (Kg):       | 1.44                                                               |  |  |
| EAN:                   | 8435381413095                                                      |  |  |