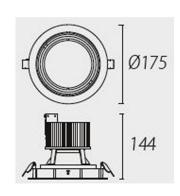

#### **TECHNICAL CHARACTERISTICS**

| Type:                  | Accessory                                                          |  |  |
|------------------------|--------------------------------------------------------------------|--|--|
| Adjustable:            | Adjustable ±40° around the two axis forming the horitzontal plane. |  |  |
| IP Protection degrees: | IP23                                                               |  |  |
| Warranty (Years):      | 2                                                                  |  |  |
| Units per box:         | 8                                                                  |  |  |
| Net Weight (Kg):       | 1.44                                                               |  |  |
| EAN:                   | 8435381413095                                                      |  |  |