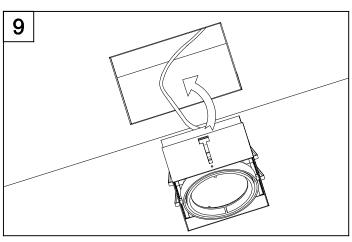

#### Description

Housing for a MULTIDIR EVO L electronic kit (see kits available in Accessories). Version for installation with a visible surround. Surround, rotation rings and interior in black finish. Height-adjustable rear cover allowing the use of different lighting sources.

#### **TECHNICAL CHARACTERISTICS**

| Type:                  | Accessory                                                          |  |  |
|------------------------|--------------------------------------------------------------------|--|--|
| Adjustable:            | Adjustable ±40° around the two axis forming the horitzontal plane. |  |  |
| IP Protection degrees: | IP23                                                               |  |  |
| Warranty (Years):      | 2                                                                  |  |  |
| Units per box:         | 8                                                                  |  |  |
| Net Weight (Kg):       | 1.44                                                               |  |  |
| EAN:                   | 8435381413095                                                      |  |  |