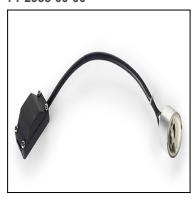

#### 71-2956-00-00

Electronic kit with G53 lampholder. For installation, the light must be completed with one of the different bodies

IP23 850°C