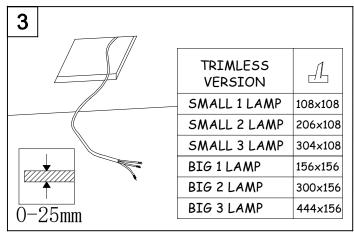

r material: Polycarbonate Diffuser finish: Transparent













16/10/15







| MULTIDIR<br>EVO L | 0 100       |              |              | X<br>100     |
|-------------------|-------------|--------------|--------------|--------------|
| VERSION           | POSITION 1  | POSITION 2   | POSITION 3   | POSITION 4   |
| GU10              | X           | Hmax 80mm    | √ Hmax 100mm | $\checkmark$ |
| <i>G</i> X8.5     | X           | $\checkmark$ | $\checkmark$ | $\checkmark$ |
| <i>G</i> 53       | √ Hmax 77mm | √ Hmax 102mm | Hmax 122mm   | $\checkmark$ |
| <i>G</i> 8.5      | X           | $\checkmark$ | $\checkmark$ | $\checkmark$ |
| LED ZHAGA         | X           | X            | $\checkmark$ | $\checkmark$ |











## **I**TRIM VERSION











# **↓**TRIMLESS VERSION