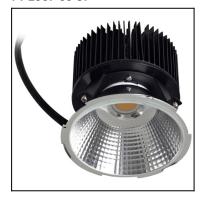

## MULTIDIR EVO L 71-2948-60-00

The photograph may not match the reference exactly. Please read the product description to identify the finish.

Download photometric file .ldt /.ies

#### Description

Housing for a MULTIDIR EVO L electronic kit (see kits available in Accessories). Version for installation with a visible surround. Surround, rotation rings and interior in black finish. Height-adjustable rear cover allowing the use of different lighting sources.