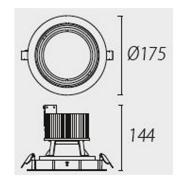

#### **TECHNICAL CHARACTERISTICS**

| Type:                  | Accessory                                                          |  |  |
|------------------------|--------------------------------------------------------------------|--|--|
| Adjustable:            | Adjustable ±40° around the two axis forming the horitzontal plane. |  |  |
| IP Protection degrees: | IP23                                                               |  |  |
| Warranty (Years):      | 2                                                                  |  |  |
| Units per box:         | 8                                                                  |  |  |
| Net Weight (Kg):       | 1.44                                                               |  |  |
| EAN:                   | 8435381413095                                                      |  |  |