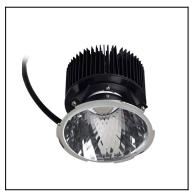

## MULTIDIR EVO L 71-2948-60-00

The photograph may not match the reference exactly. Please read the product description to identify the finish.

Download photometric file .ldt /.ies

#### Description

Housing for a MULTIDIR EVO L electronic kit (see kits available in Accessories). Version for installation with a visible surround. Surround, rotation rings and interior in black finish. Height-adjustable rear cover allowing the use of different lighting sources.