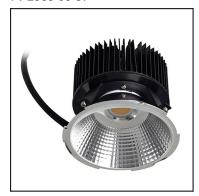

## MULTIDIR EVO L 71-2948-60-00

The photograph may not match the reference exactly. Please read the product description to identify the finish.

Download photometric file .ldt /.ies

#### Description

Housing for a MULTIDIR EVO L electronic kit (see kits available in Accessories). Version for installation with a visible surround. Surround, rotation rings and interior in black finish. Height-adjustable rear cover allowing the use of different lighting sources.