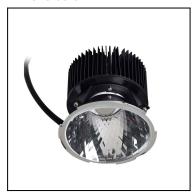

## MULTIDIR EVO L 71-2948-60-00

The photograph may not match the reference exactly. Please read the product description to identify the finish.

Download photometric file .ldt /.ies

#### Description

Housing for a MULTIDIR EVO L electronic kit (see kits available in Accessories). Version for installation with a visible surround. Surround, rotation rings and interior in black finish. Height-adjustable rear cover allowing the use of different lighting sources.