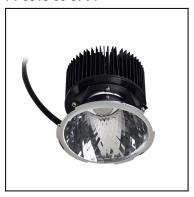

## MULTIDIR EVO L 71-2948-60-00

The photograph may not match the reference exactly. Please read the product description to identify the finish.

Download photometric file .ldt /.ies

#### Description

Housing for a MULTIDIR EVO L electronic kit (see kits available in Accessories). Version for installation with a visible surround. Surround, rotation rings and interior in black finish. Height-adjustable rear cover allowing the use of different lighting sources.