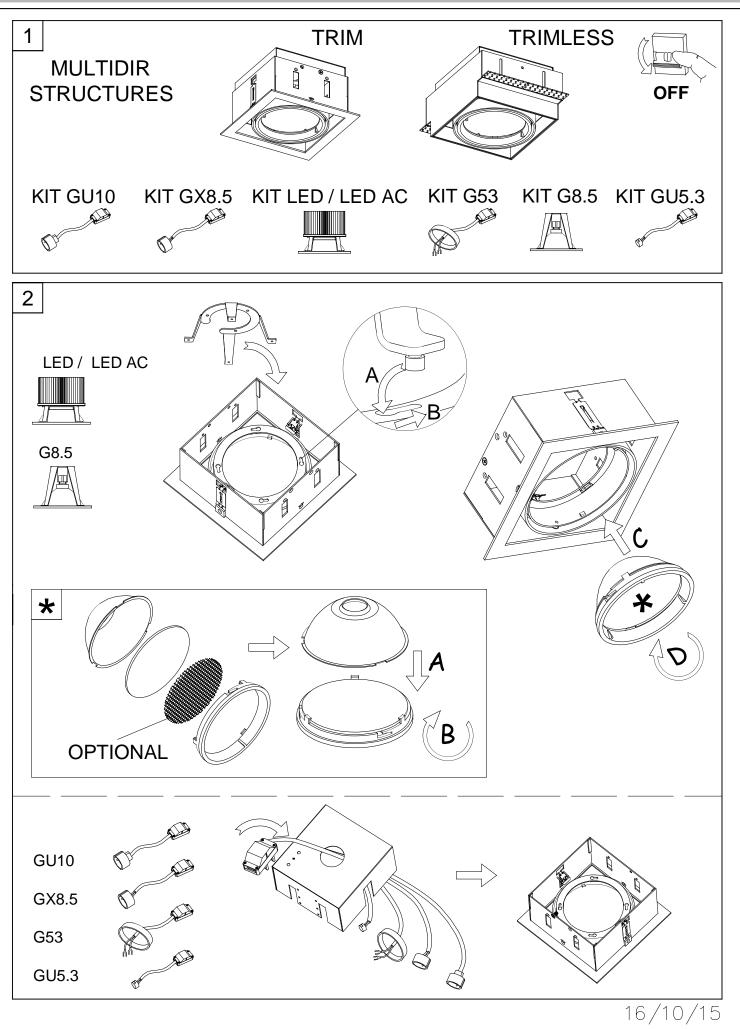

### Description

Housing for two MULTIDIR EVO S electronic kits (see kits available in Accessories). Version for installation with a non-visible surround. Rotation rings and interior in black finish. Height-adjustable rear cover allowing the use of different lighting sources.

# MULTIDIR EVO

1

2

16/10/15