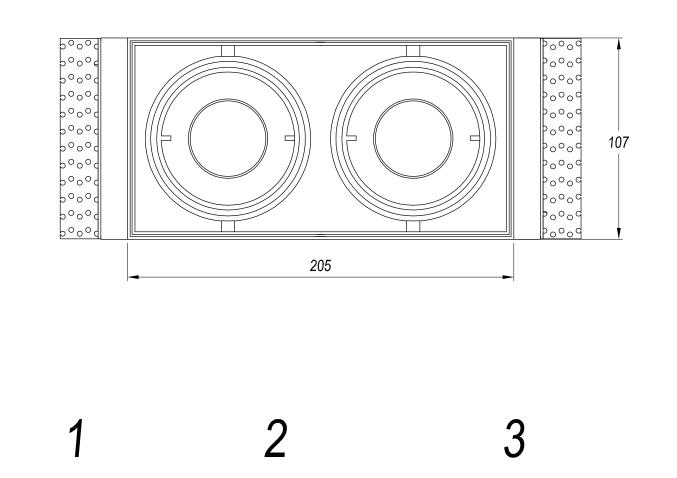

### Description

Housing for two MULTIDIR EVO S electronic kits (see kits available in Accessories). Version for installation with a non-visible surround. Rotation rings and interior in black finish. Height-adjustable rear cover allowing the use of different lighting sources.

## **TECHNICAL CHARACTERISTICS**

| Туре:                  | Accessory                                                                      |
|------------------------|--------------------------------------------------------------------------------|
| Adjustable:            | Adjustable $\pm 40^{\circ}$ around the two axis forming the horitzontal plane. |
| IP Protection degrees: | IP23                                                                           |
| Warranty (Years):      | 2                                                                              |
| Units per box:         | 8                                                                              |
| Net Weight (Kg):       | 1.135                                                                          |
| EAN:                   | 8435381413408                                                                  |

### **MATERIALS / FINISHES**

| Structure material: | Steel<br>Aluminium |
|---------------------|--------------------|
| Structure finish:   | White<br>White     |

(+34) 973 468 100 leds-c4@leds-c4.com www.leds-c4.com