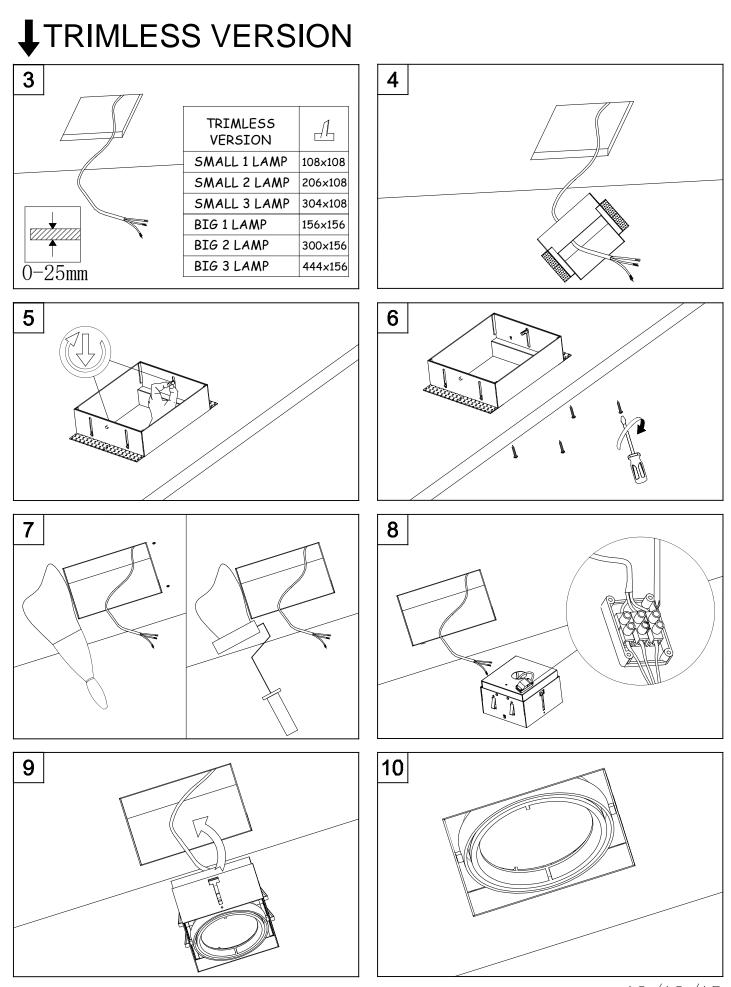

### Description

Housing for two MULTIDIR EVO S electronic kits (see kits available in Accessories). Version for installation with a non-visible surround. Rotation rings and interior in black finish. Height-adjustable rear cover allowing the use of different lighting sources.

IP20

0-25mm Scale 1:2 29-10-13