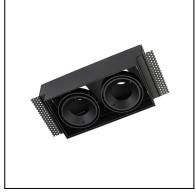

### Description

Housing for two MULTIDIR EVO S electronic kits (see kits available in Accessories). Version for installation with a non-visible surround. Rotation rings and interior in black finish. Height-adjustable rear cover allowing the use of different lighting sources.