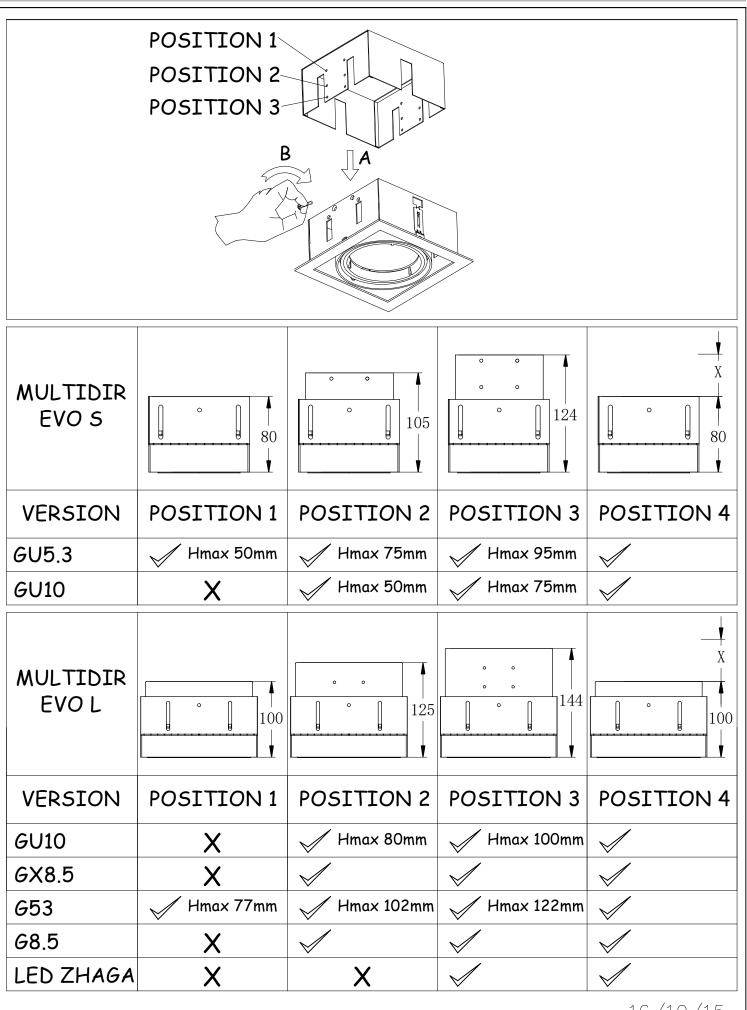

|
| Warranty (Years):      | 2                                                                              |
| Units per box:         | 8                                                                              |
| Net Weight (Kg):       | 1.135                                                                          |
| EAN:                   | 8435381413408                                                                  |



### **MATERIALS / FINISHES**

| Structure material: | Steel<br>Aluminium |
|---------------------|--------------------|
| Structure finish:   | White<br>White     |



(+34) 973 468 100 leds-c4@leds-c4.com www.leds-c4.com



IP20











0-25mm Scale 1:2 29-10-13



# MULTIDIR EVO



1





2

16/10/15





# MULTIDIR EVO



4