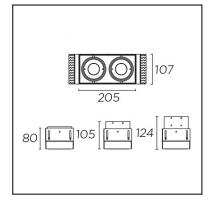

## **TECHNICAL CHARACTERISTICS**

| Туре:                  | Accessory                                                                      |
|------------------------|--------------------------------------------------------------------------------|
| Adjustable:            | Adjustable $\pm 40^{\circ}$ around the two axis forming the horitzontal plane. |
| IP Protection degrees: | IP23                                                                           |
| Warranty (Years):      | 2                                                                              |
| Units per box:         | 8                                                                              |
| Net Weight (Kg):       | 1.135                                                                          |
| EAN:                   | 8435381413408                                                                  |