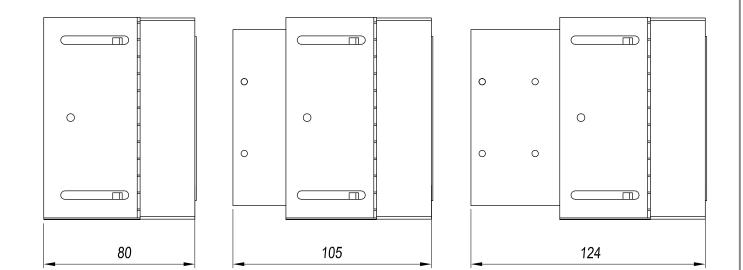

## **TECHNICAL CHARACTERISTICS**

| Туре:                  | Accessory                                                                      |
|------------------------|--------------------------------------------------------------------------------|
| Adjustable:            | Adjustable $\pm 40^{\circ}$ around the two axis forming the horitzontal plane. |
| IP Protection degrees: | IP23                                                                           |
| Warranty (Years):      | 2                                                                              |
| Units per box:         | 8                                                                              |
| Net Weight (Kg):       | 1.135                                                                          |
| EAN:                   | 8435381413408                                                                  |