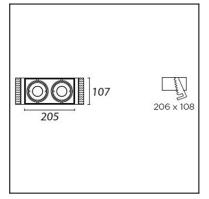

## **TECHNICAL CHARACTERISTICS**

| Туре:                  | Accessory                                                                      |
|------------------------|--------------------------------------------------------------------------------|
| Adjustable:            | Adjustable $\pm 40^{\circ}$ around the two axis forming the horitzontal plane. |
| IP Protection degrees: |                                                                                |
| Units per box:         | 8                                                                              |
| Net Weight (Kg):       | 1.135                                                                          |
| EAN:                   | 8435381413392                                                                  |