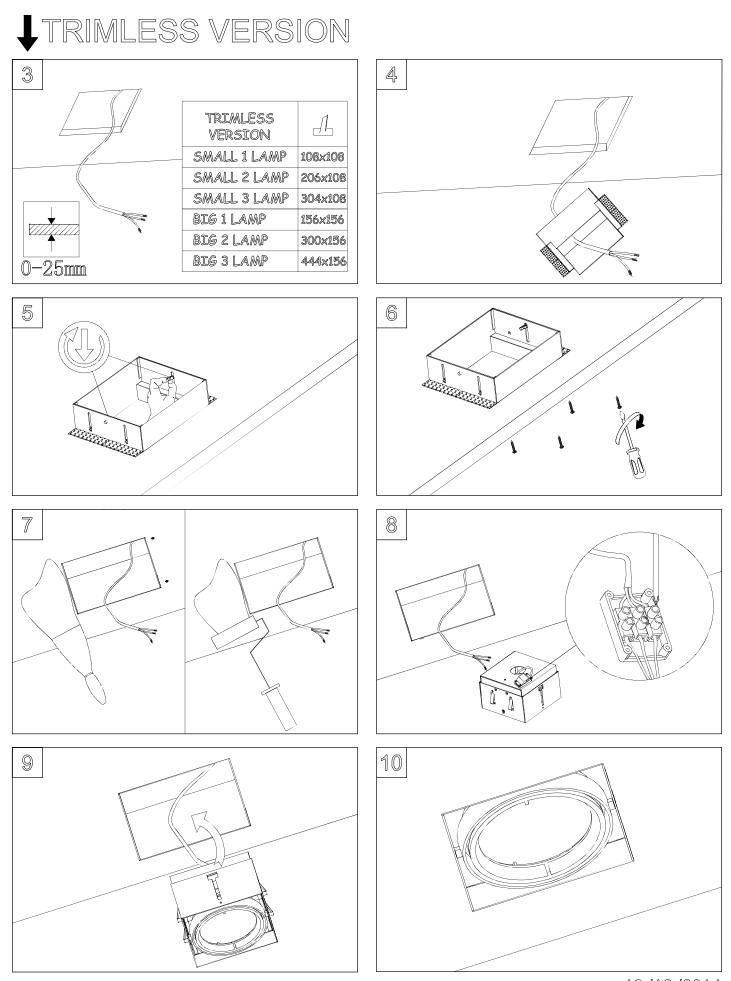

|
| Net Weight (Kg):       | 1.135                                                                          |
| EAN:                   | 8435381413392                                                                  |



#### **MATERIALS / FINISHES**

| Structure material: | Steel<br>Aluminium |
|---------------------|--------------------|
| Structure finish:   | White<br>White     |



### 71-2954-00-00



Electronic kit with GU10 lampholder. For installation, the light must be completed with one of the different bodies available.

RF IP23 850°c



Electronic kit with GU5.3 lampholder. To install, the light must be completed with one of the different bodies available.

IP23











0-25mm Scale 1:2 29-10-13









2

19/12/2014



19/12/2014



# MULTIDIR EVO



Ą

19/12/2014