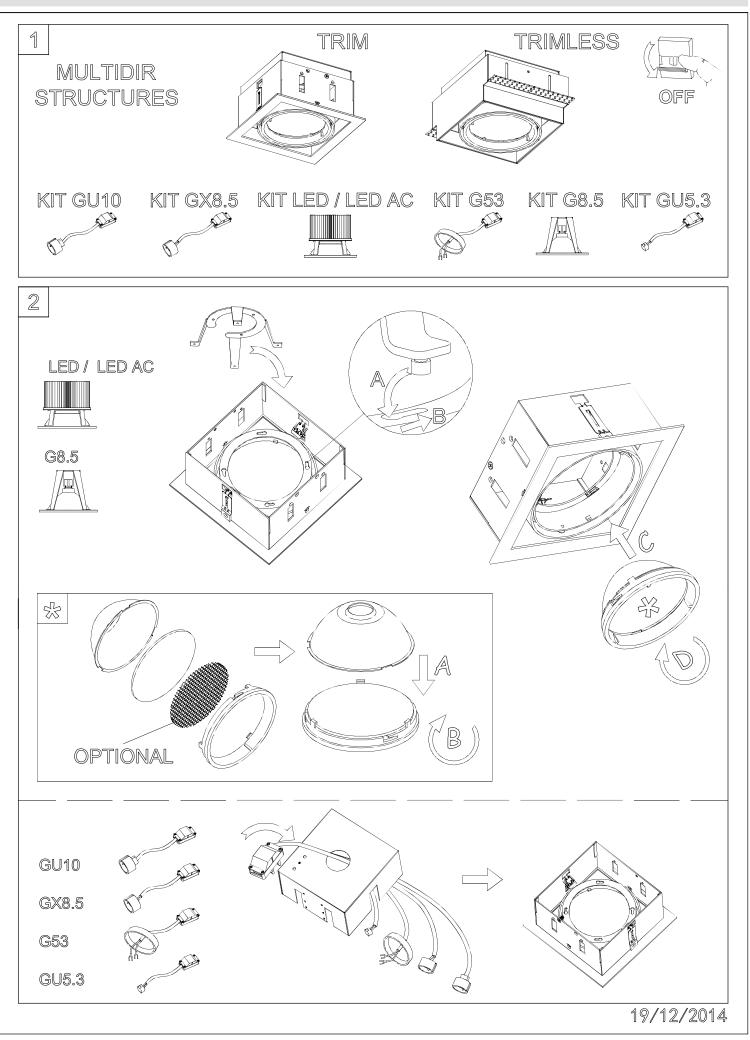

## Description

Housing for two MULTIDIR EVO S electronic kits (see kits available in Accessories). Version for installation with a non-visible surround. Rotation rings and interior in white finish. Height-adjustable rear cover allowing the use of different lighting sources.

## **TECHNICAL CHARACTERISTICS**

| Туре:                  | Accessory                                                                      |
|------------------------|--------------------------------------------------------------------------------|
| Adjustable:            | Adjustable $\pm 40^{\circ}$ around the two axis forming the horitzontal plane. |
| IP Protection degrees: |                                                                                |
| Units per box:         | 8                                                                              |
| Net Weight (Kg):       | 1.135                                                                          |
| EAN:                   | 8435381413392                                                                  |