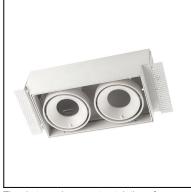

## Description

Housing for two MULTIDIR EVO S electronic kits (see kits available in Accessories). Version for installation with a non-visible surround. Rotation rings and interior in white finish. Height-adjustable rear cover allowing the use of different lighting sources.