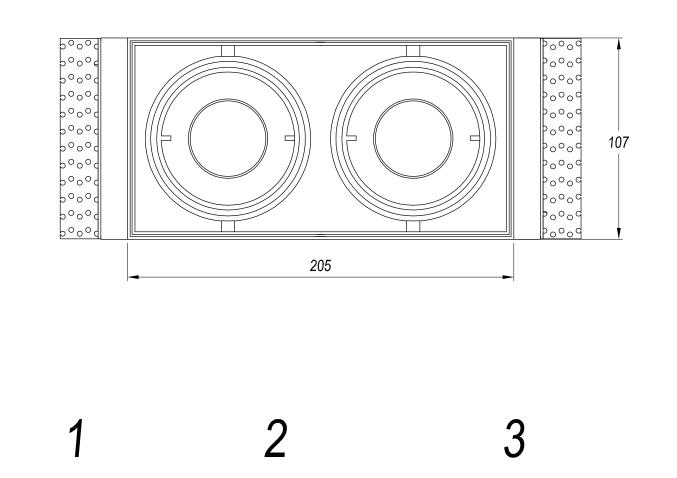

## Description

Housing for two MULTIDIR EVO S electronic kits (see kits available in Accessories). Version for installation with a non-visible surround. Rotation rings and interior in white finish. Height-adjustable rear cover allowing the use of different lighting sources.

## **TECHNICAL CHARACTERISTICS**

| Туре:                  | Accessory                                                                      |
|------------------------|--------------------------------------------------------------------------------|
| Adjustable:            | Adjustable $\pm 40^{\circ}$ around the two axis forming the horitzontal plane. |
| IP Protection degrees: |                                                                                |
| Units per box:         | 8                                                                              |
| Net Weight (Kg):       | 1.135                                                                          |
| EAN:                   | 8435381413392                                                                  |