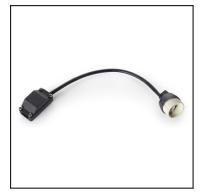

### 71-2954-00-00

Electronic kit with GU10 lampholder. For installation, the light must be completed with one of the different bodies available.

RF IP23 850°c

Electronic kit with GU5.3 lampholder. To install, the light must be completed with one of the different bodies available.