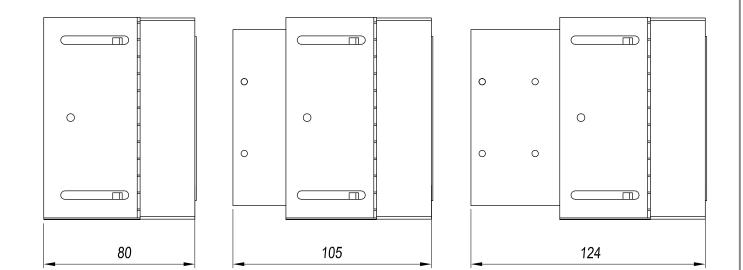

## Description

Housing for two MULTIDIR EVO S electronic kits (see kits available in Accessories). Version for installation with a non-visible surround. Rotation rings and interior in white finish. Height-adjustable rear cover allowing the use of different lighting sources.

## **TECHNICAL CHARACTERISTICS**

| Туре:                  | Accessory                                                                      |
|------------------------|--------------------------------------------------------------------------------|
| Adjustable:            | Adjustable $\pm 40^{\circ}$ around the two axis forming the horitzontal plane. |
| IP Protection degrees: |                                                                                |
| Units per box:         | 8                                                                              |
| Net Weight (Kg):       | 1.135                                                                          |
| EAN:                   | 8435381413392                                                                  |