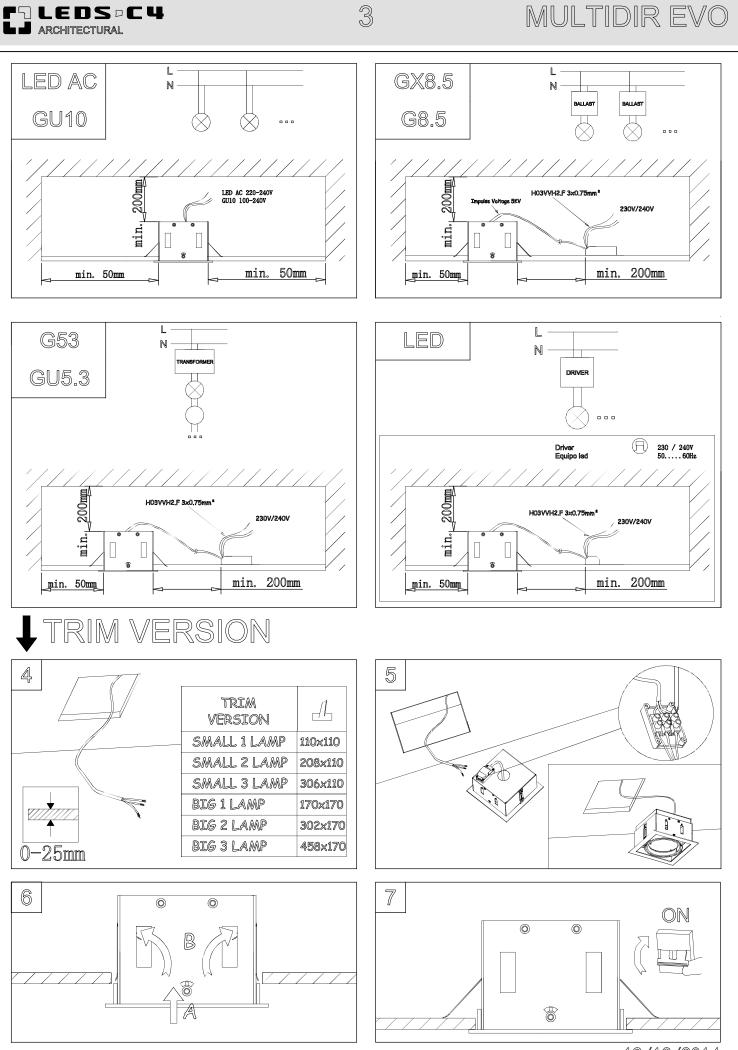

|
| Net Weight (Kg):       | 1.135                                                                          |
| EAN:                   | 8435381413392                                                                  |



#### **MATERIALS / FINISHES**

| Structure material: | Steel<br>Aluminium |
|---------------------|--------------------|
| Structure finish:   | White<br>White     |



### 71-2954-00-00



Electronic kit with GU10 lampholder. For installation, the light must be completed with one of the different bodies available.

RF IP23 850°c



Electronic kit with GU5.3 lampholder. To install, the light must be completed with one of the different bodies available.

IP23











0-25mm Scale 1:2 29-10-13









2

19/12/2014



19/12/2014



# MULTIDIR EVO



Ą

19/12/2014