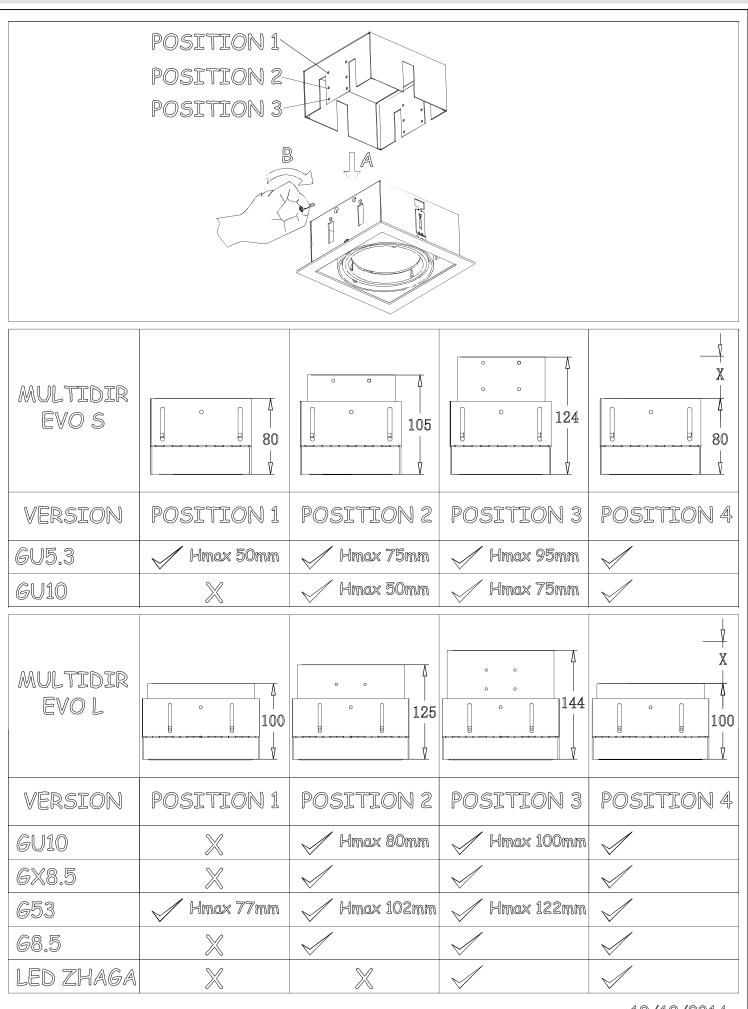

## Description

Housing for two MULTIDIR EVO S electronic kits (see kits available in Accessories). Version for installation with a non-visible surround. Rotation rings and interior in white finish. Height-adjustable rear cover allowing the use of different lighting sources.

## **TECHNICAL CHARACTERISTICS**

| Туре:                  | Accessory                                                                      |
|------------------------|--------------------------------------------------------------------------------|
| Adjustable:            | Adjustable $\pm 40^{\circ}$ around the two axis forming the horitzontal plane. |
| IP Protection degrees: |                                                                                |
| Units per box:         | 8                                                                              |
| Net Weight (Kg):       | 1.135                                                                          |
| EAN:                   | 8435381413392                                                                  |