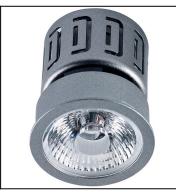

71-4032-N3-M2

LED module. For installation, the light must be completed with one of the different surrounds available.

| Structure material: | Aluminium  |
|---------------------|------------|
| Structure finish:   | Grey       |
| Diffuser material:  | Polycarbor |
| Diffuser finish:    | Transparer |
|                     |            |

carbonate sparent

56

Ø50

IP20

IP23

IP23 850°c

LED module. For installation, the light must be completed with one of the different surrounds available.

Structure material: Structure finish: **Diffuser material:** Diffuser finish:

Aluminium Grey Polycarbonate Transparent

@ 050 56

IP20