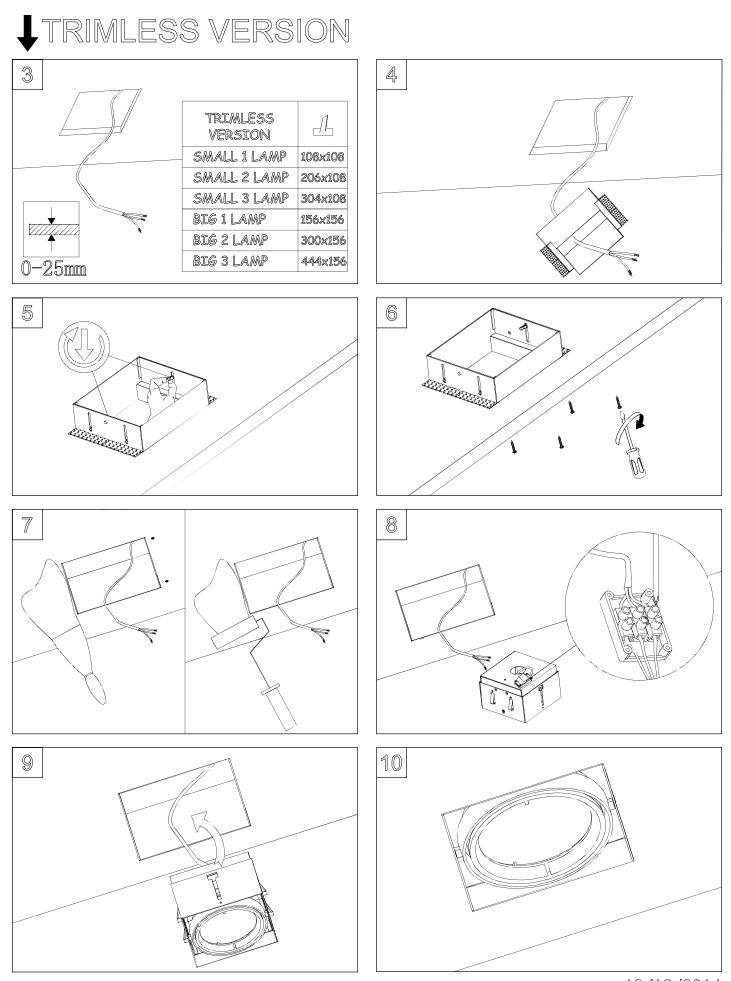

#### Description

Housing for a MULTIDIR EVO S electronic kit (see kits available in Accessories). Version for installation with a non-visible surround. Rotation rings and interior in white finish. Height-adjustable rear cover allowing the use of different lighting sources.

#### **TECHNICAL CHARACTERISTICS**

| Туре:                  | Accessory                                                                      |
|------------------------|--------------------------------------------------------------------------------|
| Adjustable:            | Adjustable $\pm 40^{\circ}$ around the two axis forming the horitzontal plane. |
| IP Protection degrees: | IP23                                                                           |
| Units per box:         | 12                                                                             |
| Net Weight (Kg):       | 1.305                                                                          |
| EAN:                   | 8435381413361                                                                  |