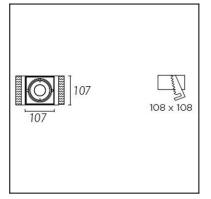

#### **TECHNICAL CHARACTERISTICS**

| Туре:                  | Accessory                                                                      |
|------------------------|--------------------------------------------------------------------------------|
| Adjustable:            | Adjustable $\pm 40^{\circ}$ around the two axis forming the horitzontal plane. |
| IP Protection degrees: | IP23                                                                           |
| Units per box:         | 12                                                                             |
| Net Weight (Kg):       | 1.305                                                                          |
| EAN:                   | 8435381413361                                                                  |

#### **MATERIALS / FINISHES**

| Structure material: | Steel<br>Aluminium |
|---------------------|--------------------|
| Structure finish:   | White<br>White     |