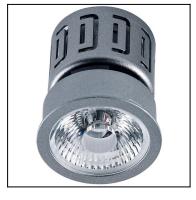

71-4032-N3-M2

LED module. For installation, the light must be completed with one of the different surrounds available.

| Structure material: | Aluminium  |
|---------------------|------------|
| Structure finish:   | Grey       |
| Diffuser material:  | Polycarbor |
| Diffuser finish:    | Transparer |
|                     |            |

carbonate sparent

56

Ø50

IP20

IP23

IP23 850°c

LED module. For installation, the light must be completed with one of the different surrounds available.

Structure material: Structure finish: **Diffuser material:** Diffuser finish:

Aluminium Grey Polycarbonate Transparent

@ 050 56

IP20