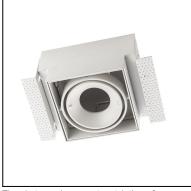

## MULTIDIR EVO 71-2945-14-00

The photograph may not match the reference exactly. Please read the product description to identify the finish.

Download photometric file .ldt /.ies

#### Description

Housing for a MULTIDIR EVO S electronic kit (see kits available in Accessories). Version for installation with a non-visible surround. Rotation rings and interior in white finish. Height-adjustable rear cover allowing the use of different lighting sources.