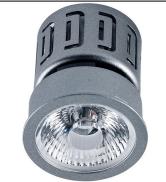

#### 71-3885-N3-M2

71-3886-N3-M2

LED module. For installation, the light must be completed with one of the different surrounds available.

Structure material: Structure finish:

Diffuser material:

Diffuser finish:

Aluminium Grey

Polycarbonate Transparent

IP20