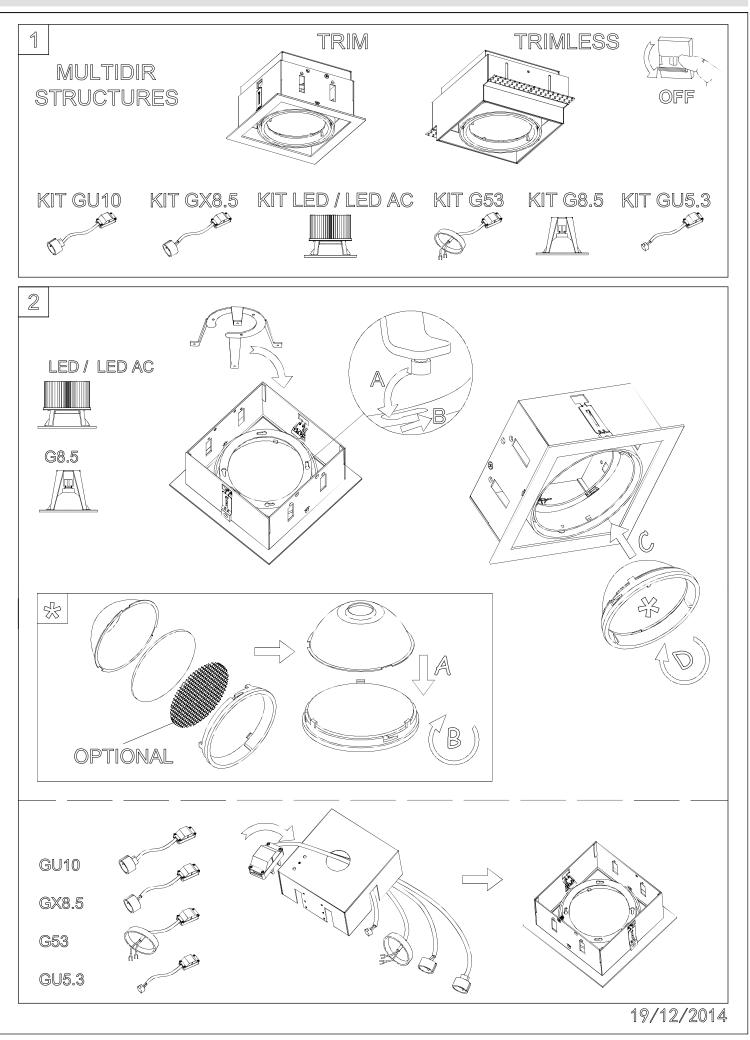

#### **TECHNICAL CHARACTERISTICS**

| Туре:                  | Accessory                                                                      |
|------------------------|--------------------------------------------------------------------------------|
| Adjustable:            | Adjustable $\pm 40^{\circ}$ around the two axis forming the horitzontal plane. |
| IP Protection degrees: | IP23                                                                           |
| Units per box:         | 12                                                                             |
| Net Weight (Kg):       | 1.305                                                                          |
| EAN:                   | 8435381413361                                                                  |

#### **MATERIALS / FINISHES**

| Structure material: | Steel<br>Aluminium |
|---------------------|--------------------|
| Structure finish:   | White<br>White     |