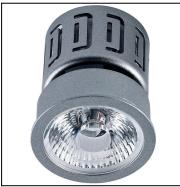

#### 71-3885-N3-M2

71-3886-N3-M2

LED module. For installation, the light must be completed with one of the different surrounds available.

Structure material: Structure finish:

Diffuser material:

Diffuser finish:

Aluminium Grey

Polycarbonate Transparent

IP20