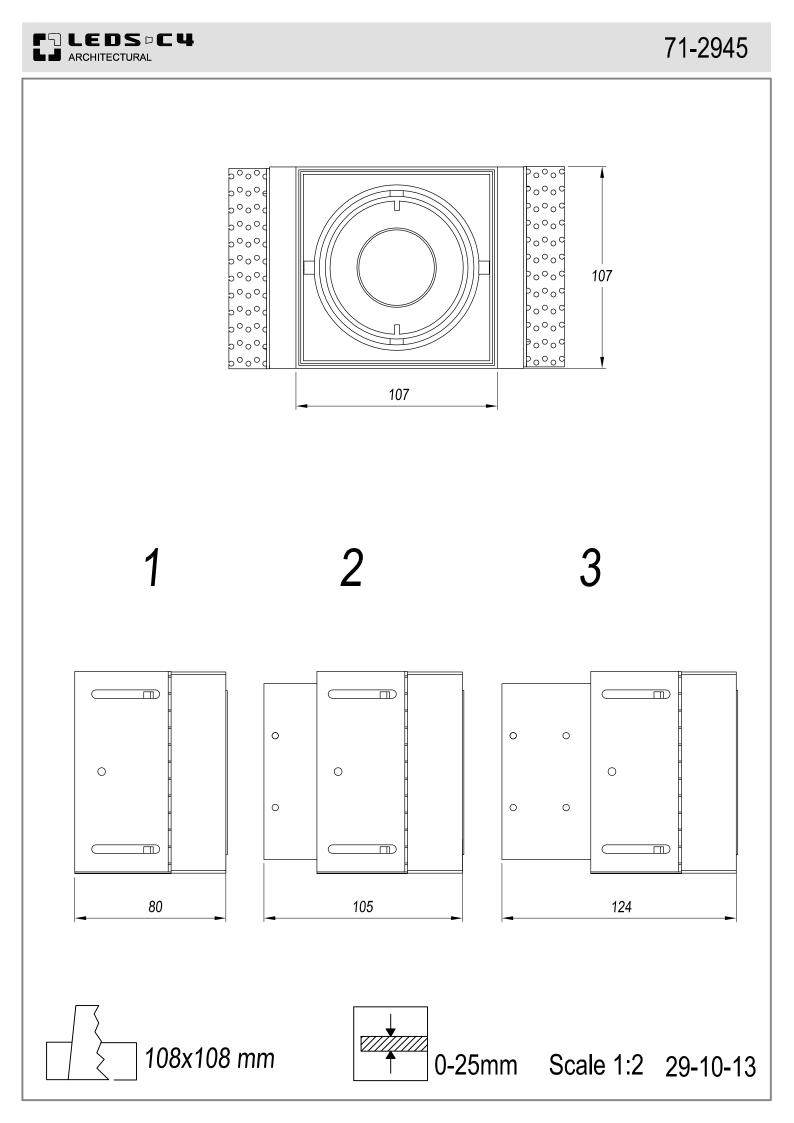

## MULTIDIR EVO 71-2945-14-00

The photograph may not match the reference exactly. Please read the product description to identify the finish.

Download photometric file .ldt /.ies

#### Description

Housing for a MULTIDIR EVO S electronic kit (see kits available in Accessories). Version for installation with a non-visible surround. Rotation rings and interior in white finish. Height-adjustable rear cover allowing the use of different lighting sources.

#### **TECHNICAL CHARACTERISTICS**

| Туре:                  | Accessory                                                                      |
|------------------------|--------------------------------------------------------------------------------|
| Adjustable:            | Adjustable $\pm 40^{\circ}$ around the two axis forming the horitzontal plane. |
| IP Protection degrees: | IP23                                                                           |
| Units per box:         | 12                                                                             |
| Net Weight (Kg):       | 1.305                                                                          |
| EAN:                   | 8435381413361                                                                  |