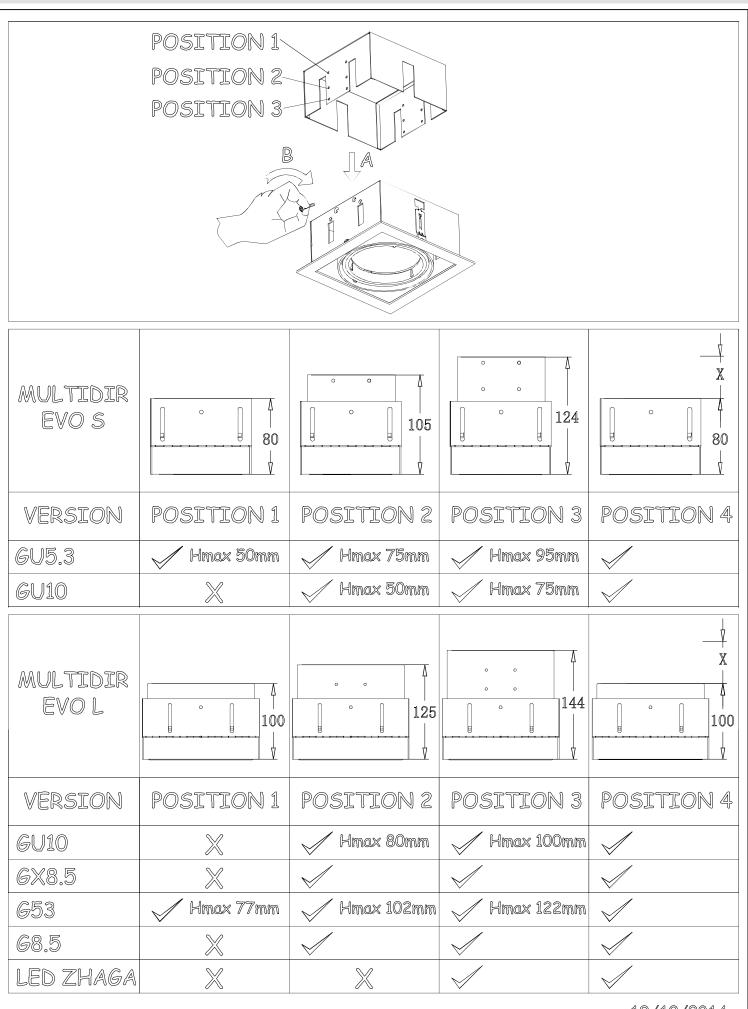

#### Description

Housing for a MULTIDIR EVO S electronic kit (see kits available in Accessories). Version for installation with a non-visible surround. Rotation rings and interior in white finish. Height-adjustable rear cover allowing the use of different lighting sources.

#### **TECHNICAL CHARACTERISTICS**

| Туре:                  | Accessory                                                                      |
|------------------------|--------------------------------------------------------------------------------|
| Adjustable:            | Adjustable $\pm 40^{\circ}$ around the two axis forming the horitzontal plane. |
| IP Protection degrees: | IP23                                                                           |
| Units per box:         | 12                                                                             |
| Net Weight (Kg):       | 1.305                                                                          |
| EAN:                   | 8435381413361                                                                  |