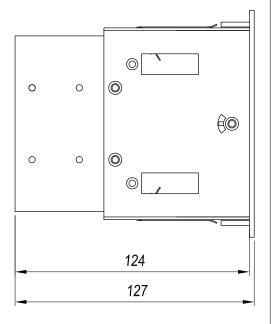

## **TECHNICAL CHARACTERISTICS**

| Туре:                  | Accessory                                                          |  |  |
|------------------------|--------------------------------------------------------------------|--|--|
| Adjustable:            | Adjustable ±40° around the two axis forming the horitzontal plane. |  |  |
| IP Protection degrees: | IP23                                                               |  |  |
| Units per box:         | 12                                                                 |  |  |
| Net Weight (Kg):       | 0.78                                                               |  |  |
| EAN:                   | 8435381413286                                                      |  |  |
|                        |                                                                    |  |  |