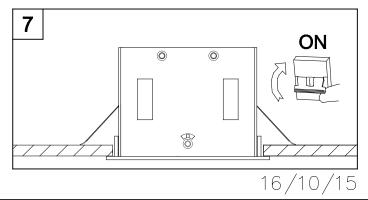

IP20

1 2 3

0-25mm Scale 1:2 29-10-13

16/10/15

| MULTIDIR<br>EVO L | 00          | ° 125        |              | ° 100        |
|-------------------|-------------|--------------|--------------|--------------|
| VERSION           | POSITION 1  | POSITION 2   | POSITION 3   | POSITION 4   |
| <i>G</i> U10      | X           | √ Hmax 80mm  | √ Hmax 100mm | $\checkmark$ |
| <i>G</i> X8.5     | X           | $\checkmark$ | $\checkmark$ | $\checkmark$ |
| <i>G</i> 53       | √ Hmax 77mm | √ Hmax 102mm | Hmax 122mm   | $\checkmark$ |
| G8.5              | X           | $\checkmark$ | $\checkmark$ | $\checkmark$ |
| LED ZHAGA         | X           | X            | $\checkmark$ | $\checkmark$ |