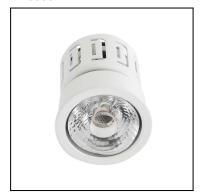

#### 71-5156-14-M2V1

LED module. For installation, the light must be completed with one of the different surrounds available.

Structure material: Aluminium Structure finish: White

Diffuser material: Polycarbonate

Diffuser finish: Transparent

IP20