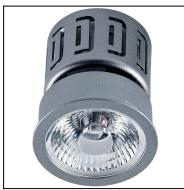

### 71-4033-N3-M2

LED module. For installation, the light must be completed with one of the different surrounds available.

Structure material:

Aluminium

Structure finish:

Grev

Diffuser material:

Polycarbonate

Diffuser finish:

Transparent

IP20