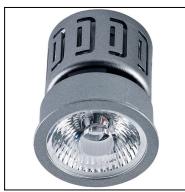

#### 71-4033-14-M2

LED module. For installation, the light must be completed with one of the different surrounds available.

Structure material: Aluminium

Structure finish: White

Diffuser material: Polycarbonate Diffuser finish: Transparent