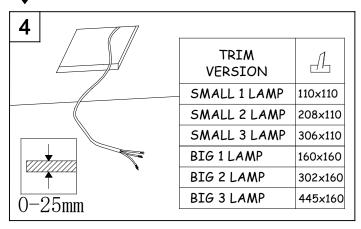

IP20

1 2 3

0-25mm Scale 1:2 29-10-13

16/10/15

| MULTIDIR<br>EVO L | 00          | ° 125        |              | ° 100        |
|-------------------|-------------|--------------|--------------|--------------|
| VERSION           | POSITION 1  | POSITION 2   | POSITION 3   | POSITION 4   |
| <i>G</i> U10      | X           | √ Hmax 80mm  | √ Hmax 100mm | $\checkmark$ |
| <i>G</i> X8.5     | X           | $\checkmark$ | $\checkmark$ | $\checkmark$ |
| <i>G</i> 53       | √ Hmax 77mm | √ Hmax 102mm | Hmax 122mm   | $\checkmark$ |
| G8.5              | X           | $\checkmark$ | $\checkmark$ | $\checkmark$ |
| LED ZHAGA         | X           | X            | $\checkmark$ | $\checkmark$ |

## **I**TRIM VERSION