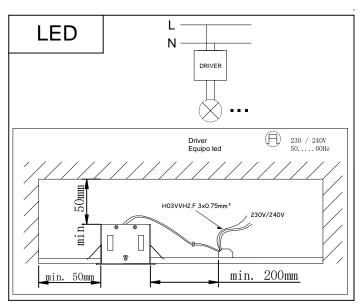

## Description

Housing for a MULTIDIR EVO S electronic kit (see kits available in Accessories). Version for installation with a visible surround. Surround, rotation rings and interior in black finish. Height-adjustable rear cover allowing the use of different lighting sources.

## **TECHNICAL CHARACTERISTICS**

| Туре:                  | Accessory                                                          |  |  |
|------------------------|--------------------------------------------------------------------|--|--|
| Adjustable:            | Adjustable ±40° around the two axis forming the horitzontal plane. |  |  |
| IP Protection degrees: | IP23                                                               |  |  |
| Units per box:         | 12                                                                 |  |  |
| Net Weight (Kg):       | 0.78                                                               |  |  |
| EAN:                   | 8435381413286                                                      |  |  |
|                        |                                                                    |  |  |