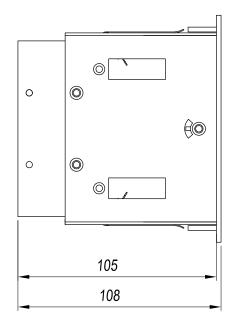

## **TECHNICAL CHARACTERISTICS**

| Туре:                  | Accessory                                                          |  |  |
|------------------------|--------------------------------------------------------------------|--|--|
| Adjustable:            | Adjustable ±40° around the two axis forming the horitzontal plane. |  |  |
| IP Protection degrees: | IP23                                                               |  |  |
| Units per box:         | 12                                                                 |  |  |
| Net Weight (Kg):       | 0.78                                                               |  |  |
| EAN:                   | 8435381413286                                                      |  |  |
|                        |                                                                    |  |  |