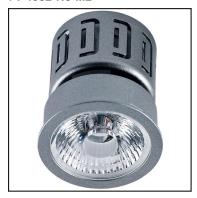

#### 71-4032-14-M2

LED module. For installation, the light must be completed with one of the different surrounds available.

Structure material: Aluminium

Structure finish: White

Diffuser material: Polycarbonate Diffuser finish: Transparent