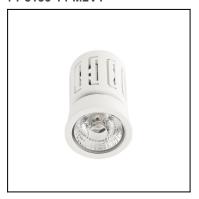

## 71-5087-14-M2V1

LED module. For installation, the light must be completed with one of the different surrounds available.

Structure material: Aluminium Structure finish: White

Diffuser material: Polycarbonate Diffuser finish: Transparent

IP20

1 2 3

0-25mm Scale 1:2 29-10-13

16/10/15

| MULTIDIR<br>EVO L | 00          | ° 125        |              | ° 100        |
|-------------------|-------------|--------------|--------------|--------------|
| VERSION           | POSITION 1  | POSITION 2   | POSITION 3   | POSITION 4   |
| <i>G</i> U10      | X           | √ Hmax 80mm  | √ Hmax 100mm | $\checkmark$ |
| <i>G</i> X8.5     | X           | $\checkmark$ | $\checkmark$ | $\checkmark$ |
| <i>G</i> 53       | √ Hmax 77mm | √ Hmax 102mm | Hmax 122mm   | $\checkmark$ |
| G8.5              | X           | $\checkmark$ | $\checkmark$ | $\checkmark$ |
| LED ZHAGA         | X           | X            | $\checkmark$ | $\checkmark$ |