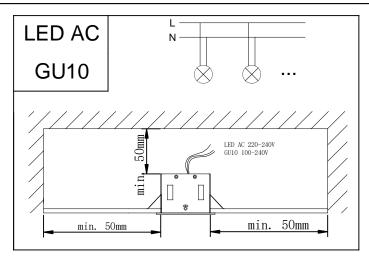

IP20

1 2 3

0-25mm Scale 1:2 29-10-13

16/10/15

| MULTIDIR<br>EVO L | 00          | ° 125        |              | ° 100        |
|-------------------|-------------|--------------|--------------|--------------|
| VERSION           | POSITION 1  | POSITION 2   | POSITION 3   | POSITION 4   |
| <i>G</i> U10      | X           | √ Hmax 80mm  | √ Hmax 100mm | $\checkmark$ |
| <i>G</i> X8.5     | X           | $\checkmark$ | $\checkmark$ | $\checkmark$ |
| <i>G</i> 53       | √ Hmax 77mm | √ Hmax 102mm | Hmax 122mm   | $\checkmark$ |
| G8.5              | X           | $\checkmark$ | $\checkmark$ | $\checkmark$ |
| LED ZHAGA         | X           | X            | $\checkmark$ | $\checkmark$ |