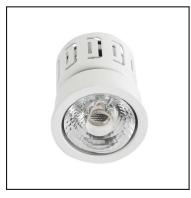

### 71-5157-14-M2V1

LED module. For installation, the light must be completed with one of the different surrounds available.

Structure material: Aluminium Structure finish: White

Diffuser material: Polycarbonate Diffuser finish: Transparent

IP20