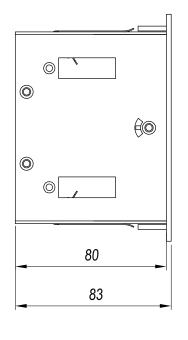

## **TECHNICAL CHARACTERISTICS**

| Туре:                  | Accessory                                                          |  |  |
|------------------------|--------------------------------------------------------------------|--|--|
| Adjustable:            | Adjustable ±40° around the two axis forming the horitzontal plane. |  |  |
| IP Protection degrees: | IP23                                                               |  |  |
| Units per box:         | 12                                                                 |  |  |
| Net Weight (Kg):       | 0.78                                                               |  |  |
| EAN:                   | 8435381413286                                                      |  |  |
|                        |                                                                    |  |  |