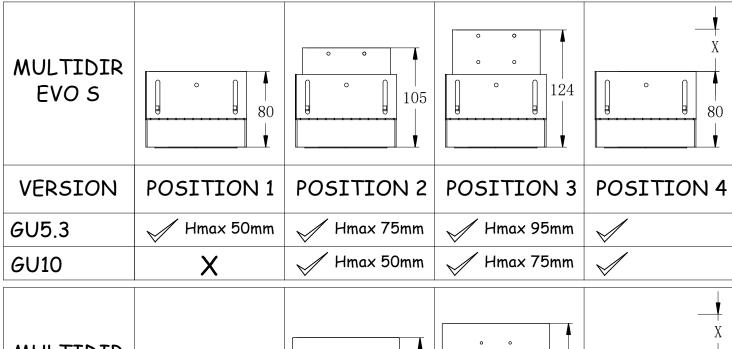

IP20

1 2 3

0-25mm Scale 1:2 29-10-13

16/10/15

| MULTIDIR<br>EVO L | 00          | ° 125        |              | ° 100        |
|-------------------|-------------|--------------|--------------|--------------|
| VERSION           | POSITION 1  | POSITION 2   | POSITION 3   | POSITION 4   |
| <i>G</i> U10      | X           | √ Hmax 80mm  | √ Hmax 100mm | $\checkmark$ |
| <i>G</i> X8.5     | X           | $\checkmark$ | $\checkmark$ | $\checkmark$ |
| <i>G</i> 53       | √ Hmax 77mm | √ Hmax 102mm | Hmax 122mm   | $\checkmark$ |
| G8.5              | X           | $\checkmark$ | $\checkmark$ | $\checkmark$ |
| LED ZHAGA         | X           | X            | $\checkmark$ | $\checkmark$ |