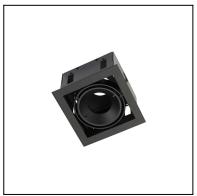

## MULTIDIR EVO S 71-2942-60-00

The photograph may not match the reference exactly. Please read the product description to identify the finish.

Download photometric file .ldt /.ies

## Description

Housing for a MULTIDIR EVO S electronic kit (see kits available in Accessories). Version for installation with a visible surround. Surround, rotation rings and interior in black finish. Height-adjustable rear cover allowing the use of different lighting sources.