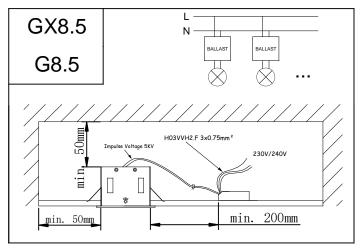

IP20

1 2 3

0-25mm Scale 1:2 29-10-13

16/10/15

| MULTIDIR<br>EVO L | 00          | ° 125        |              | ° 100        |
|-------------------|-------------|--------------|--------------|--------------|
| VERSION           | POSITION 1  | POSITION 2   | POSITION 3   | POSITION 4   |
| <i>G</i> U10      | X           | √ Hmax 80mm  | √ Hmax 100mm | $\checkmark$ |
| <i>G</i> X8.5     | X           | $\checkmark$ | $\checkmark$ | $\checkmark$ |
| <i>G</i> 53       | √ Hmax 77mm | √ Hmax 102mm | Hmax 122mm   | $\checkmark$ |
| G8.5              | X           | $\checkmark$ | $\checkmark$ | $\checkmark$ |
| LED ZHAGA         | X           | X            | $\checkmark$ | $\checkmark$ |