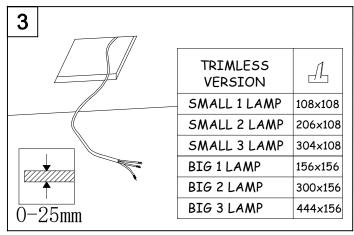

IP20

1 2 3

0-25mm Scale 1:2 29-10-13

16/10/15

| MULTIDIR<br>EVO L | 00          | ° 125        |              | ° 100        |
|-------------------|-------------|--------------|--------------|--------------|
| VERSION           | POSITION 1  | POSITION 2   | POSITION 3   | POSITION 4   |
| <i>G</i> U10      | X           | √ Hmax 80mm  | √ Hmax 100mm | $\checkmark$ |
| <i>G</i> X8.5     | X           | $\checkmark$ | $\checkmark$ | $\checkmark$ |
| <i>G</i> 53       | √ Hmax 77mm | √ Hmax 102mm | Hmax 122mm   | $\checkmark$ |
| G8.5              | X           | $\checkmark$ | $\checkmark$ | $\checkmark$ |
| LED ZHAGA         | X           | X            | $\checkmark$ | $\checkmark$ |

# **↓**TRIMLESS VERSION