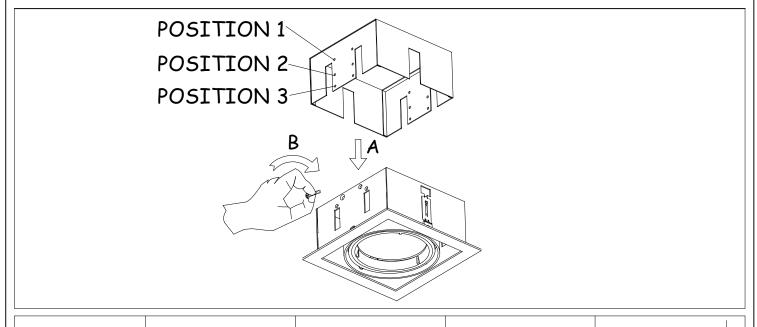

## Description

Housing for a MULTIDIR EVO S electronic kit (see kits available in Accessories). Version for installation with a visible surround. Surround, rotation rings and interior in black finish. Height-adjustable rear cover allowing the use of different lighting sources.