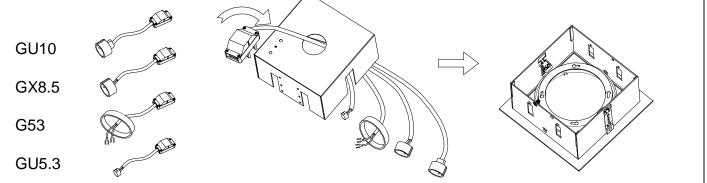

## Description

Housing for a MULTIDIR EVO S electronic kit (see kits available in Accessories). Version for installation with a visible surround. Surround, rotation rings and interior in black finish. Height-adjustable rear cover allowing the use of different lighting sources.