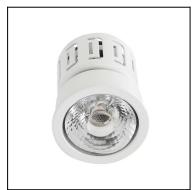

#### 71-4033-14-M2

LED module. For installation, the light must be completed with one of the different surrounds available.

Structure material: Aluminium

Structure finish: White

Diffuser material: Polycarbonate Diffuser finish: Transparent

56

IP20