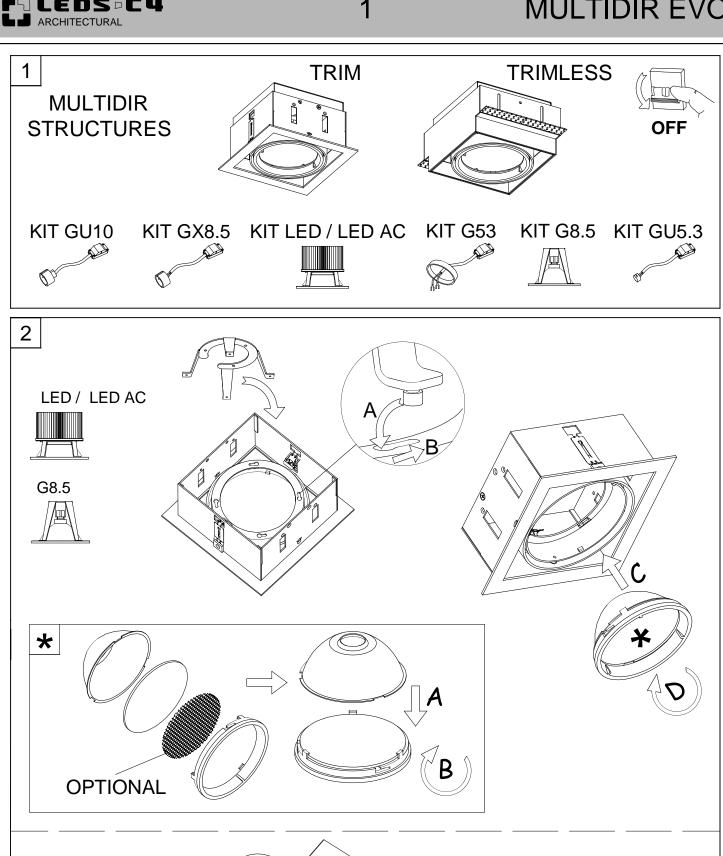

## Description

Housing for a MULTIDIR EVO S electronic kit (see kits available in Accessories). Version for installation with a visible surround. Surround, rotation rings and interior in black finish. Height-adjustable rear cover allowing the use of different lighting sources.

## **I**TRIM VERSION

# **↓**TRIMLESS VERSION