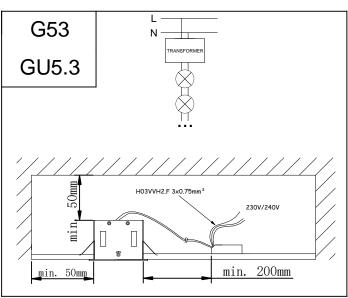

IP20

1 2 3

0-25mm Scale 1:2 29-10-13

16/10/15

| MULTIDIR<br>EVO L | 00          | ° 125        |              | ° 100        |
|-------------------|-------------|--------------|--------------|--------------|
| VERSION           | POSITION 1  | POSITION 2   | POSITION 3   | POSITION 4   |
| <i>G</i> U10      | X           | √ Hmax 80mm  | √ Hmax 100mm | $\checkmark$ |
| <i>G</i> X8.5     | X           | $\checkmark$ | $\checkmark$ | $\checkmark$ |
| <i>G</i> 53       | √ Hmax 77mm | √ Hmax 102mm | Hmax 122mm   | $\checkmark$ |
| G8.5              | X           | $\checkmark$ | $\checkmark$ | $\checkmark$ |
| LED ZHAGA         | X           | X            | $\checkmark$ | $\checkmark$ |