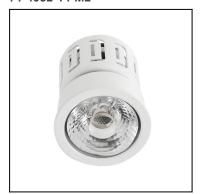

#### 71-4032-14-M2

LED module. For installation, the light must be completed with one of the different surrounds available.

Structure material: Aluminium

Structure finish: White

Diffuser material: Polycarbonate Diffuser finish: Transparent

Ø50

56

IP20