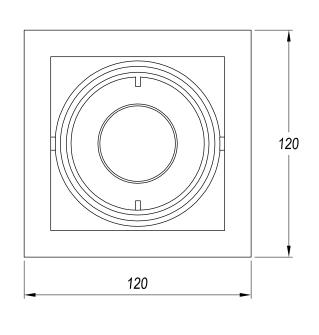

## MULTIDIR EVO S 71-2942-60-00

The photograph may not match the reference exactly. Please read the product description to identify the finish.

Download photometric file .ldt /.ies

## Description

Housing for a MULTIDIR EVO S electronic kit (see kits available in Accessories). Version for installation with a visible surround. Surround, rotation rings and interior in black finish. Height-adjustable rear cover allowing the use of different lighting sources.

## **TECHNICAL CHARACTERISTICS**

| Туре:                  | Accessory                                                          |  |  |
|------------------------|--------------------------------------------------------------------|--|--|
| Adjustable:            | Adjustable ±40° around the two axis forming the horitzontal plane. |  |  |
| IP Protection degrees: | IP23                                                               |  |  |
| Units per box:         | 12                                                                 |  |  |
| Net Weight (Kg):       | 0.78                                                               |  |  |
| EAN:                   | 8435381413286                                                      |  |  |
|                        |                                                                    |  |  |