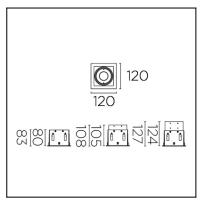

## **TECHNICAL CHARACTERISTICS**

| Туре:                  | Accessory                                                          |  |  |
|------------------------|--------------------------------------------------------------------|--|--|
| Adjustable:            | Adjustable ±40° around the two axis forming the horitzontal plane. |  |  |
| IP Protection degrees: | IP23                                                               |  |  |
| Units per box:         | 12                                                                 |  |  |
| Net Weight (Kg):       | 0.78                                                               |  |  |
| EAN:                   | 8435381413286                                                      |  |  |
|                        |                                                                    |  |  |