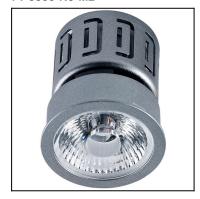

#### 71-4032-N3-M2

LED module. For installation, the light must be completed with one of the different surrounds available.

Structure material:

Aluminium

Structure finish:

Grey

Diffuser material:

Polycarbonate

Diffuser finish:

Transparent

IP20