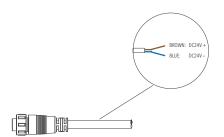

Power input cable with open-end ( STANDARD )

Power input cable with 2-pin male connector (OPTIONAL)