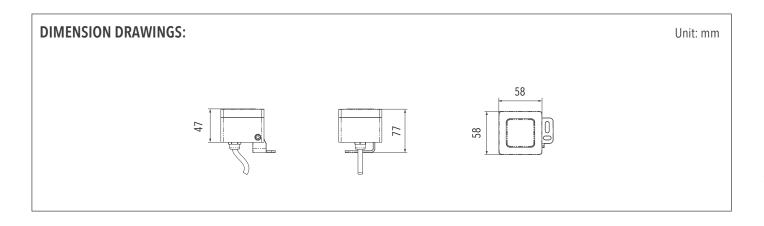

**IP**66 **IK**07 **C** €

-20~50°C

| CUBE PRO MINI LED FLOODLIGHT | POWER | INPUT VOLT. | CONTROL | PIXEL | CHANNEL | kg   |
|------------------------------|-------|-------------|---------|-------|---------|------|
|                              | 8W    | 24V DC      | ON/OFF  | -     | -       | 0.26 |
| NOTE:                        |       |             |         |       |         |      |