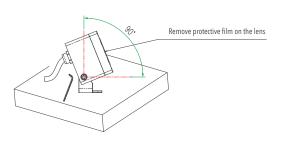

### **INSTALLATION:**

Secure bracket to supporting surface using screws and dowel suitable for the mounting surface.

Connect luminaire to the constant voltage power supply, wiring should be done in waterproof junction box.