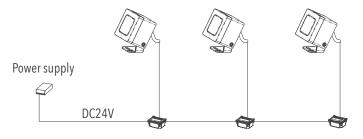

### **LUMINAIRE CONNECTION:**

Waterproof junction box

- 1. The individual luminaires must be connected in parallel
- 2. Do not cut anti-siphon valve or connector, otherwise warranty will be Invalid

- 1. The safety and proper functioning of the luminaire is guaranteed only respecting the electrical standards and these installation instructions, therefore it's necessary to conserve in a safe place
- 2. Installation and maintenance should be operated by a qualidied electrician. Always refer to electrical data on the luminaire label
- 3. Unauthorized alterations to or tampering with the luminaire will invalidate the warranty