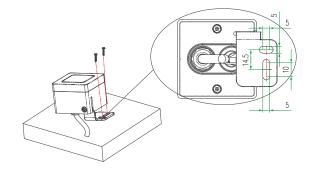

### **INSTALLATION:**

Secure bracket to supporting surface using screws and dowel suitable for the mounting surface.

Connect luminaire to the constant voltage power supply, wiring should be done in waterproof junction box.