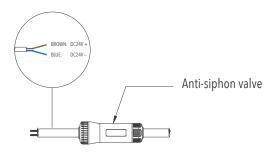

Power input cable with open-end ( STANDARD )

Power input cable with 2-pin male connector (OPTIONAL)

### **LUMINAIRE CONNECTION:**

Waterproof junction box

- 1. The individual luminaires must be connected in parallel
- 2. Do not cut anti-siphon valve or connector, otherwise warranty will be Invalid

- 1. The safety and proper functioning of the luminaire is guaranteed only respecting the electrical standards and these installation instructions, therefore it's necessary to conserve in a safe place
- 2. Installation and maintenance should be operated by a qualidied electrician. Always refer to electrical data on the luminaire label
- 3. Unauthorized alterations to or tampering with the luminaire will invalidate the warranty