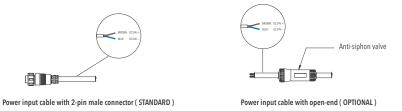

### **LUMINAIRE CONNECTION:**

- 1. The voltage of Last luminaire should Not be lower than DC21V, waterproof treatment to output connector of the Last luminaire
- 2. Do not cut anti-siphon valve or connector, otherwise warranty will be Invalid