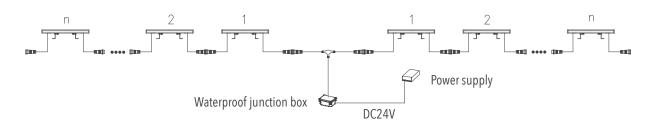

Connect luminaire to the constant voltage power supply, wiring should be done in waterproof junction box.

### **LUMINAIRE CONNECTION:**

- 1. The voltage of Last luminaire should Not be lower than DC21V, waterproof treatment to output connector of the Last luminaire
- 2. Do not cut anti-siphon valve or connector, otherwise warranty will be Invalid