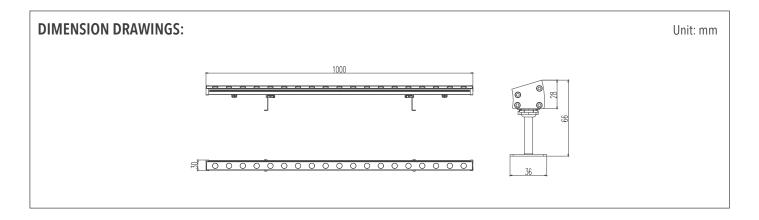

**IP**66 **IK**07 **C** €

| YORK S LINEAR LED WALL WASHER           | POWER | INPUT VOLT. | CONTROL | PIXEL | CHANNEL | kg  |
|-----------------------------------------|-------|-------------|---------|-------|---------|-----|
| 3.3.3.2.3.3.3.3.3.3.3.3.3.3.3.3.3.3.3.3 | 24W   | 24V DC      | ON/OFF  | -     | -       | 0.9 |
| NOTE:                                   |       |             |         |       |         |     |