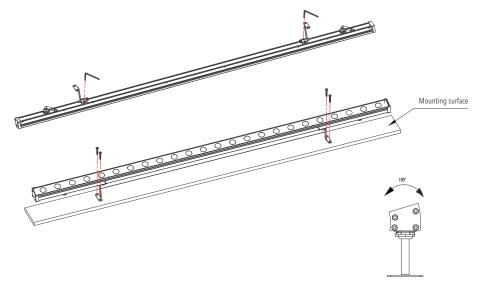

### **INSTALLATION:**

Secure bracket to supporting surface using screws and dowel suitable for the mounting surface.

Adjust orientation as the needs of project, loosen screw to adjust and tight back again when done.

Connect luminaire to the constant voltage power supply, wiring should be done in waterproof junction box.