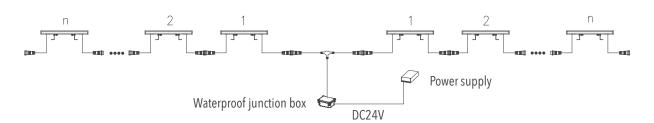

### **INSTALLATION:**

Connect luminaire to the constant voltage power supply, wiring should be done in waterproof junction box.

Power input cable with open-end ( OPTIONAL )

### **LUMINAIRE CONNECTION:**

- 1. The voltage of Last luminaire should Not be lower than DC21V, waterproof treatment to output connector of the Last luminaire
- 2. Do not cut anti-siphon valve or connector, otherwise warranty will be Invalid