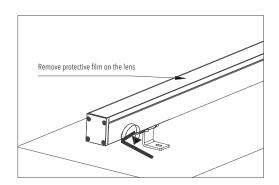

# INSTALLATION MANUAL

### **INSTALLATION:**

Connect luminaire to the constant voltage power supply, wiring should be done in waterproof junction box.

Power input cable with open-end ( OPTIONAL )