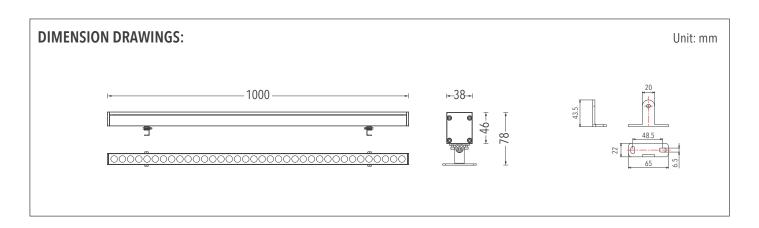

**IP**66 **IK**07 **C** €

-20~50°C

| YORK M LINEAR LED WALL WASHER | POWER | INPUT VOLT. | CONTROL | PIXEL | CHANNEL | kg  |
|-------------------------------|-------|-------------|---------|-------|---------|-----|
| VRRADRAGE CO                  | 48W   | 24V DC      | ON/OFF  | -     | -       | 2.0 |
| NOTE:                         |       |             |         |       |         |     |