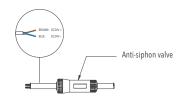

### **LUMINAIRE CONNECTION:**

- 1. The voltage of Last luminaire should Not be lower than DC21V, waterproof treatment to output connector of the Last luminaire
- 2. Do not cut anti-siphon valve or connector, otherwise warranty will be Invalid