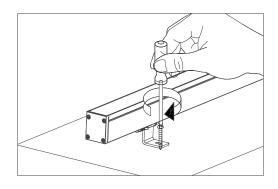

### **INSTALLATION:**

Connect luminaire to the constant voltage power supply, wiring should be done in waterproof junction box.

Power input cable with open-end ( OPTIONAL )