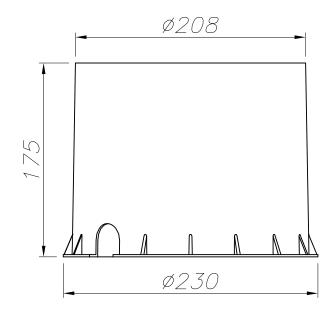

|
| EAN:                                                 | 8435381440008                                                                      |
|                                                      |                                                                                    |











#### **MATERIALS / FINISHES**

Structure material: Stainless steel AISI316

High purity aluminium

Structure finish: Polished

Black

Diffuser material: Glass

Diffuser finish: Tempered

### **GEAR**

Multi-voltage electronic gear included (100-240V / 50-60Hz)

Lm(N): Nominal flow of light in actual working conditions. Its actual flow will depend on the environmental conditions and the efficiency of the optics and/or diffuser.





CAJA DE EMPOTRAR FLUSH FITTING BOX

## OUTDOOR

55-9908 55-9910