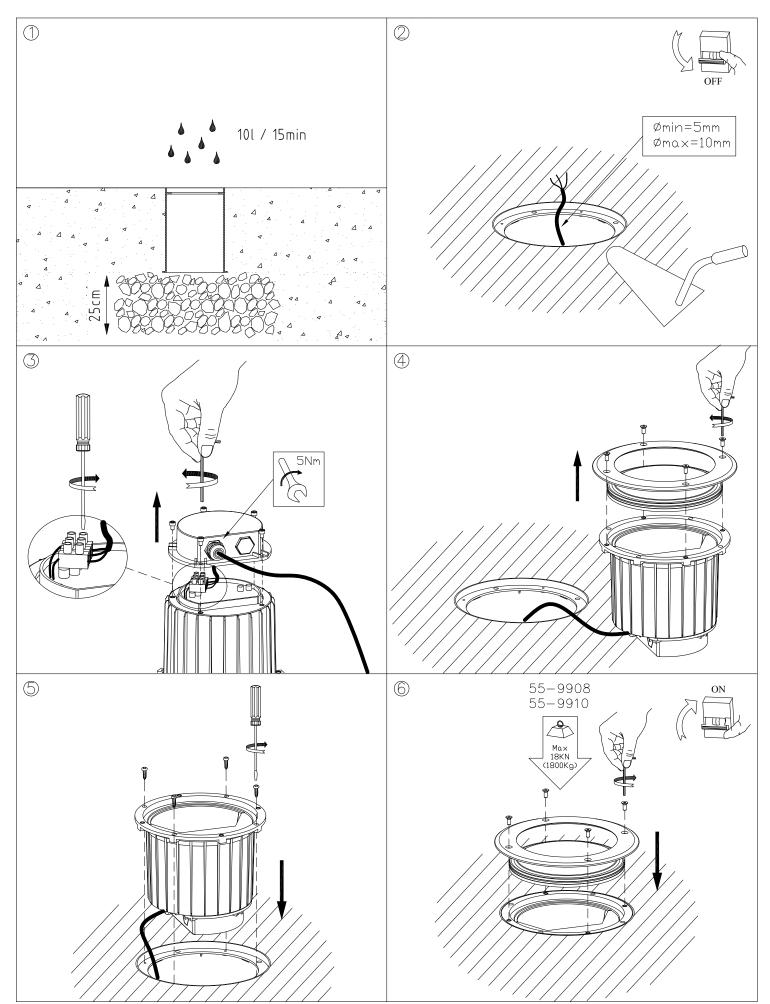

|
| EAN:                                                 | 8435381440008                                                                      |
|                                                      |                                                                                    |











#### **MATERIALS / FINISHES**

Structure material: Stainless steel AISI316

High purity aluminium

Structure finish: Polished

Black

Diffuser material: Glass

Diffuser finish: Tempered

### **GEAR**

Multi-voltage electronic gear included (100-240V / 50-60Hz)

Lm(N): Nominal flow of light in actual working conditions. Its actual flow will depend on the environmental conditions and the efficiency of the optics and/or diffuser.





CAJA DE EMPOTRAR FLUSH FITTING BOX

## OUTDOOR

55-9908 55-9910