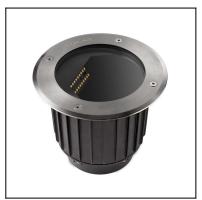

# 55-9910-CA-CM

The photograph may not match the reference exactly. Please read the product description to identify the finish.

#### **TECHNICAL CHARACTERISTICS**

| Type:                                                | UPLIGHT RECESSED                                                                   |
|------------------------------------------------------|------------------------------------------------------------------------------------|
| Adjustable:                                          | Adjustable 360° on the vertical axis.                                              |
| IP Protection degrees:                               | IP67                                                                               |
| IK Protection degrees:                               | IK10                                                                               |
| Recessed in-ground suitable for pedestrian crossing: | Si                                                                                 |
| Light source 1:                                      | 30 x LED Osram<br>24W<br>Neutral white - 4000K<br>2995 Im <sup>(N)</sup><br>CRI 80 |
| Total power consumption (W):                         | 27.5W                                                                              |
| Voltage / Frequency:                                 | 100-240V/50-60Hz                                                                   |
| Warranty (Years):                                    | 2                                                                                  |
| Option to extend the guarantee (Years):              | 5                                                                                  |
| Units per box:                                       | 4                                                                                  |
| Net Weight (Kg):                                     | 3.2                                                                                |
| EAN:                                                 | 8435381440008                                                                      |
|                                                      |                                                                                    |

#### **MATERIALS / FINISHES**

Structure material: Stainless steel AISI316

High purity aluminium

Structure finish: Polished

Black

Diffuser material: Glass

Diffuser finish: Tempered