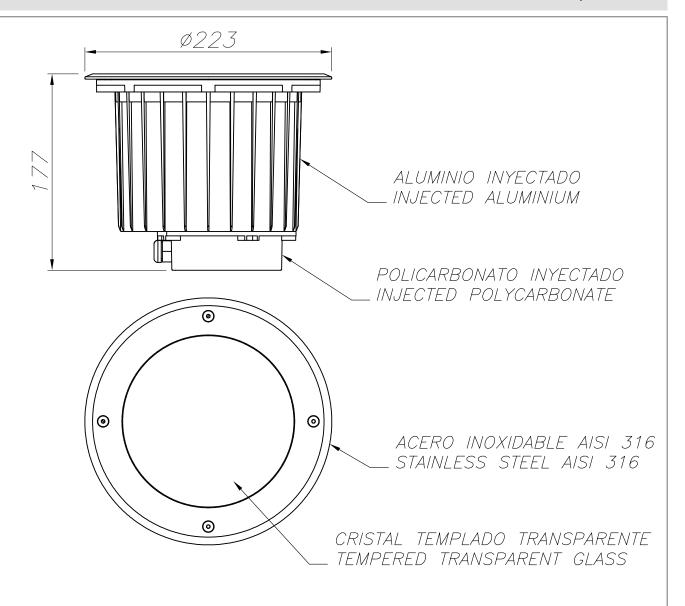

#### **TECHNICAL CHARACTERISTICS**

| Type:                                                | UPLIGHT RECESSED                                                                   |
|------------------------------------------------------|------------------------------------------------------------------------------------|
| Adjustable:                                          | Adjustable 360° on the vertical axis.                                              |
| IP Protection degrees:                               | IP67                                                                               |
| IK Protection degrees:                               | IK10                                                                               |
| Recessed in-ground suitable for pedestrian crossing: | Si                                                                                 |
| Light source 1:                                      | 30 x LED Osram<br>24W<br>Neutral white - 4000K<br>2995 Im <sup>(N)</sup><br>CRI 80 |
| Total power consumption (W):                         | 27.5W                                                                              |
| Voltage / Frequency:                                 | 100-240V/50-60Hz                                                                   |
| Warranty (Years):                                    | 2                                                                                  |
| Option to extend the guarantee (Years):              | 5                                                                                  |
| Units per box:                                       | 4                                                                                  |
| Net Weight (Kg):                                     | 3.2                                                                                |
| EAN:                                                 | 8435381440008                                                                      |
|                                                      |                                                                                    |

#### **MATERIALS / FINISHES**

Structure material: Stainless steel AISI316

High purity aluminium

Structure finish: Polished

Black

Diffuser material: Glass

Diffuser finish: Tempered

CAJA DE EMPOTRAR FLUSH FITTING BOX