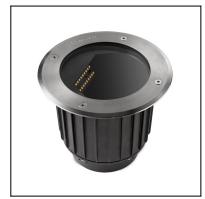

## **TECHNICAL CHARACTERISTICS**

| Туре:                                                | UPLIGHT RECESSED                                                                |
|------------------------------------------------------|---------------------------------------------------------------------------------|
| Adjustable:                                          | Adjustable 360° on the vertical axis.                                           |
| IP Protection degrees:                               | IP67                                                                            |
| IK Protection degrees:                               | IK10                                                                            |
| Recessed in-ground suitable for pedestrian crossing: | Si                                                                              |
| Light source 1:                                      | 30 x LED Osram<br>24W<br>Warm White - 3000K<br>2696 Im <sup>(N)</sup><br>CRI 80 |
| Total power consumption (W):                         | 27.5W                                                                           |
| Voltage / Frequency:                                 | 100-240V/50-60Hz                                                                |
| Warranty (Years):                                    | 2                                                                               |
| Option to extend the guarantee (Years):              | 5                                                                               |
| Units per box:                                       | 4                                                                               |
| Net Weight (Kg):                                     | 3.2                                                                             |
| EAN:                                                 | 8435381439996                                                                   |

## **MATERIALS / FINISHES**

| Structure material: | Stainless steel AISI316<br>High purity aluminium | Diffuser material: | Glass    |
|---------------------|--------------------------------------------------|--------------------|----------|
| Structure finish:   | Polished<br>Black                                | Diffuser finish:   | Tempered |