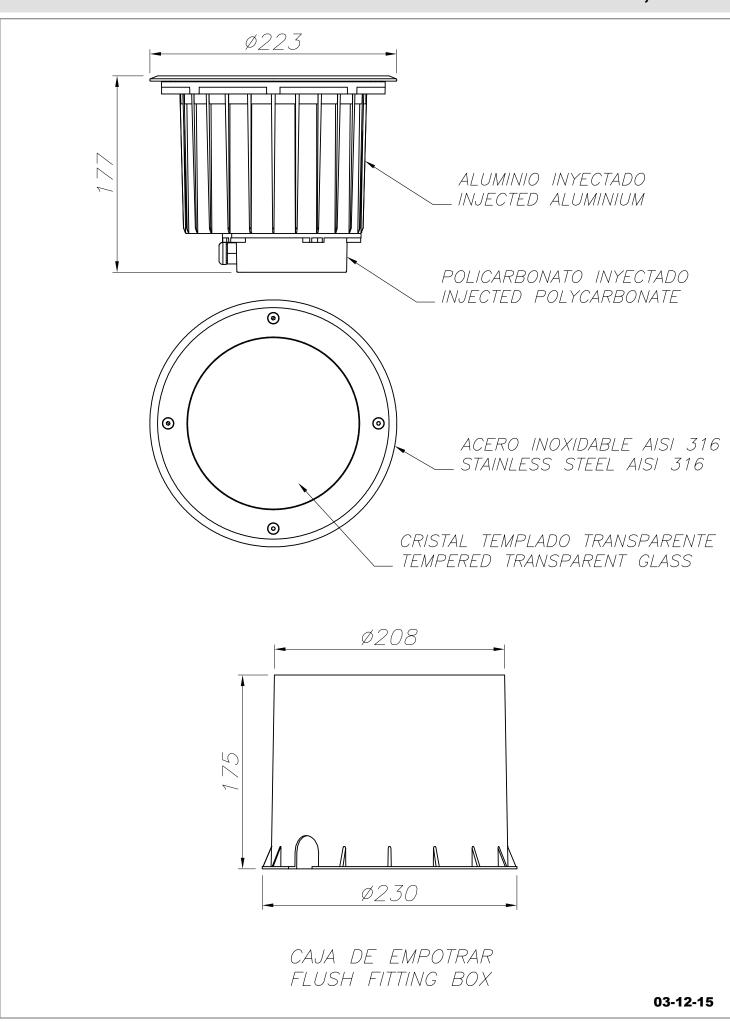

## **TECHNICAL CHARACTERISTICS**

| Туре:                                                | UPLIGHT RECESSED                                                                |
|------------------------------------------------------|---------------------------------------------------------------------------------|
| Adjustable:                                          | Adjustable 360° on the vertical axis.                                           |
| IP Protection degrees:                               | IP67                                                                            |
| IK Protection degrees:                               | IK10                                                                            |
| Recessed in-ground suitable for pedestrian crossing: | Si                                                                              |
| Light source 1:                                      | 30 x LED Osram<br>24W<br>Warm White - 3000K<br>2696 Im <sup>(N)</sup><br>CRI 80 |
| Total power consumption (W):                         | 27.5W                                                                           |
| Voltage / Frequency:                                 | 100-240V/50-60Hz                                                                |
| Warranty (Years):                                    | 2                                                                               |
| Option to extend the guarantee (Years):              | 5                                                                               |
| Units per box:                                       | 4                                                                               |
| Net Weight (Kg):                                     | 3.2                                                                             |
| EAN:                                                 | 8435381439996                                                                   |

## **MATERIALS / FINISHES**

| Structure material: | Stainless steel AISI316<br>High purity aluminium | Diffuser material: | Glass    |
|---------------------|--------------------------------------------------|--------------------|----------|
| Structure finish:   | Polished<br>Black                                | Diffuser finish:   | Tempered |