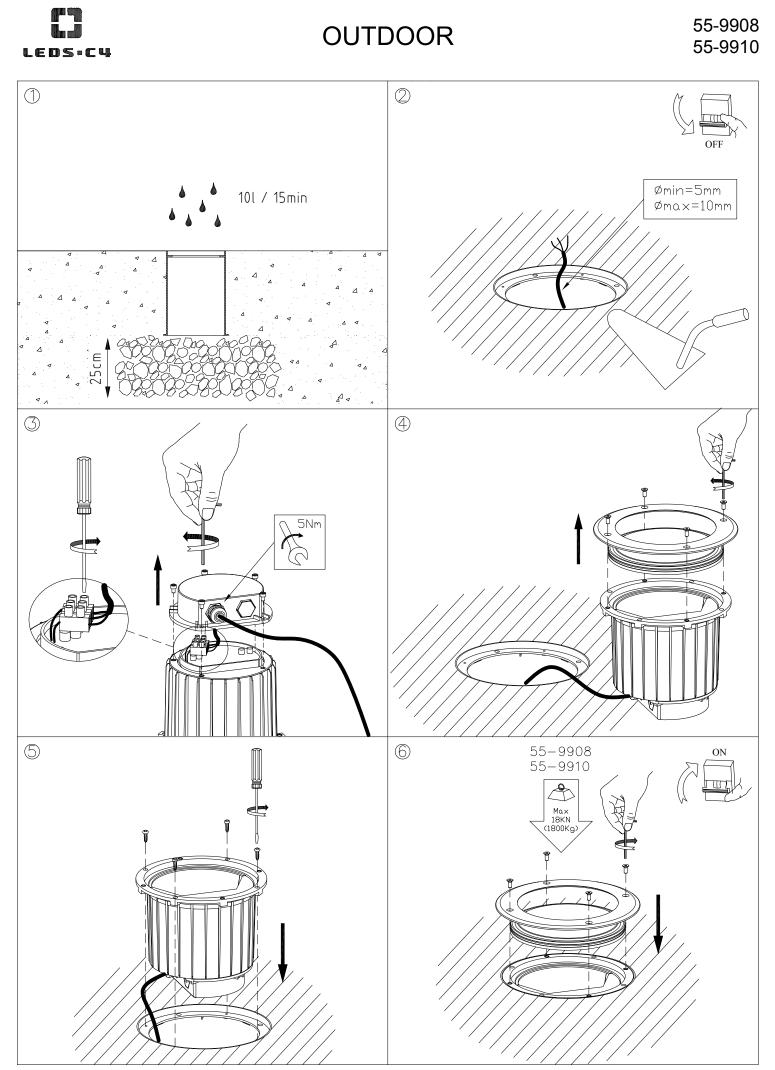

<mark>"</mark> LEDS•C4

55-9910-CA-CL

**GEA** 



## **MATERIALS / FINISHES**

| Structure material: | Stainless steel AISI316<br>High purity aluminium | Diffuser material: | Glass    |
|---------------------|--------------------------------------------------|--------------------|----------|
| Structure finish:   | Polished<br>Black                                | Diffuser finish:   | Tempered |

## GEAR

Multi-voltage electronic gear included (100-240V / 50-60Hz)

Lm<sup>(N)</sup>: Nominal flow of light in actual working conditions. Its actual flow will depend on the environmental conditions and the efficiency of the optics and/or diffuser.

LEDS-C4 reserves the right to make the necessary technical changes they deem adequate, in order to improve the features of

## 55-9909, 55-9910