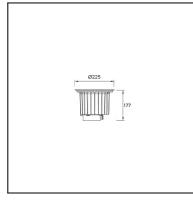

## **TECHNICAL CHARACTERISTICS**

| Туре:                                                | UPLIGHT RECESSED                                                                |
|------------------------------------------------------|---------------------------------------------------------------------------------|
| Adjustable:                                          | Adjustable 360° on the vertical axis.                                           |
| IP Protection degrees:                               | IP67                                                                            |
| IK Protection degrees:                               | IK10                                                                            |
| Recessed in-ground suitable for pedestrian crossing: | Si                                                                              |
| Light source 1:                                      | 30 x LED Osram<br>24W<br>Warm White - 3000K<br>2696 Im <sup>(N)</sup><br>CRI 80 |
| Total power consumption (W):                         | 27.5W                                                                           |
| Voltage / Frequency:                                 | 100-240V/50-60Hz                                                                |
| Warranty (Years):                                    | 2                                                                               |
| Option to extend the guarantee (Years):              | 5                                                                               |
| Units per box:                                       | 4                                                                               |
| Net Weight (Kg):                                     | 3.2                                                                             |
| EAN:                                                 | 8435381439996                                                                   |