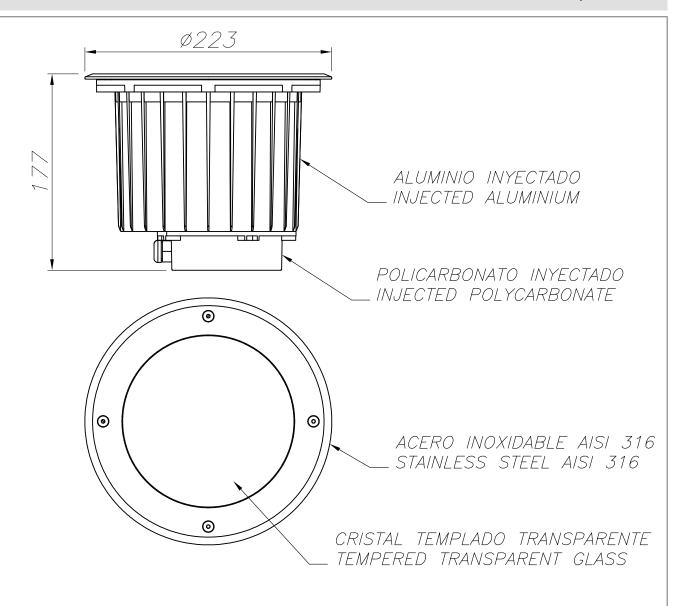

| 4                                                                             |
| Net Weight (Kg):                                     | 3.31                                                                          |
| EAN:                                                 | 8435381439972                                                                 |



#### **MATERIALS / FINISHES**

Structure material: Stainless steel AISI316

High purity aluminium

Structure finish: Polished

Black

Diffuser material: Glass

Diffuser finish: Tempered

### **GEAR**

Multi-voltage electronic gear included (100-240V / 50-60Hz)

Lm(N): Nominal flow of light in actual working conditions. Its actual flow will depend on the environmental conditions and the efficiency of the optics and/or diffuser.





CAJA DE EMPOTRAR FLUSH FITTING BOX

## **OUTDOOR**

55-9906 55-9907 55-9909