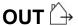

# 55-9909-CA-CL

The photograph may not match the reference exactly. Please read the product description to identify the finish.

Download photometric file .ldt /.ies

Click on image to download energy label

#### **TECHNICAL CHARACTERISTICS**

| Type:                                                | UPLIGHT RECESSED                                                              |
|------------------------------------------------------|-------------------------------------------------------------------------------|
| Adjustable:                                          | Adjustable ±15° on the vertical axis                                          |
| IP Protection degrees:                               | IP67                                                                          |
| IK Protection degrees:                               | IK10                                                                          |
| Recessed in-ground suitable for pedestrian crossing: | Si                                                                            |
| Light source 1:                                      | 1 x LED Cree<br>23W<br>Warm White - 3000K<br>2784 Im <sup>(N)</sup><br>CRI 80 |
| Total power consumption (W):                         | 27.6W                                                                         |
| Angle of the optics / Reflector:                     | 15°, 60°                                                                      |
| Voltage / Frequency:                                 | 100-240V/50-60Hz                                                              |
| Warranty (Years):                                    | 2                                                                             |
| Option to extend the guarantee (Years):              | 5                                                                             |
| Units per box:                                       | 4                                                                             |
| Net Weight (Kg):                                     | 3.31                                                                          |
| EAN:                                                 | 8435381439972                                                                 |