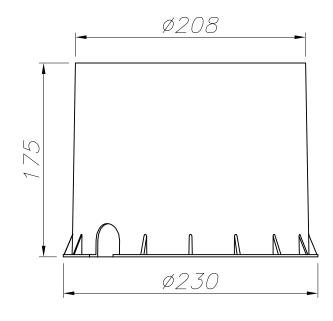

#### **TECHNICAL CHARACTERISTICS**

| Type:                                                | UPLIGHT RECESSED                                                              |
|------------------------------------------------------|-------------------------------------------------------------------------------|
| Adjustable:                                          | Adjustable ±15° on the vertical axis                                          |
| IP Protection degrees:                               | IP67                                                                          |
| IK Protection degrees:                               | IK10                                                                          |
| Recessed in-ground suitable for pedestrian crossing: | Si                                                                            |
| Light source 1:                                      | 1 x LED Cree<br>23W<br>Warm White - 3000K<br>2784 Im <sup>(N)</sup><br>CRI 80 |
| Total power consumption (W):                         | 27.6W                                                                         |
| Angle of the optics / Reflector:                     | 15°, 60°                                                                      |
| Voltage / Frequency:                                 | 100-240V/50-60Hz                                                              |
| Warranty (Years):                                    | 2                                                                             |
| Option to extend the guarantee (Years):              | 5                                                                             |
| Units per box:                                       | 4                                                                             |
| Net Weight (Kg):                                     | 3.31                                                                          |
| EAN:                                                 | 8435381439972                                                                 |