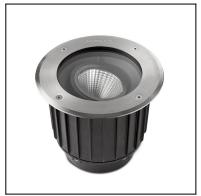

#### **TECHNICAL CHARACTERISTICS**

| Type:                                                | UPLIGHT RECESSED                                                              |
|------------------------------------------------------|-------------------------------------------------------------------------------|
| Adjustable:                                          | Adjustable ±15° on the vertical axis                                          |
| IP Protection degrees:                               | IP67                                                                          |
| IK Protection degrees:                               | IK10                                                                          |
| Recessed in-ground suitable for pedestrian crossing: | Si                                                                            |
| Light source 1:                                      | 1 x LED Cree<br>23W<br>Warm White - 3000K<br>2784 Im <sup>(N)</sup><br>CRI 80 |
| Total power consumption (W):                         | 27.6W                                                                         |
| Angle of the optics / Reflector:                     | 15°, 60°                                                                      |
| Voltage / Frequency:                                 | 100-240V/50-60Hz                                                              |
| Warranty (Years):                                    | 2                                                                             |
| Option to extend the guarantee (Years):              | 5                                                                             |
| Units per box:                                       | 4                                                                             |
| Net Weight (Kg):                                     | 3.31                                                                          |
| EAN:                                                 | 8435381439972                                                                 |