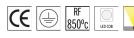

#### **TECHNICAL CHARACTERISTICS**

| Type:                                                | UPLIGHT RECESSED                                                              |
|------------------------------------------------------|-------------------------------------------------------------------------------|
| Adjustable:                                          | Adjustable ±15° on the vertical axis                                          |
| IP Protection degrees:                               | IP67                                                                          |
| IK Protection degrees:                               | IK10                                                                          |
| Recessed in-ground suitable for pedestrian crossing: | Si                                                                            |
| Light source 1:                                      | 1 x LED Cree<br>23W<br>Warm White - 3000K<br>2784 Im <sup>(N)</sup><br>CRI 80 |
| Total power consumption (W):                         | 27.6W                                                                         |
| Angle of the optics / Reflector:                     | 15°, 60°                                                                      |
| Voltage / Frequency:                                 | 100-240V/50-60Hz                                                              |
| Warranty (Years):                                    | 2                                                                             |
| Option to extend the guarantee (Years):              | 5                                                                             |
| Units per box:                                       | 4                                                                             |
| Net Weight (Kg):                                     | 3.31                                                                          |
| EAN:                                                 | 8435381439972                                                                 |

#### **MATERIALS / FINISHES**

Structure material: Stainless steel AISI316

High purity aluminium

Structure finish: Polished

Black

Diffuser material: Glass

Diffuser finish: Tempered