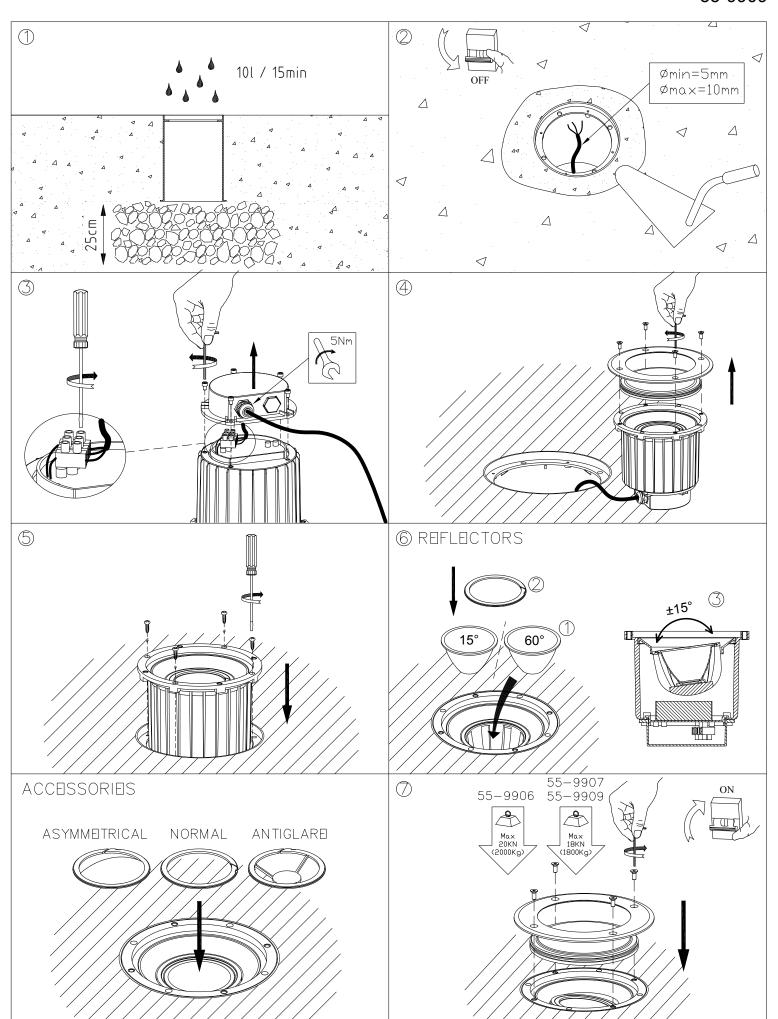

#### **TECHNICAL CHARACTERISTICS**

| Type:                                                | UPLIGHT RECESSED                                                              |
|------------------------------------------------------|-------------------------------------------------------------------------------|
| Adjustable:                                          | Adjustable ±15° on the vertical axis Adjustable 360° on the vertical axis.    |
| IP Protection degrees:                               | IP67                                                                          |
| IK Protection degrees:                               | IK10                                                                          |
| Recessed in-ground suitable for pedestrian crossing: | Si                                                                            |
| Light source 1:                                      | 1 x LED Cree<br>16W<br>Warm White - 3000K<br>1890 Im <sup>(N)</sup><br>CRI 80 |
| Total power consumption (W):                         | 17.6W                                                                         |
| Angle of the optics / Reflector:                     | 15°, 60°                                                                      |
| Voltage / Frequency:                                 | 100-240V/50-60Hz                                                              |
| Warranty (Years):                                    | 2                                                                             |
| Option to extend the guarantee (Years):              | 5                                                                             |
| Units per box:                                       | 4                                                                             |
| Net Weight (Kg):                                     | 2.075                                                                         |
| EAN:                                                 | 8435381439910                                                                 |

#### **MATERIALS / FINISHES**

Structure material: Stainless steel AISI316

High purity aluminium

Structure finish: Polished

Black

Diffuser material: Glass

Diffuser finish: Tempered