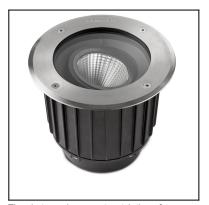

# 55-9907-CA-CL



The photograph may not match the reference exactly. Please read the product description to identify the finish.



Download photometric file .ldt /.ies



Click on image to download energy label

#### **TECHNICAL CHARACTERISTICS**

| Type:                                                | UPLIGHT RECESSED                                                              |
|------------------------------------------------------|-------------------------------------------------------------------------------|
| Adjustable:                                          | Adjustable ±15° on the vertical axis Adjustable 360° on the vertical axis.    |
| IP Protection degrees:                               | IP67                                                                          |
| IK Protection de