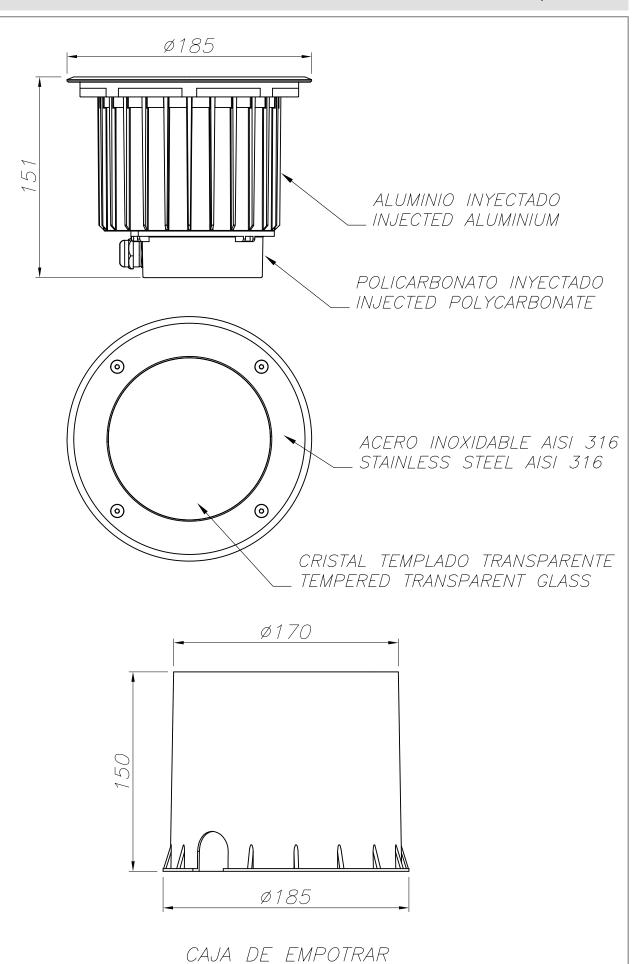

#### **TECHNICAL CHARACTERISTICS**

| Type:                                                | UPLIGHT RECESSED                                                              |
|------------------------------------------------------|-------------------------------------------------------------------------------|
| Adjustable:                                          | Adjustable ±15° on the vertical axis Adjustable 360° on the vertical axis.    |
| IP Protection degrees:                               | IP67                                                                          |
| IK Protection degrees:                               | IK10                                                                          |
| Recessed in-ground suitable for pedestrian crossing: | Si                                                                            |
| Light source 1:                                      | 1 x LED Cree<br>16W<br>Warm White - 3000K<br>1890 Im <sup>(N)</sup><br>CRI 80 |
| Total power consumption (W):                         | 17.6W                                                                         |
| Angle of the optics / Reflector:                     | 15°, 60°                                                                      |
| Voltage / Frequency:                                 | 100-240V/50-60Hz                                                              |
| Warranty (Years):                                    | 2                                                                             |
| Option to extend the guarantee (Years):              | 5                                                                             |
| Units per box:                                       | 4                                                                             |
| Net Weight (Kg):                                     | 2.075                                                                         |
| EAN:                                                 | 8435381439910                                                                 |

#### **MATERIALS / FINISHES**

Structure material: Stainless steel AISI316

High purity aluminium

Structure finish: Polished

Black

Diffuser material: Glass

Diffuser finish: Tempered

FLUSH FITTING BOX

03-12-15