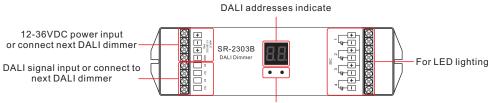

# **Brief introduction of buttons**

DALI addresses adjust button

#### Setting DALI address

- a. Manual:Long press any button---digital address will flicker---short press button to set address we want---long press any button to confirm.
- b. DALI master setting: SR-2302xx Series can also be setting address by all DALI master which possesses this function. The specific operation can refer to DALI master manual.
- c. Once an address is selected, the remaining 3 channels will be utilized digitally. For example, if the decoder is addressed to 22 on the display then CH1 - 22, CH2 - 23, CH3 - 24, CH4 - 25.