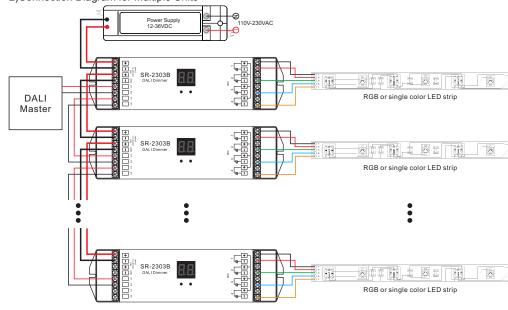

## Wiring diagram

1)Connection Diagram for Single Unit

2)Connection Diagram for Multiple Units