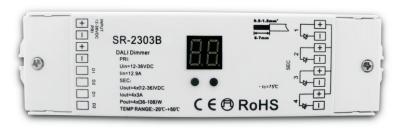

### **DALI** dimmer

Model:SR-2303xx series

### **Parameter**

| Part No.   | luput Voltage | Current | Output        | Remarks          |
|------------|---------------|---------|---------------|------------------|
| SR-2303B   | 12-36VDC      | 4x5A    | 4x(60-180)W   | Constant voltage |
| SR-2303BEA | 12-36VDC      | 4x8A    | 4x(96-288)W   | Constant voltage |
| SR-2315B   | 12-36VDC      | 4x350mA | 4x(4.2-12.6)W | Constant current |
| SR-2317B   | 12-36VDC      | 4x700mA | 4x(8.4-25.2)W | Constant current |