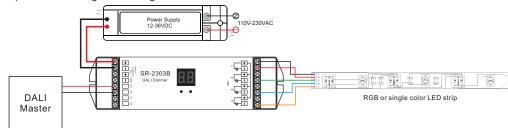

## Wiring diagram

1)Connection Diagram for Single Unit

2)Connection Diagram for Multiple Units