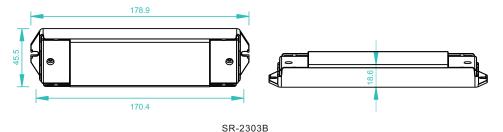

Match all DALI system in the market
- Manual /automatically DALI address setting
- DALI address digital indicate
- Four channels with four different addresses,4 channels work separately
- Compatible with SR-2400TL,SR-2400TG,SR-2400TS,SR-2400LC,SR-2400GC,SR-2400SC and any good quality **DALI** Master

### **Parameter**

| Part No.   | luput Voltage | Current | Output        | Remarks          |
|------------|---------------|---------|---------------|------------------|
| SR-2303B   | 12-36VDC      | 4x5A    | 4x(60-180)W   | Constant voltage |
| SR-2303BEA | 12-36VDC      | 4x8A    | 4x(96-288)W   | Constant voltage |
| SR-2315B   | 12-36VDC      | 4x350mA | 4x(4.2-12.6)W | Constant current |
| SR-2317B   | 12-36VDC      | 4x700mA | 4x(8.4-25.2)W | Constant current |

### **Product Size**



# **Brief introduction of buttons**



DALI addresses adjust button

## Wiring diagram

1)Connection Diagram for Single Unit



2)Connection Diagram for Multiple Units



### **Operation**

#### Setting DALI address

- a. Manual:Long press any button---digital address will flicker---short press button to set address we want---long press any button to confirm.
- b. DALI master setting: SR-2302xx Series can also be setting address by all DALI master which possesses this function. The specific operation can refer to DALI master manual.
- c. Once an address is selected, the remaining 3 channels will be utilized digitally. For example, if the decoder is addressed to 22 on the display then CH1 - 22, CH2 - 23, CH3 - 24, CH4 - 25.

## Safety & Warnings

- 1) The product shall be installed and se