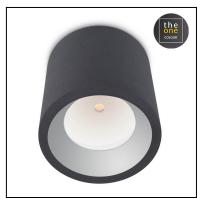

# COSMOS 15-9790-Z5-CL

The photograph may not match the reference exactly. Please read the product description to identify the finish.

Download photometric file .ldt /.ies

Click on image to download energy label

### **MATERIALS / FINISHES**

Structure material: High purity aluminium Diffuser material: Glass

Structure finish: Urban grey Diffuser finish: Transparent