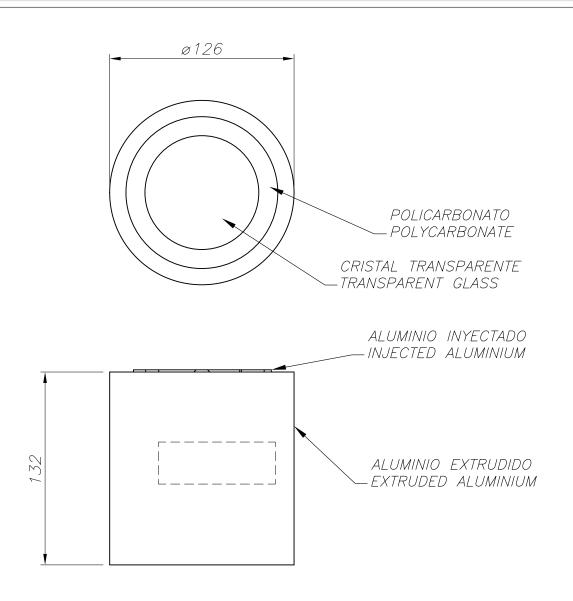

### **TECHNICAL CHARACTERISTICS**

| Type:                                                  | Ceiling fixture                                                         |
|--------------------------------------------------------|-------------------------------------------------------------------------|
| IP Protection degrees:                                 | IP65                                                                    |
| Light source 1:<br>Bulb specified at the product label | 1 x LED<br>12<br>Warm White - 3000K<br>1324 Im <sup>(N)</sup><br>CRI 80 |
| IK Protection degrees:                                 | IK08                                                                    |
| Total power consumption (W):                           | 17.6 W                                                                  |
| Voltage / Frequency:                                   | 100-240VAC/50-60Hz                                                      |
| Warranty:                                              | 2                                                                       |
| Option to extend the guarantee:                        | No                                                                      |
| Units per box:                                         | 8                                                                       |
| Net Weight (Kg):                                       | 1.345                                                                   |
| EAN Code:                                              | 8435381425883                                                           |

### **MATERIALS / FINISHES**

Structure material: High purity aluminium Diffuser material: Glass

Structure finish: Urban grey Diffuser finish: Transparent