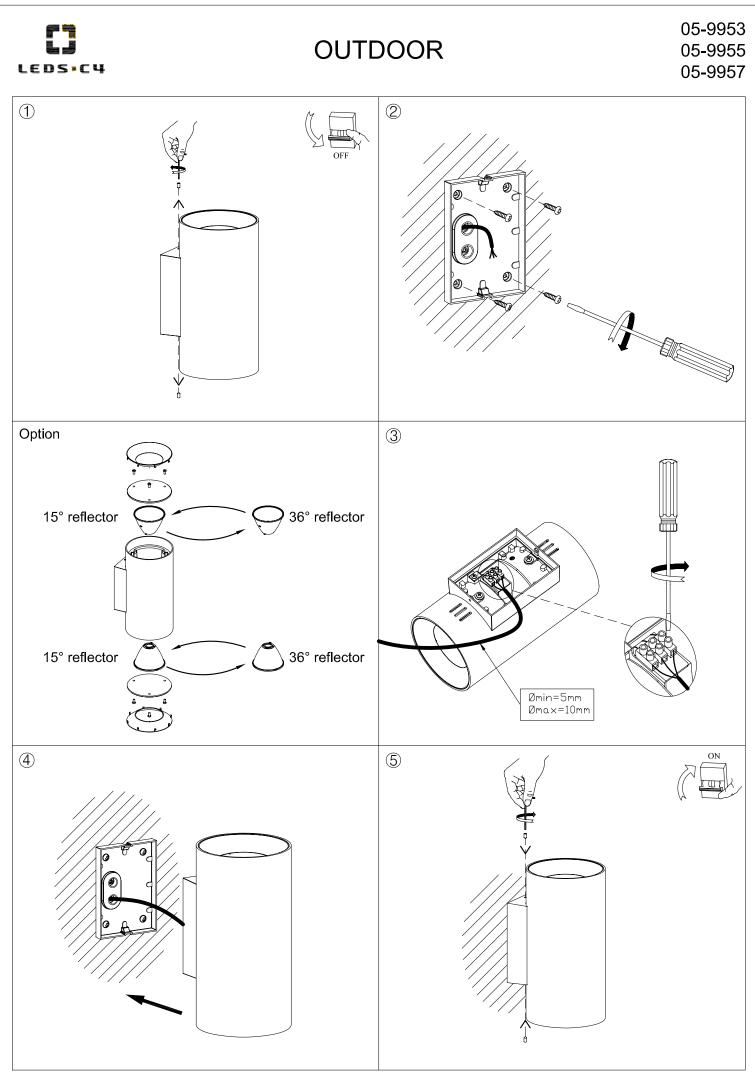

#### Description

Wall light for outdoor use.

For uplighting and downlighting. Includes 2 reflectors. Suitable for installation in marine environments. Structure material: Aluminium. Structure finish: Urban grey. Diffuser material: Glass. Diffuser finish: Transparent. Warranty: 5 Years.