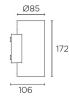

#### Description

Wall light for outdoor use.

For uplighting and downlighting. Includes 2 reflectors. Suitable for installation in marine environments. Structure material: Aluminium. Structure finish: Urban grey. Diffuser material: Glass. Diffuser finish: Transparent. Warranty: 5 Years.