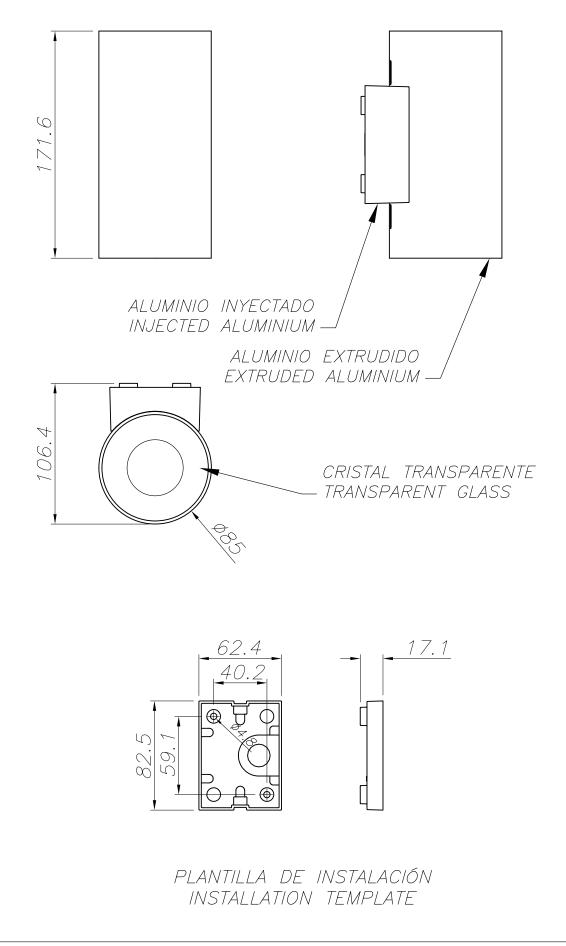

#### Description

Wall light for outdoor use.

For uplighting and downlighting. Includes 2 reflectors. Suitable for installation in marine environments. Structure material: Aluminium. Structure finish: Urban grey. Diffuser material: Glass. Diffuser finish: Transparent. Warranty: 5 Years.