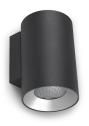

#### Description

Wall light for outdoor use.

For uplighting and downlighting. Includes 2 reflectors. Suitable for installation in marine environments. Structure material: Aluminium. Structure finish: Urban grey. Diffuser material: Glass. Diffuser finish: Transparent. Warranty: 5 Years.

The photograph may not match the reference exactly. Please read the product description to identify the finish.

31-01-17