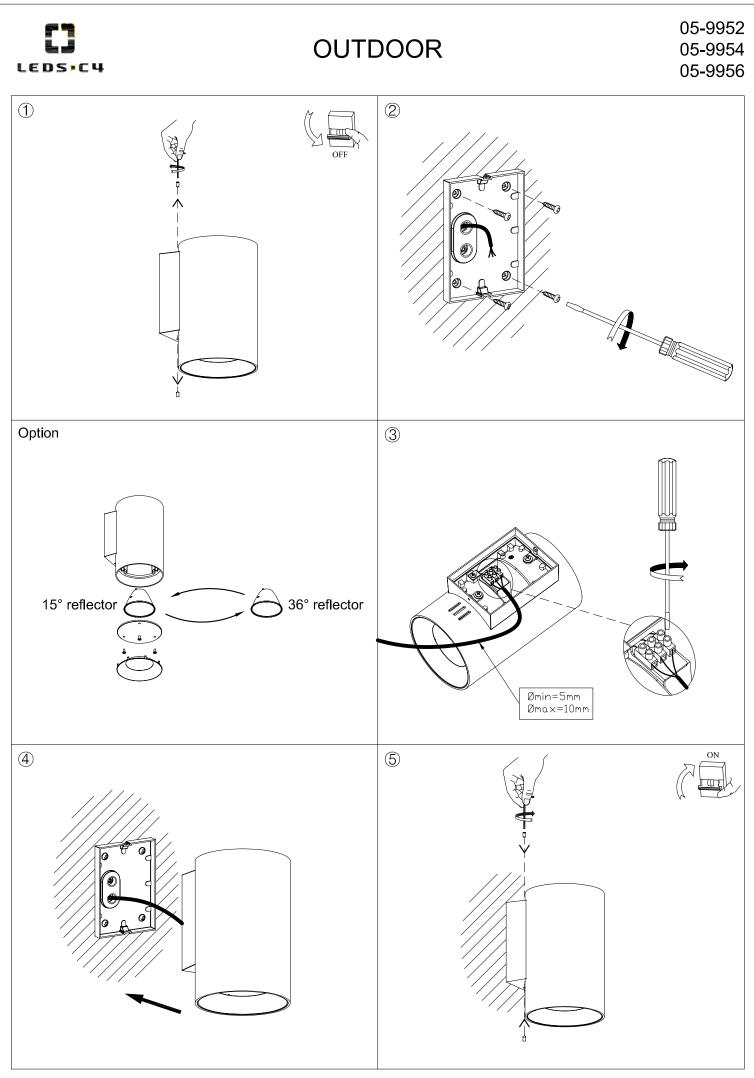

#### Description

Wall light for outdoor use.

For downlighting. Includes 2 reflectors. Suitable for installation in marine environments. Structure material: Aluminium. Structure finish: Urban grey. Diffuser material: Glass. Diffuser finish: Transparent. Warranty: 5 Years.