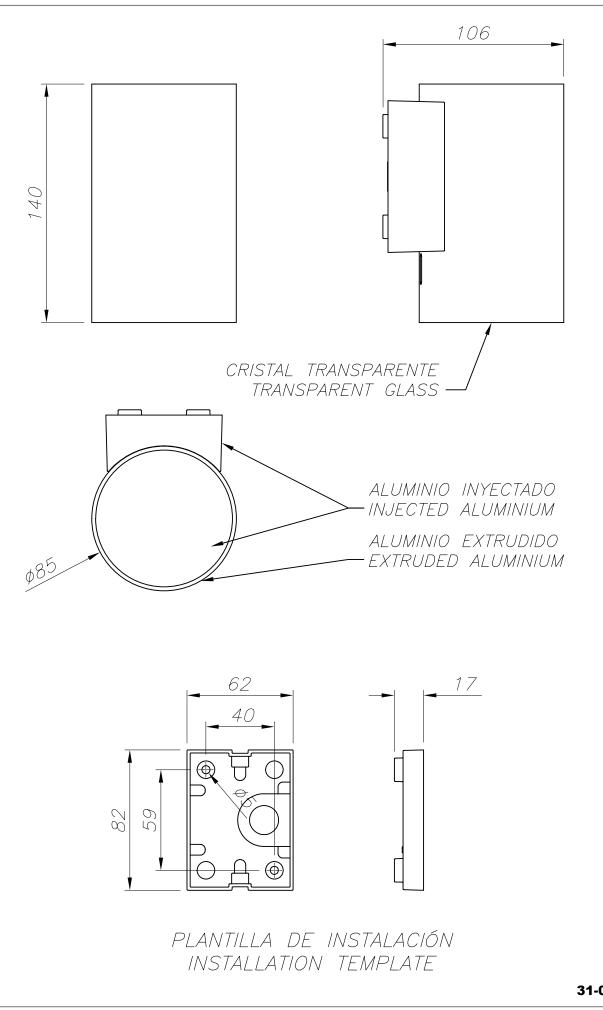

Ø85

106

140

#### Description

Wall light for outdoor use.

For downlighting. Includes 2 reflectors. Suitable for installation in marine environments. Structure material: Aluminium. Structure finish: Urban grey. Diffuser material: Glass. Diffuser finish: Transparent. Warranty: 5 Years.

| <b>Finish</b><br>Urban grey<br>Transparent | <b>Material</b><br>Aluminium<br>Glass |  |
|--------------------------------------------|---------------------------------------|--|
|                                            |                                       |  |