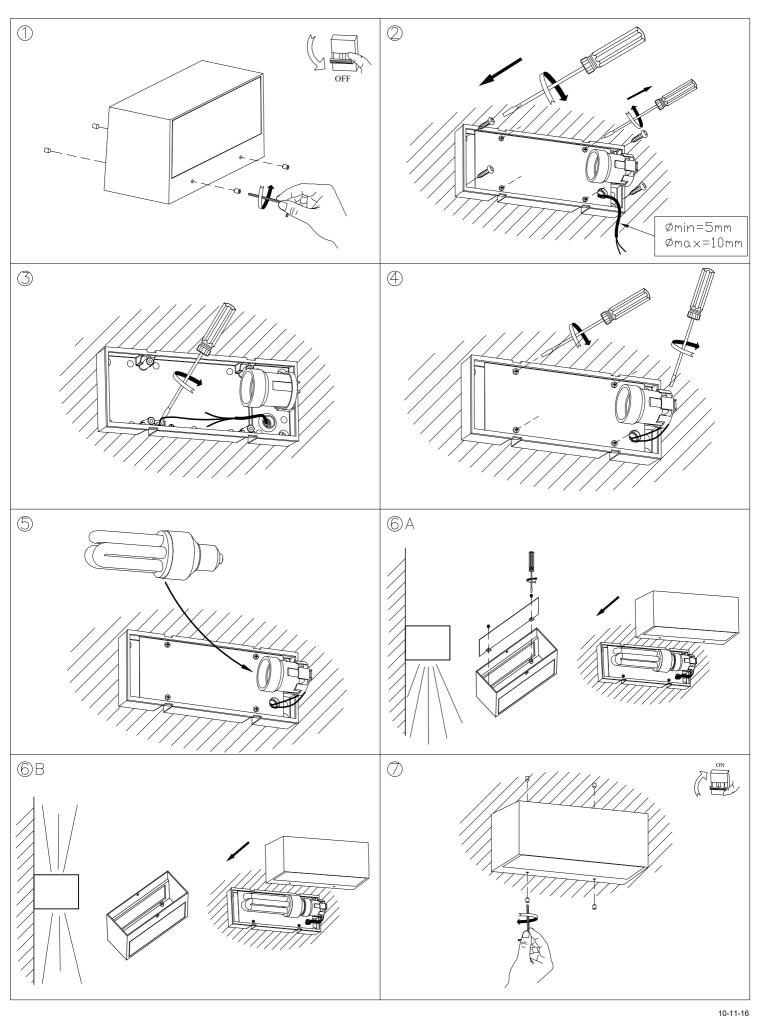

## TECHNICAL CHARACTERISTICS

| Туре:                                                  | Wall fixture        |
|--------------------------------------------------------|---------------------|
| IP Protection degrees:                                 | IP54                |
| Light source 1:<br>Bulb specified at the product label | 1 x E27<br>max. 60W |
| IK Protection degrees:                                 | IK04                |
| Voltage / Frequency:                                   | 220-240V/50-60Hz    |
| Warranty:                                              | 2                   |
| Units per box:                                         | 6                   |
| Net Weight (Kg):                                       | 1.145               |
| EAN Code:                                              | 8435381400491       |