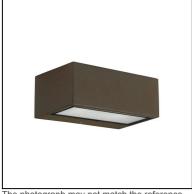

The photograph may not match the reference exactly. Please read the product description to identify the finish.

Download photometric file .ldt /.ies

Click on image to download energy label

## **MATERIALS / FINISHES**

| Structure material: | Injected aluminium | Diffuser material: | Glass |
|---------------------|--------------------|--------------------|-------|
| Structure finish:   | Urban grey         | Diffuser finish:   | Matt  |