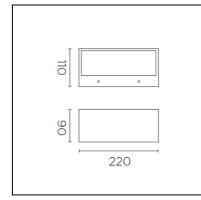

## TECHNICAL CHARACTERISTICS

| Туре:                                                  | Wall fixture        |
|--------------------------------------------------------|---------------------|
| IP Protection degrees:                                 | IP54                |
| Light source 1:<br>Bulb specified at the product label | 1 x E27<br>max. 60W |
| IK Protection degrees:                                 | IK04                |
| Voltage / Frequency:                                   | 220-240V/50-60Hz    |
| Warranty:                                              | 2                   |
| Units per box:                                         | 6                   |
| Net Weight (Kg):                                       | 1.145               |
| EAN Code:                                              | 8435381400491       |