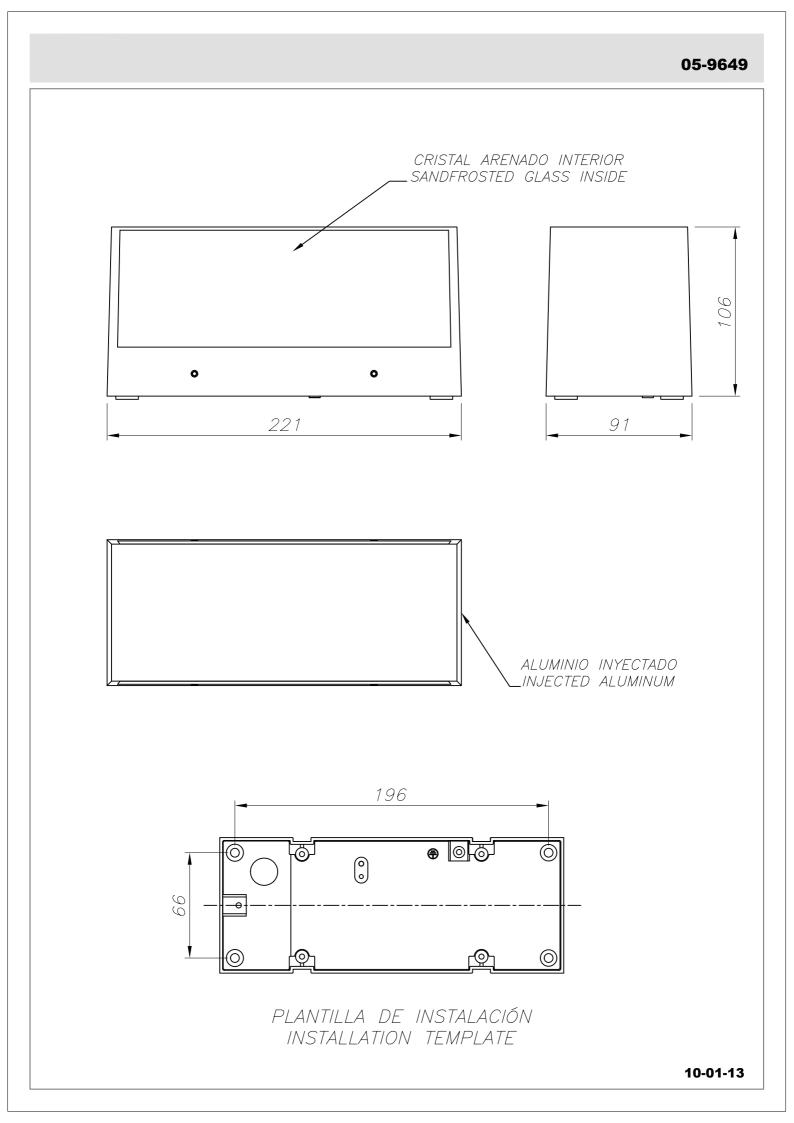

## TECHNICAL CHARACTERISTICS

| Туре:                                                  | Wall fixture        |
|--------------------------------------------------------|---------------------|
| IP Protection degrees:                                 | IP54                |
| Light source 1:<br>Bulb specified at the product label | 1 x E27<br>max. 60W |
| IK Protection degrees:                                 | IK04                |
| Voltage / Frequency:                                   | 220-240V/50-60Hz    |
| Warranty:                                              | 2                   |
| Units per box:                                         | 6                   |
| Net Weight (Kg):                                       | 1.145               |
| EAN Code:                                              | 8435381400491       |

## **MATERIALS / FINISHES**

| Structure material: | Injected aluminium | Diffuser material: | Glass |
|---------------------|--------------------|--------------------|-------|
| Structure finish:   | Urban grey         | Diffuser finish:   | Matt  |

**NEMESIS** 

05-9649-Z5-T2

OUTDOOR

05-9649