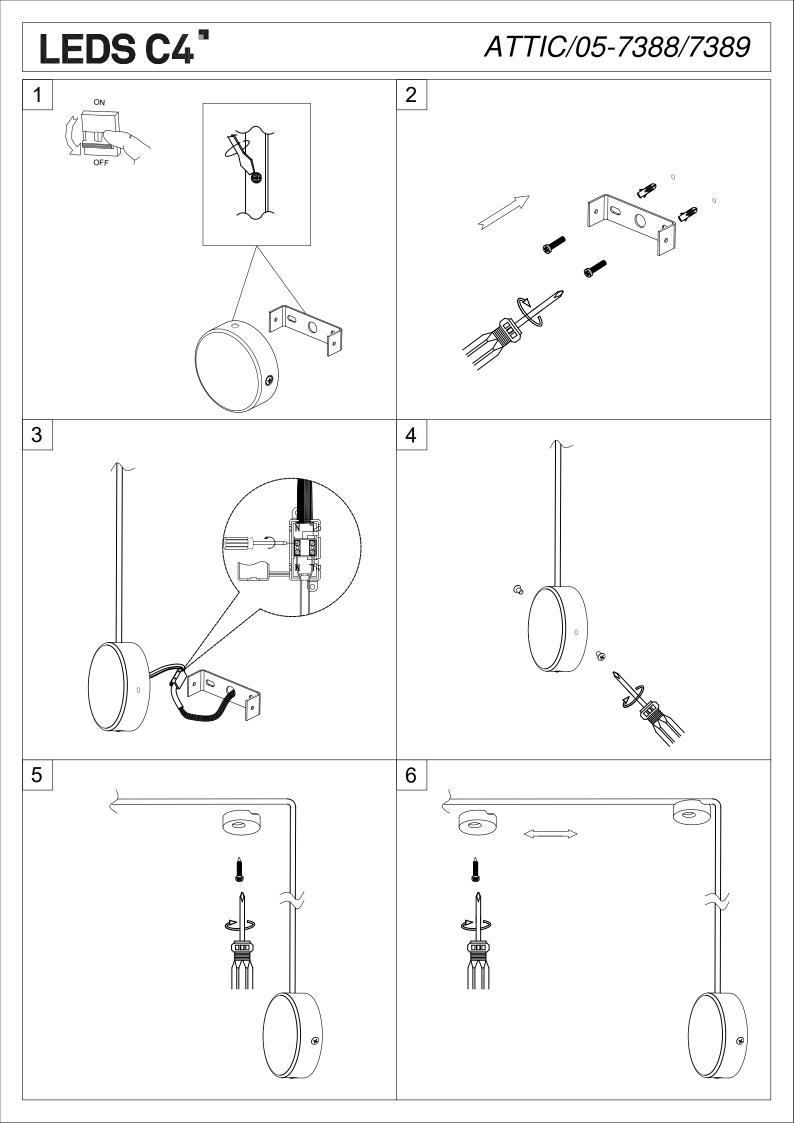

#### Description

Wall light for indoor and outdoor use.

For downlighting. Design by Nahtrang. Ideal deco-tech compositions. Timeless design. Highly versatile, multiple installations. Highly customisable: accessories, finishes... No visible screws. Optimum price-performance. Easy instalation. High durability for intensive use. Structure material: Aluminium. Structure finish: Matt black. Warranty: 5 Years.