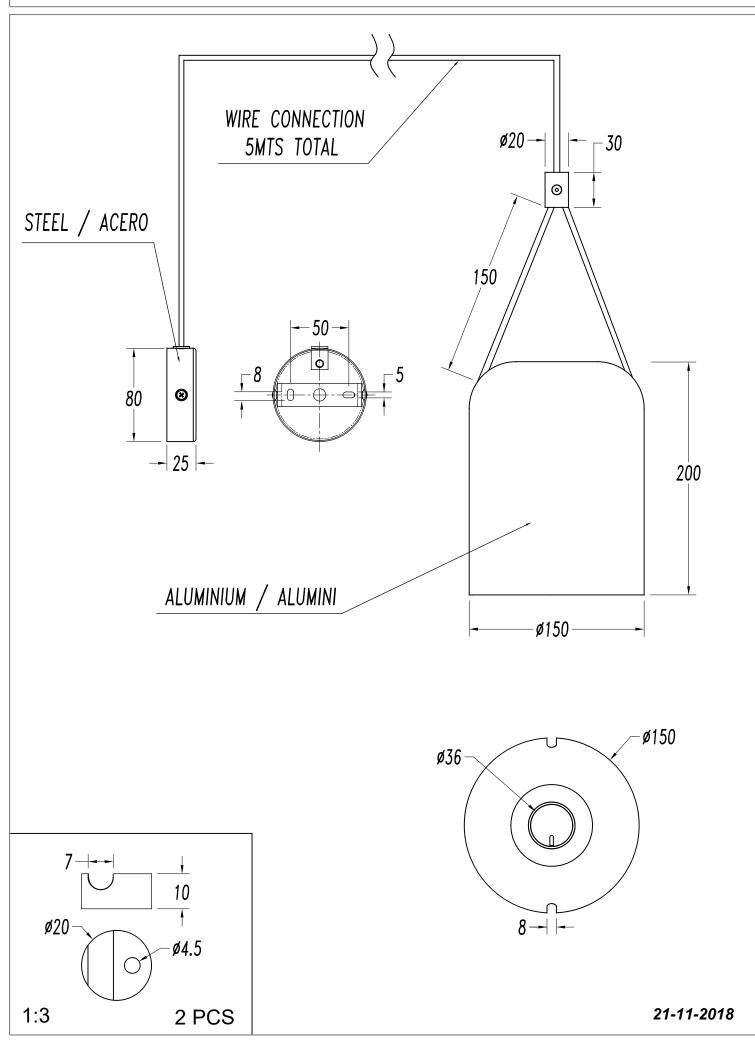

Material

Aluminium

Finish Matt black

🗌 IP20 📕

#### **TECHNICAL CHARACTERISTICS**

Light source Lampholder: 1 x E27 Output (W): MAX 23W Total power consumption (W): 23 W Lamp maximum dimension: 120/100 mm Quantity: 1 GEAR Brand: NA Power Factor: 1.00 Luminaire Recessed: No Warranty: 5 Years