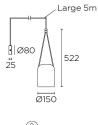

Material

Aluminium

Finish Matt black

🗌 IP20 📕

#### **TECHNICAL CHARACTERISTICS**

Light source Lampholder: 1 x E27 Output (W): MAX 23W Total power consumption (W): 23 W Lamp maximum dimension: 120/100 mm Quantity: 1 GEAR Brand: NA Power Factor: 1.00 Luminaire Recessed: No Warranty: 5 Years