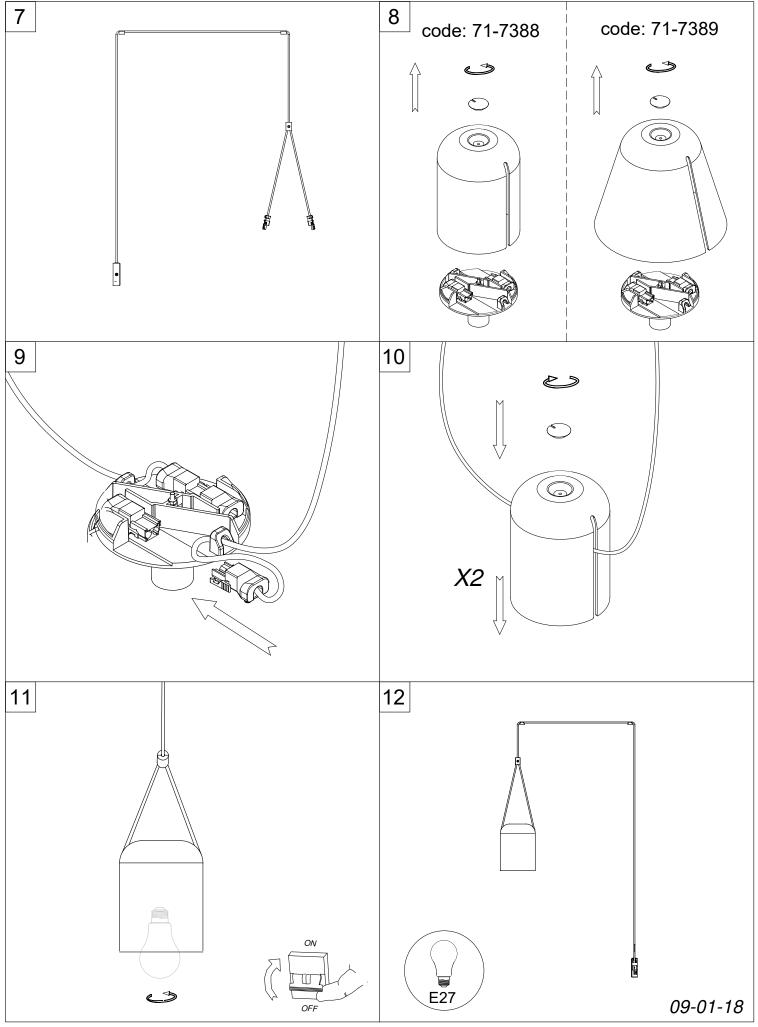

#### Description

Wall light for indoor and outdoor use.

For downlighting. Design by Nahtrang. Ideal deco-tech compositions. Timeless design. Highly versatile, multiple installations. Highly customisable: accessories, finishes... No visible screws. Optimum price-performance. Easy instalation. High durability for intensive use. Structure material: Aluminium. Structure finish: Matt black. Warranty: 5 Years.

#### **TECHNICAL CHARACTERISTICS**

Light source Lampholder: 1 x E27 Output (W): MAX 23W Total power consumption (W): 23 W Lamp maximum dimension: 120/100 mm Quantity: 1 GEAR Brand: NA Power Factor: 1.00 Luminaire Recessed: No Warranty: 5 Years