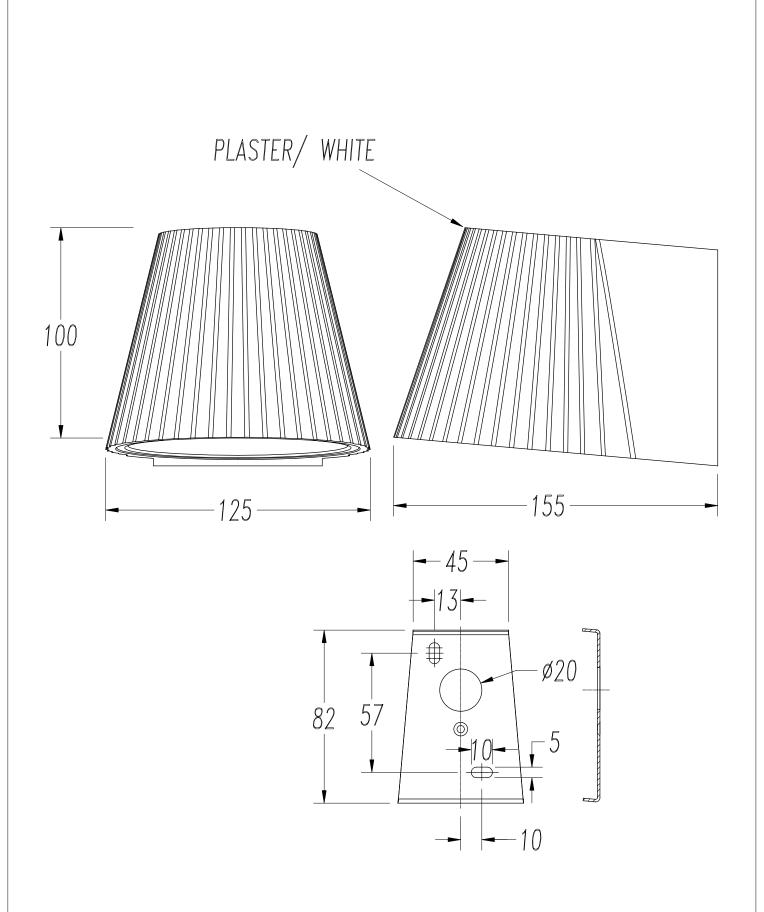

## **MATERIALS / FINISHES**

**Structure** Plaster **Diffuser material:** Steel shade **material:** Glass

**Structure finish:** White **Diffuser finish:** Golden Sandblasted