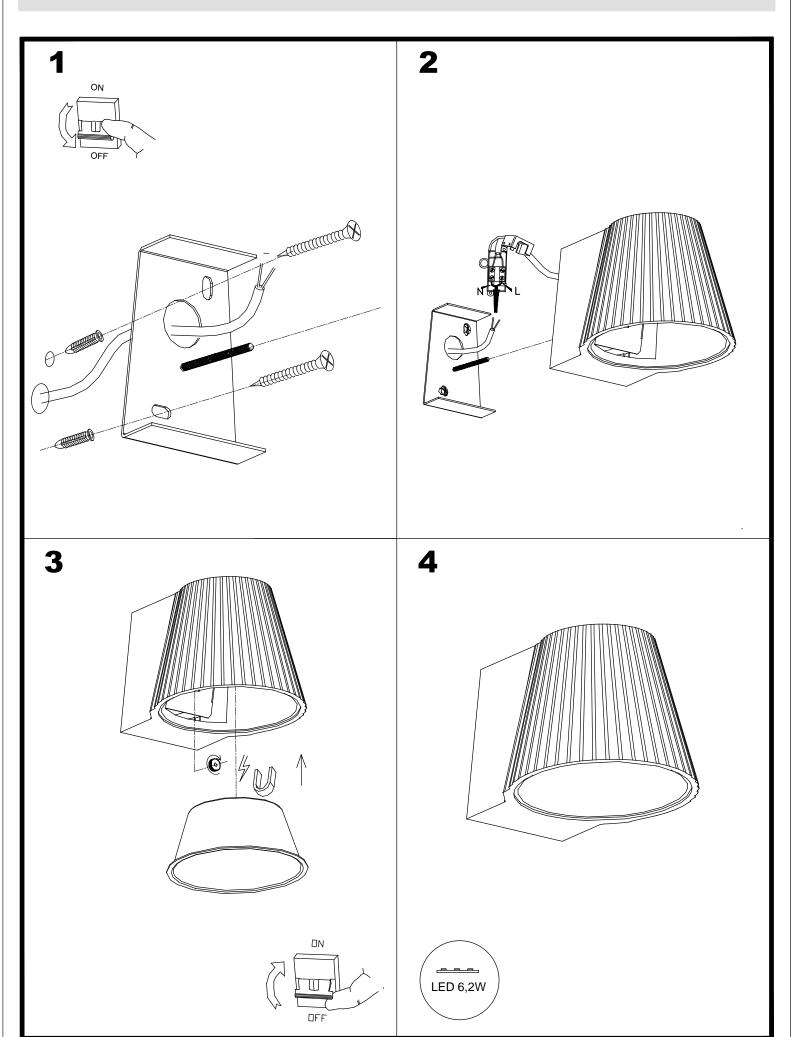

## **GEAR**

Multi-voltage electronic gear included (100-240V / 50-60Hz)

Lm(N): Nominal flow of light in actual working conditions. Its actual flow will depend on the environmental conditions and the efficiency of the optics and/or diffuser.