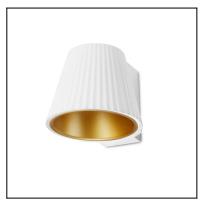

## **MATERIALS / FINISHES**

**Structure** Plaster **Diffuser material:** Steel shade **material:** Glass

**Structure finish:** White **Diffuser finish:** Golden Sandblasted