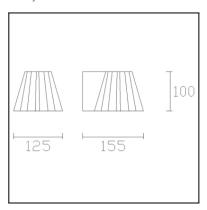

## **TECHNICAL CHARACTERISTICS**

| Type:                                   | Wall fixture                                                                       |
|-----------------------------------------|------------------------------------------------------------------------------------|
| IP Protection degrees:                  | IP20                                                                               |
| Light source 1:                         | 1 x LED Bridgelux<br>6.2W<br>Warm White - 2700K<br>550 Im <sup>(N)</sup><br>CRI 90 |
| Total power consumption (W):            | 7.7                                                                                |
| Voltage / Frequency:                    | 100-240V/50-60Hz                                                                   |
| Warranty (Years):                       | 2                                                                                  |
| Option to extend the guarantee (Years): | 5                                                                                  |
| Units per box:                          | 12                                                                                 |
| Net Weight (Kg):                        | 0.925                                                                              |