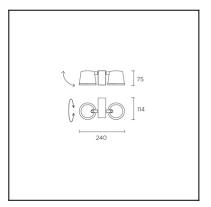

#### **TECHNICAL CHARACTERISTICS**

| Type:                                   | Wall fixture                                                                              |
|-----------------------------------------|-------------------------------------------------------------------------------------------|
| Adjustable:                             | Adjustable from 0° to 90° on the horizontal axis Adjustable 355° on the horitzontal axis. |
| IP Protection degrees:                  | IP20                                                                                      |
| Light source 1:                         | 2 x LED Cree<br>14W<br>Warm White - 2700K<br>1100 Im <sup>(N)</sup><br>CRI 80             |
| Total power consumption (W):            | 16,3W                                                                                     |
| Angle of the optics / Reflector:        | 120°                                                                                      |
| Voltage / Frequency:                    | 120-227V/50-60Hz                                                                          |
| Warranty (Years):                       | 2                                                                                         |
| Option to extend the guarantee (Years): | 5                                                                                         |
| Units per box:                          | 6                                                                                         |
| Net Weight (Kg):                        | 0.845                                                                                     |
| EAN:                                    | 8435381444990                                                                             |