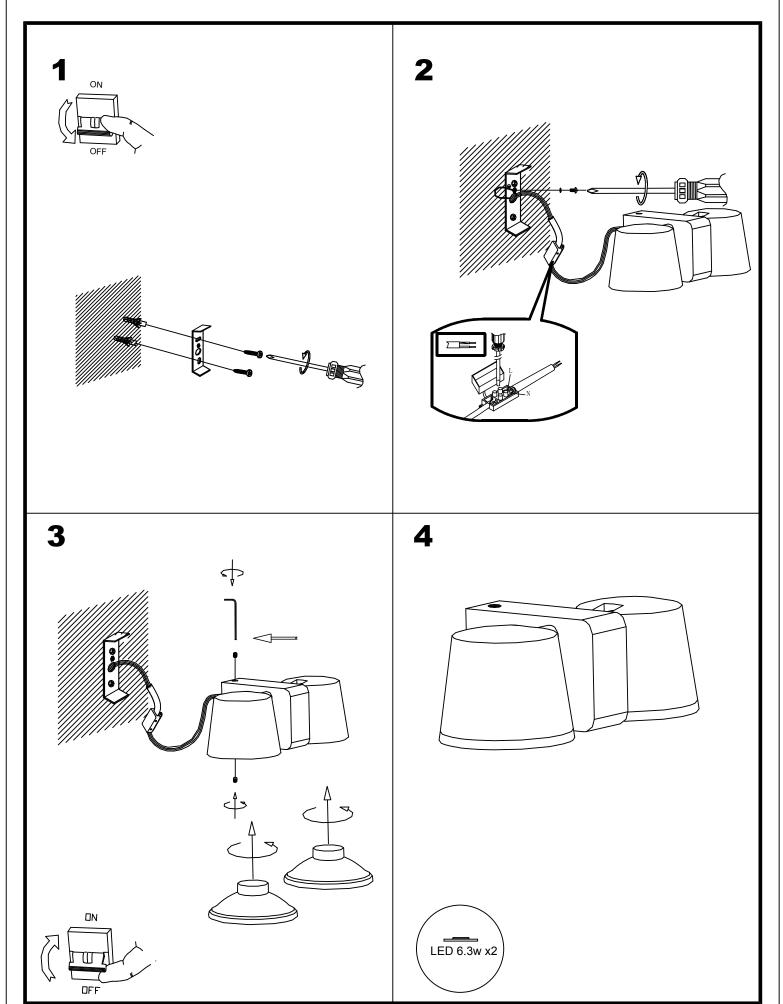

|
| Units per box:                          | 6                                                                                         |
| Net Weight (Kg):                        | 0.845                                                                                     |
| EAN:                                    | 8435381444990                                                                             |



#### **MATERIALS / FINISHES**

Structure material: Aluminium Diffuser Aluminium material:

Structure finish: Dark brown

#### **GEAR**

Multi-voltage electronic gear included (120-277V / 50-60Hz)

Lm(N): Nominal flow of light in actual working conditions. Its actual flow will depend on the environmental conditions and the efficiency of the optics and/or diffuser.



## IMC 05-5307