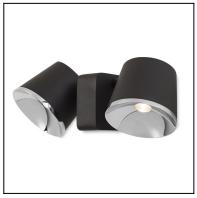

# **DRONE** 05-5307-CI-21

The photograph may not match the reference exactly. Please read the product description to identify the finish.

Download photometric file .ldt /.ies

Click on image to download energy label

#### **TECHNICAL CHARACTERISTICS**

| Type:                                   | Wall fixture                                                                              |
|-----------------------------------------|-------------------------------------------------------------------------------------------|
| Adjustable:                             | Adjustable from 0° to 90° on the horizontal axis Adjustable 355° on the horitzontal axis. |
| IP Protection degrees:                  | IP20                                                                                      |
| Light source 1:                         | 2 x LED Cree<br>14W<br>Warm White - 2700K<br>1100 Im <sup>(N)</sup><br>CRI 80             |
| Total power consumption (W):            | 16,3W                                                                                     |
| Angle of the optics / Reflector:        | 120°                                                                                      |
| Voltage / Frequency:                    | 120-227V/50-60Hz                                                                          |
| Warranty (Years):                       | 2                                                                                         |
| Option to extend the guarantee (Years): | 5                                                                                         |
| Units per box:                          | 6                                                                                         |
| Net Weight (Kg):                        | 0.845                                                                                     |
| EAN:                                    | 8435381444990                                                                             |