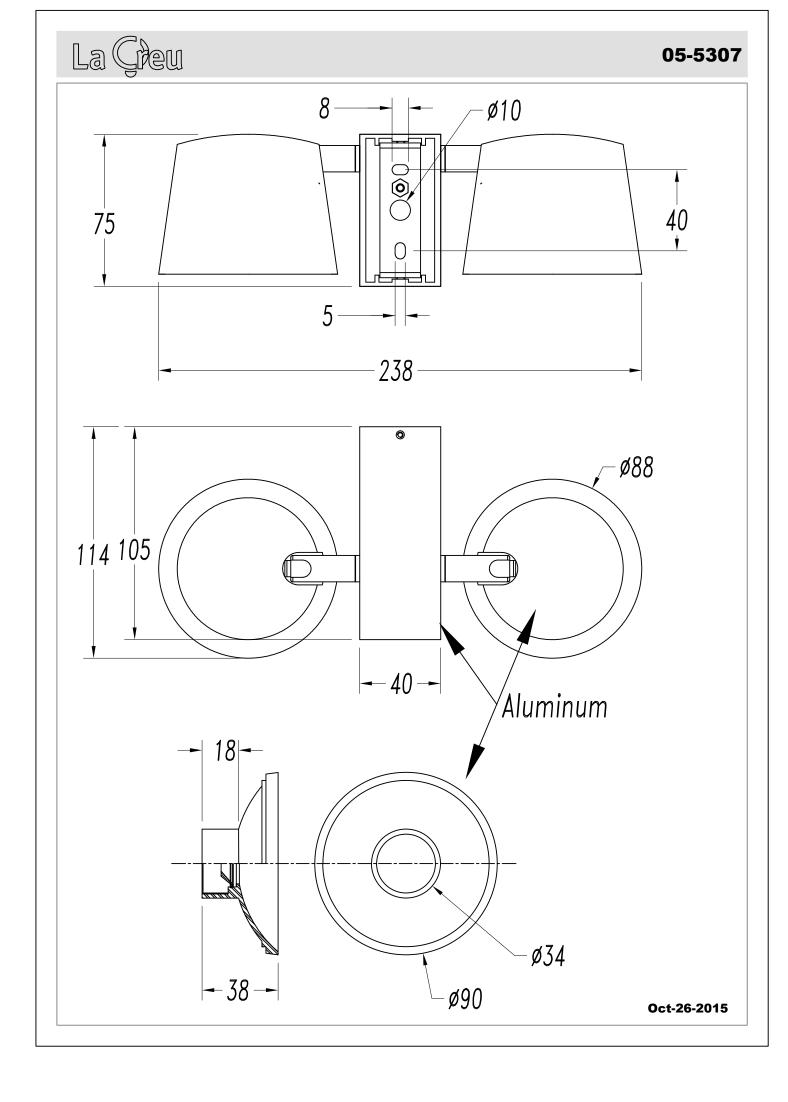

#### **TECHNICAL CHARACTERISTICS**

| Type:                                   | Wall fixture                                                                              |
|-----------------------------------------|-------------------------------------------------------------------------------------------|
| Adjustable:                             | Adjustable from 0° to 90° on the horizontal axis Adjustable 355° on the horitzontal axis. |
| IP Protection degrees:                  | IP20                                                                                      |
| Light source 1:                         | 2 x LED Cree<br>14W<br>Warm White - 2700K<br>1100 Im <sup>(N)</sup><br>CRI 80             |
| Total power consumption (W):            | 16,3W                                                                                     |
| Angle of the optics / Reflector:        | 120°                                                                                      |
| Voltage / Frequency:                    | 120-227V/50-60Hz                                                                          |
| Warranty (Years):                       | 2                                                                                         |
| Option to extend the guarantee (Years): | 5                                                                                         |
| Units per box:                          | 6                                                                                         |
| Net Weight (Kg):                        | 0.845                                                                                     |
| EAN:                                    | 8435381444990                                                                             |

#### **MATERIALS / FINISHES**

Structure material: Aluminium Diffuser Aluminium material:

Structure finish: Dark brown