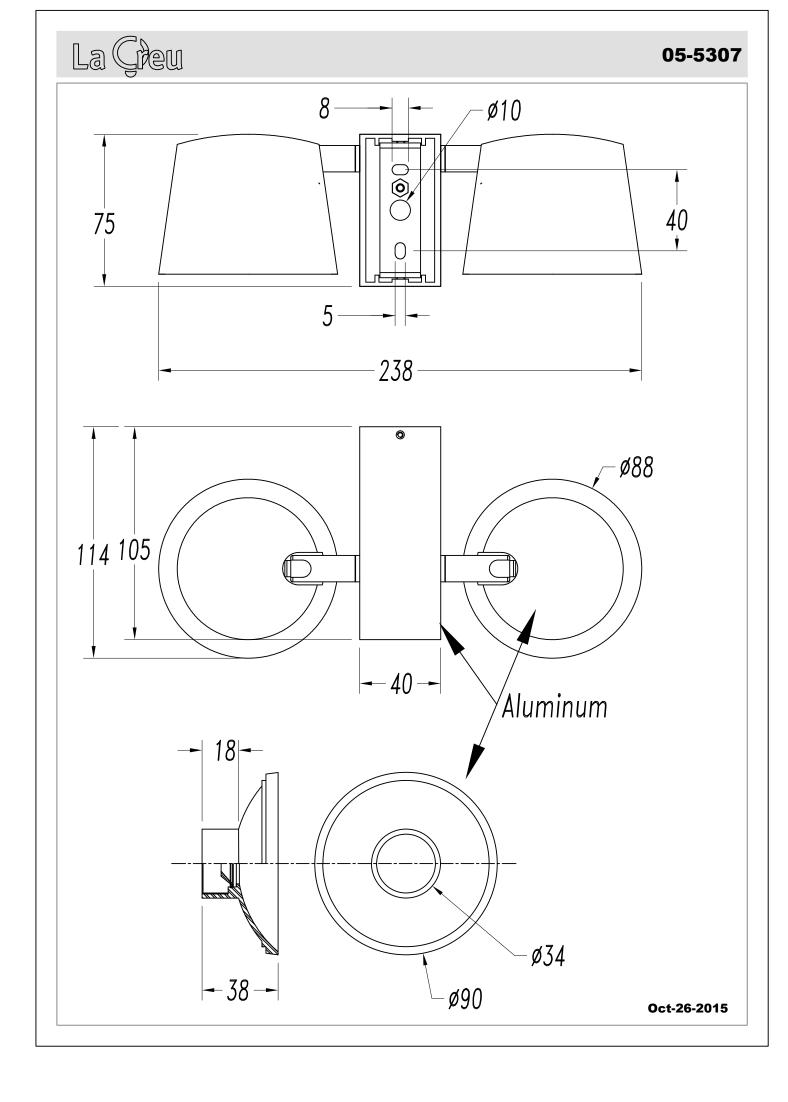

#### **TECHNICAL CHARACTERISTICS**

| Type:                                   | Wall fixture                                                                                 |
|-----------------------------------------|----------------------------------------------------------------------------------------------|
| Adjustable:                             | Adjustable 355° on the horitzontal axis.<br>Adjustable from 0° to 90° on the horizontal axis |
| IP Protection degrees:                  | IP20                                                                                         |
| Light source 1:                         | 2 x LED Cree<br>14W<br>Warm White - 2700K<br>1100 Im <sup>(N)</sup><br>CRI 80                |
| Total power consumption (W):            | 16,3W                                                                                        |
| Angle of the optics / Reflector:        | 120°                                                                                         |
| Voltage / Frequency:                    | 120-227V/50-60Hz                                                                             |
| Warranty (Years):                       | 2                                                                                            |
| Option to extend the guarantee (Years): | 5                                                                                            |
| Units per box:                          | 6                                                                                            |
| Net Weight (Kg):                        | 0.845                                                                                        |
| EAN:                                    | 8435381444983                                                                                |

#### **MATERIALS / FINISHES**

Structure material: Aluminium Diffuser Aluminium material:

Structure finish: Dark brown