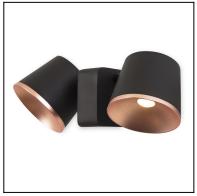

#### **TECHNICAL CHARACTERISTICS**

| Type:                                   | Wall fixture                                                                                 |
|-----------------------------------------|----------------------------------------------------------------------------------------------|
| Adjustable:                             | Adjustable 355° on the horitzontal axis.<br>Adjustable from 0° to 90° on the horizontal axis |
| IP Protection degrees:                  | IP20                                                                                         |
| Light source 1:                         | 2 x LED Cree<br>14W<br>Warm White - 2700K<br>1100 Im <sup>(N)</sup><br>CRI 80                |
| Total power consumption (W):            | 16,3W                                                                                        |
| Angle of the optics / Reflector:        | 120°                                                                                         |
| Voltage / Frequency:                    | 120-227V/50-60Hz                                                                             |
| Warranty (Years):                       | 2                                                                                            |
| Option to extend the guarantee (Years): | 5                                                                                            |
| Units per box:                          | 6                                                                                            |
| Net Weight (Kg):                        | 0.845                                                                                        |
| EAN:                                    | 8435381444983                                                                                |