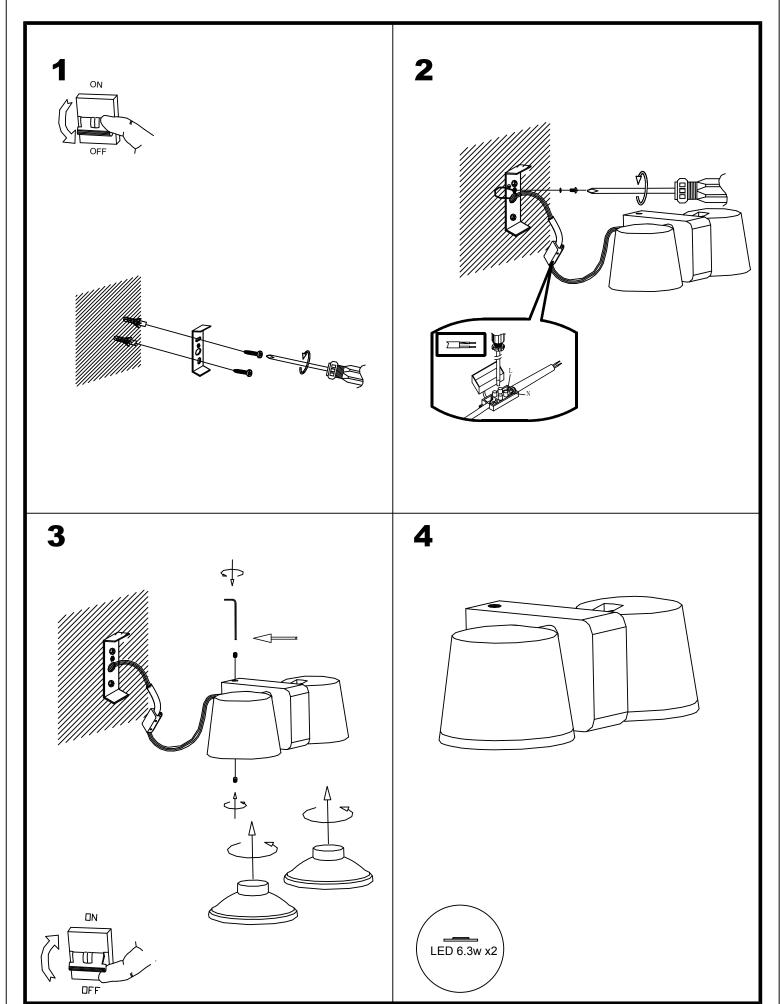

#### **TECHNICAL CHARACTERISTICS**

| Type:                                   | Wall fixture                                                                                 |
|-----------------------------------------|----------------------------------------------------------------------------------------------|
| Adjustable:                             | Adjustable 355° on the horitzontal axis.<br>Adjustable from 0° to 90° on the horizontal axis |
| IP Protection degrees:                  | IP20                                                                                         |
| Light source 1:                         | 2 x LED Cree<br>14W<br>Warm White - 2700K<br>1100 Im <sup>(N)</sup><br>CRI 80                |
| Total power consumption (W):            | 16,3W                                                                                        |
| Angle of the optics / Reflector:        | 120°                                                                                         |
| Voltage / Frequency:                    | 120-227V/50-60Hz                                                                             |
| Warranty (Years):                       | 2                                                                                            |
| Option to extend the guarantee (Years): | 5                                                                                            |
| Units per box:                          | 6                                                                                            |
| Net Weight (Kg):                        | 0.845                                                                                        |
| EAN:                                    | 8435381444983                                                                                |

#### **GEAR**

Multi-voltage electronic gear included (120-277V / 50-60Hz)

Lm(N): Nominal flow of light in actual working conditions. Its actual flow will depend on the environmental conditions and the efficiency of the optics and/or diffuser.