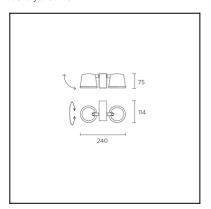

# DRONE 05-5307-CI-06

The photograph may not match the reference exactly. Please read the product description to identify the finish.

Download photometric file .ldt /.ies

Click on image to download energy label