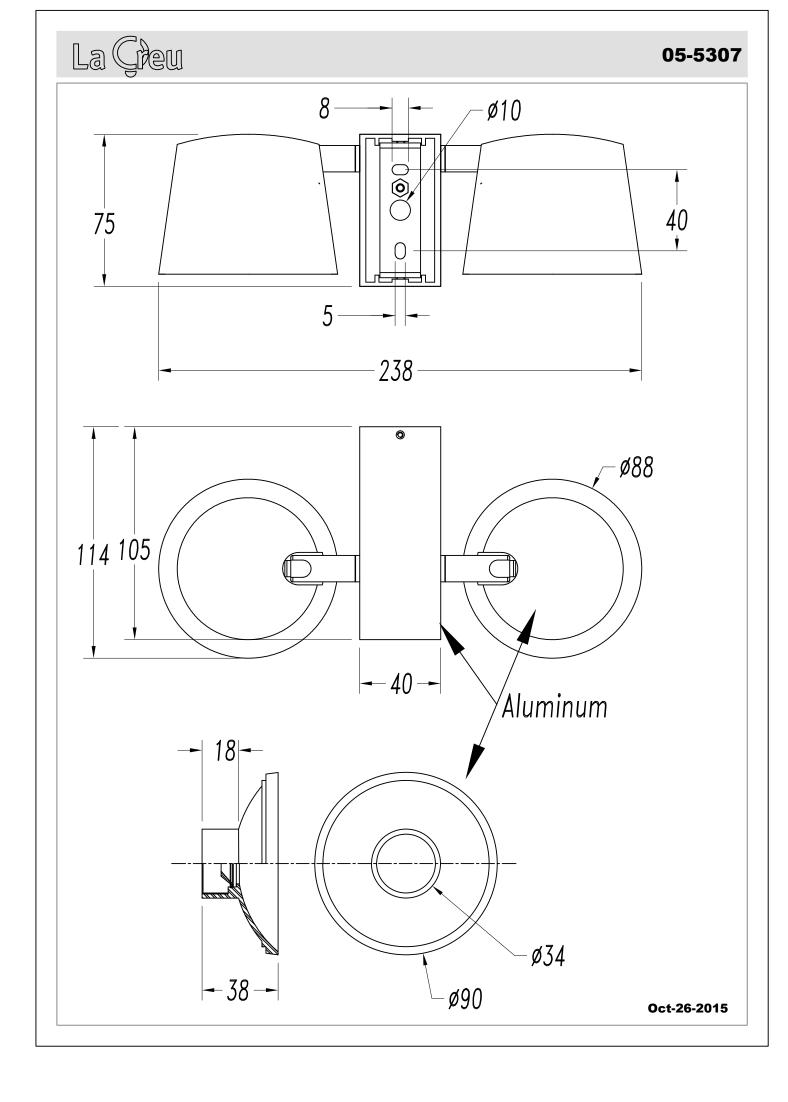

### **TECHNICAL CHARACTERISTICS**

| Type:                                   | Wall fixture                                                                                 |
|-----------------------------------------|----------------------------------------------------------------------------------------------|
| Adjustable:                             | Adjustable 355° on the horitzontal axis.<br>Adjustable from 0° to 90° on the horizontal axis |
| IP Protection degrees:                  | IP20                                                                                         |
| Light source 1:                         | 2 x LED Cree<br>14W<br>Warm White - 2700K<br>1100 Im <sup>(N)</sup><br>CRI 80                |
| Total power consumption (W):            | 16,3W                                                                                        |
| Angle of the optics / Reflector:        | 120°                                                                                         |
| Voltage / Frequency:                    | 120-227V/50-60Hz                                                                             |
| Warranty (Years):                       | 2                                                                                            |
| Option to extend the guarantee (Years): | 5                                                                                            |
| Units per box:                          | 6                                                                                            |
| Net Weight (Kg):                        | 0.845                                                                                        |
| EAN:                                    | 8435381444969                                                                                |

### **MATERIALS / FINISHES**

Structure material: Aluminium Diffuser Aluminium material:

Structure finish: Matt white