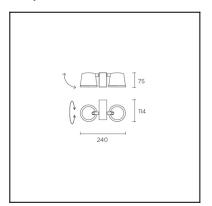

### **TECHNICAL CHARACTERISTICS**

| Type:                                   | Wall fixture                                                                                 |
|-----------------------------------------|----------------------------------------------------------------------------------------------|
| Adjustable:                             | Adjustable 355° on the horitzontal axis.<br>Adjustable from 0° to 90° on the horizontal axis |
| IP Protection degrees:                  | IP20                                                                                         |
| Light source 1:                         | 2 x LED Cree<br>14W<br>Warm White - 2700K<br>1100 Im <sup>(N)</sup><br>CRI 80                |
| Total power consumption (W):            | 16,3W                                                                                        |
| Angle of the optics / Reflector:        | 120°                                                                                         |
| Voltage / Frequency:                    | 120-227V/50-60Hz                                                                             |
| Warranty (Years):                       | 2                                                                                            |
| Option to extend the guarantee (Years): | 5                                                                                            |
| Units per box:                          | 6                                                                                            |
| Net Weight (Kg):                        | 0.845                                                                                        |
| EAN:                                    | 8435381444969                                                                                |