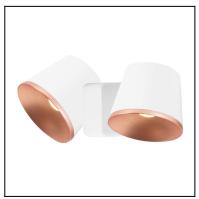

### **TECHNICAL CHARACTERISTICS**

| Type:                                   | Wall fixture                                                                                 |
|-----------------------------------------|----------------------------------------------------------------------------------------------|
| Adjustable:                             | Adjustable 355° on the horitzontal axis.<br>Adjustable from 0° to 90° on the horizontal axis |
| IP Protection degrees:                  | IP20                                                                                         |
| Light source 1:                         | 2 x LED Cree<br>14W<br>Warm White - 2700K<br>1100 Im <sup>(N)</sup><br>CRI 80                |
| Total power consumption (W):            | 16,3W                                                                                        |
| Angle of the optics / Reflector:        | 120°                                                                                         |
| Voltage / Frequency:                    | 120-227V/50-60Hz                                                                             |
| Warranty (Years):                       | 2                                                                                            |
| Option to extend the guarantee (Years): | 5                                                                                            |
| Units per box:                          | 6                                                                                            |
| Net Weight (Kg):                        | 0.845                                                                                        |
| EAN:                                    | 8435381444969                                                                                |

### **MATERIALS / FINISHES**

Structure material: Aluminium Diffuser Aluminium material:

Structure finish: Matt white