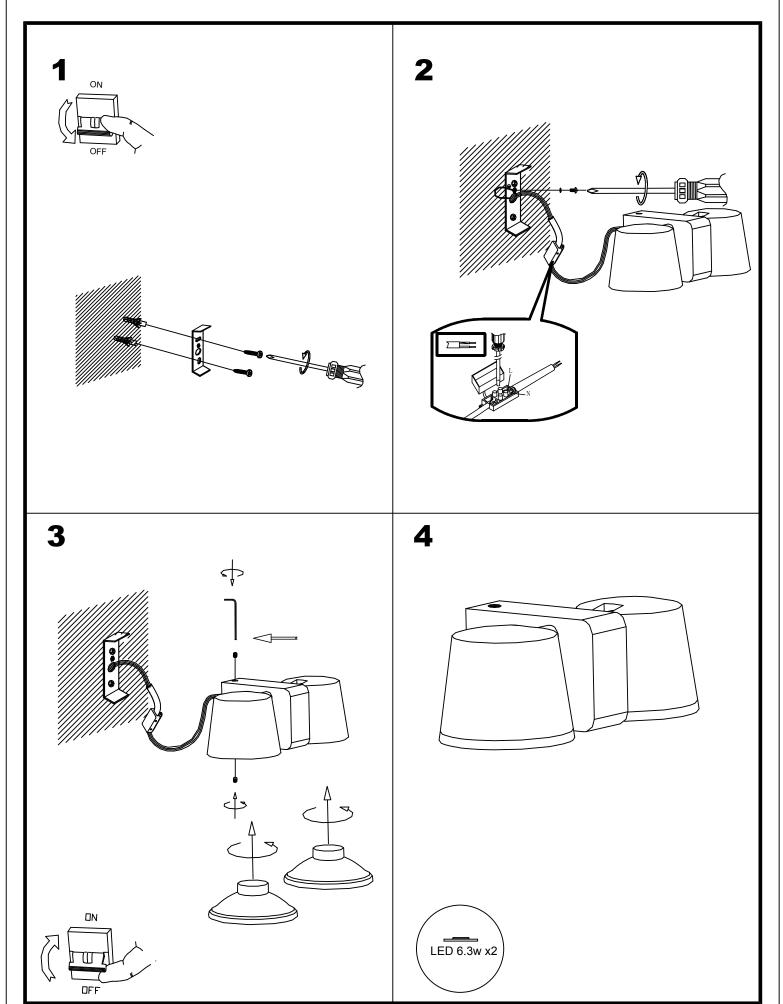

### **TECHNICAL CHARACTERISTICS**

| Type:                                   | Wall fixture                                                                                 |
|-----------------------------------------|----------------------------------------------------------------------------------------------|
| Adjustable:                             | Adjustable 355° on the horitzontal axis.<br>Adjustable from 0° to 90° on the horizontal axis |
| IP Protection degrees:                  | IP20                                                                                         |
| Light source 1:                         | 2 x LED Cree<br>14W<br>Warm White - 2700K<br>1100 Im <sup>(N)</sup><br>CRI 80                |
| Total power consumption (W):            | 16,3W                                                                                        |
| Angle of the optics / Reflector:        | 120°                                                                                         |
| Voltage / Frequency:                    | 120-227V/50-60Hz                                                                             |
| Warranty (Years):                       | 2                                                                                            |
| Option to extend the guarantee (Years): | 5                                                                                            |
| Units per box:                          | 6                                                                                            |
| Net Weight (Kg):                        | 0.845                                                                                        |
| EAN:                                    | 8435381444969                                                                                |