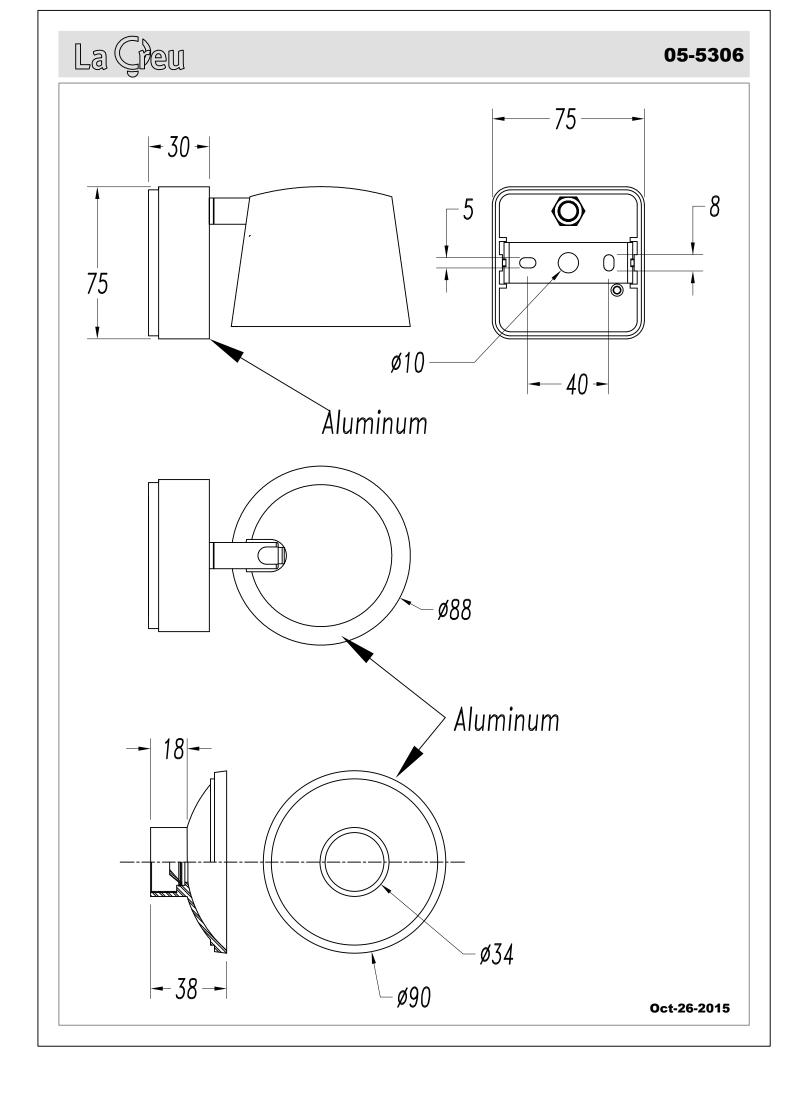

#### **TECHNICAL CHARACTERISTICS**

| Adjuly IP Protection degrees: IP20 Light source 1: 1 x 7W Wall | LED Cree   rrm White - 2700K 0 Im <sup>(N)</sup> |
|----------------------------------------------------------------|--------------------------------------------------|
| Light source 1: 1 x 7W Wai 550                                 | LED Cree   rrm White - 2700K 0 Im <sup>(N)</sup> |
| 7W<br>War<br>550                                               | urm White - 2700K<br>0 Im <sup>(N)</sup>         |
|                                                                | 100                                              |
| Total power consumption (W): 8,6\                              | W                                                |
| Angle of the optics / Reflector: 120                           | )o                                               |
| Voltage / Frequency: 100                                       | )-240V/50-60Hz                                   |
| Warranty (Years): 2                                            |                                                  |
| Option to extend the guarantee (Years): 5                      |                                                  |
| Units per box: 12                                              |                                                  |
| Net Weight (Kg): 0.48                                          | 85                                               |
| EAN: 843                                                       | 35381444938                                      |

### **MATERIALS / FINISHES**

Structure material: Aluminium Diffuser Aluminium material:

Structure finish: Matt white