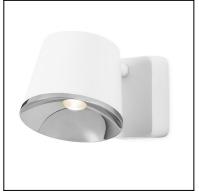

#### **TECHNICAL CHARACTERISTICS**

| Adjuly IP Protection degrees: IP20 Light source 1: 1 x 7W Wall | LED Cree   rrm White - 2700K 0 Im <sup>(N)</sup> |
|----------------------------------------------------------------|--------------------------------------------------|
| Light source 1: 1 x 7W Wai 550                                 | LED Cree   rrm White - 2700K 0 Im <sup>(N)</sup> |
| 7W<br>War<br>550                                               | urm White - 2700K<br>0 Im <sup>(N)</sup>         |
|                                                                | 100                                              |
| Total power consumption (W): 8,6\                              | W                                                |
| Angle of the optics / Reflector: 120                           | )o                                               |
| Voltage / Frequency: 100                                       | )-240V/50-60Hz                                   |
| Warranty (Years): 2                                            |                                                  |
| Option to extend the guarantee (Years): 5                      |                                                  |
| Units per box: 12                                              |                                                  |
| Net Weight (Kg): 0.48                                          | 85                                               |
| EAN: 843                                                       | 35381444938                                      |