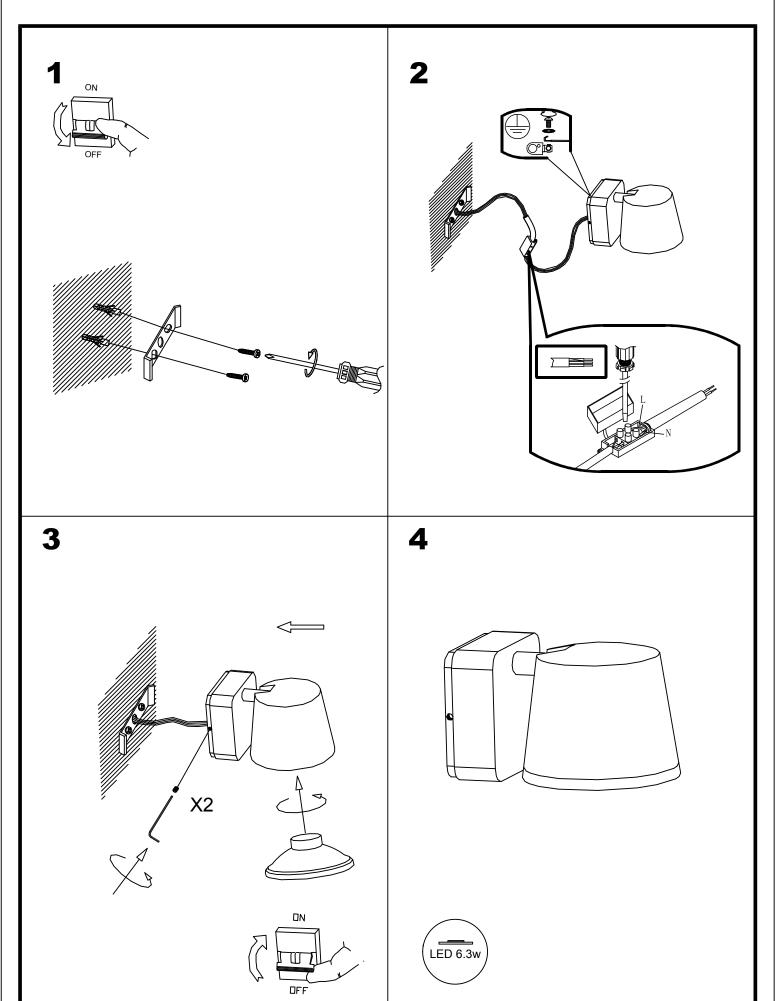

|                                                  |
| Units per box: 12                                              |                                                  |
| Net Weight (Kg): 0.48                                          | 85                                               |
| EAN: 843                                                       | 35381444938                                      |



### **MATERIALS / FINISHES**

Structure material: Aluminium Diffuser Aluminium material:

Structure finish: Matt white

#### **GEAR**

Multi-voltage electronic gear included (100-240V / 50-60Hz)

Lm(N): Nominal flow of light in actual working conditions. Its actual flow will depend on the environmental conditions and the efficiency of the optics and/or diffuser.



# IMC 05-5306