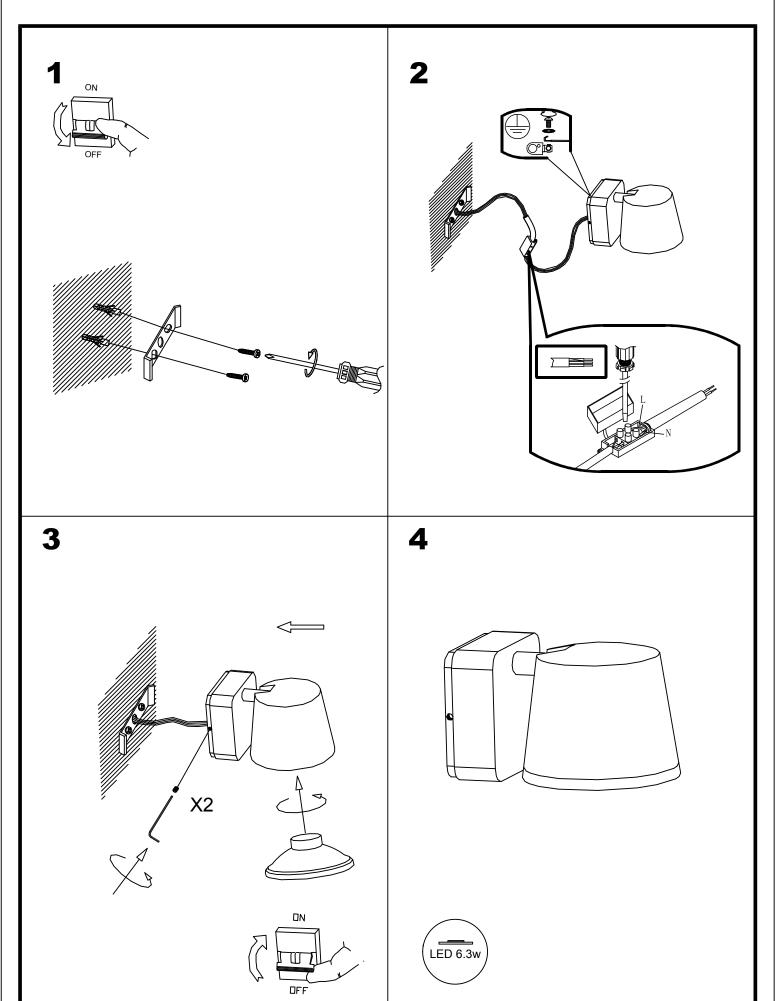

its per box:                          | 12                                                                                           |
| Net Weight (Kg):                        | 0.485                                                                                        |
| EAN:                                    | 8435381444921                                                                                |



### **MATERIALS / FINISHES**

Structure material: Aluminium Diffuser Aluminium material:

Structure finish: Matt white

### **GEAR**

Multi-voltage electronic gear included (100-240V / 50-60Hz)

Lm(N): Nominal flow of light in actual working conditions. Its actual flow will depend on the environmental conditions and the efficiency of the optics and/or diffuser.



# IMC 05-5306