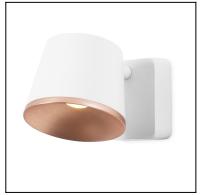

### **TECHNICAL CHARACTERISTICS**

| Type:                                   | Wall fixture                                                                                 |
|-----------------------------------------|----------------------------------------------------------------------------------------------|
| Adjustable:                             | Adjustable 355° on the horitzontal axis.<br>Adjustable from 0° to 90° on the horizontal axis |
| IP Protection degrees:                  | IP20                                                                                         |
| Light source 1:                         | 1 x LED Cree<br>7W<br>Warm White - 2700K<br>550 Im <sup>(N)</sup><br>CRI 80                  |
| Total power consumption (W):            | 8,6W                                                                                         |
| Angle of the optics / Reflector:        | 120°                                                                                         |
| Voltage / Frequency:                    | 100-240V/50-60Hz                                                                             |
| Warranty (Years):                       | 2                                                                                            |
| Option to extend the guarantee (Years): | 5                                                                                            |
| Units per box:                          | 12                                                                                           |
| Net Weight (Kg):                        | 0.485                                                                                        |
| EAN:                                    | 8435381444921                                                                                |