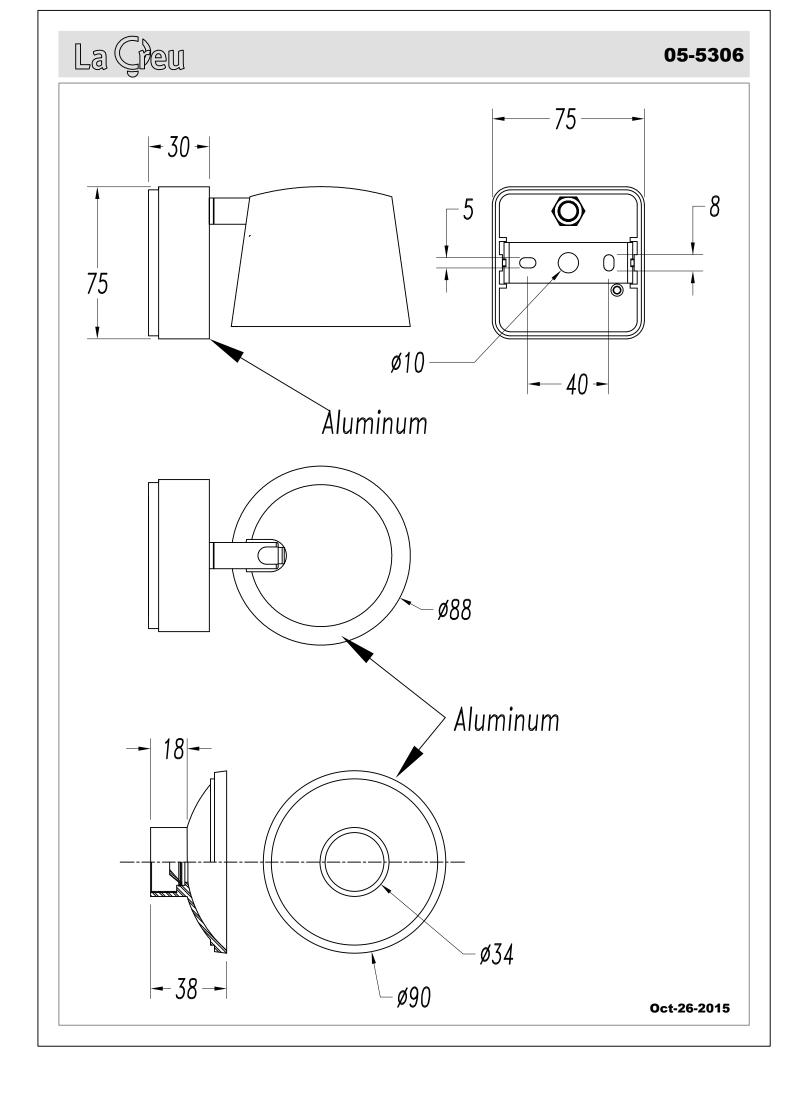

### **TECHNICAL CHARACTERISTICS**

| Type:                                   | Wall fixture                                                                                 |
|-----------------------------------------|----------------------------------------------------------------------------------------------|
| Adjustable:                             | Adjustable 355° on the horitzontal axis.<br>Adjustable from 0° to 90° on the horizontal axis |
| IP Protection degrees:                  | IP20                                                                                         |
| Light source 1:                         | 1 x LED Cree<br>7W<br>Warm White - 2700K<br>550 Im <sup>(N)</sup><br>CRI 80                  |
| Total power consumption (W):            | 8,6W                                                                                         |
| Angle of the optics / Reflector:        | 120°                                                                                         |
| Voltage / Frequency:                    | 100-240V/50-60Hz                                                                             |
| Warranty (Years):                       | 2                                                                                            |
| Option to extend the guarantee (Years): | 5                                                                                            |
| Units per box:                          | 12                                                                                           |
| Net Weight (Kg):                        | 0.485                                                                                        |
| EAN:                                    | 8435381444921                                                                                |

### **MATERIALS / FINISHES**

Structure material: Aluminium Diffuser Aluminium material:

Structure finish: Matt white