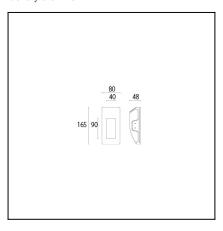

## Description

LED appliance prepared for recessed wall installation. Housing in plaster with a steel plate fixtures. Available in three different sizes depending on the output width of the light beam. Possibility of completely integrating the piece in the architecture with thermoplastic paint.

#### **TECHNICAL CHARACTERISTICS**

| Type:                                   | SIGNAL                                                           |
|-----------------------------------------|------------------------------------------------------------------|
| IP Protection degrees:                  | IP20                                                             |
| Light source 1:                         | 1 x LED Cree<br>1W<br>Warm White - 2900K<br>87 Im <sup>(R)</sup> |
| Total power consumption (W):            | 2.4                                                              |
| Voltage / Frequency:                    | 100-240V/50-60Hz                                                 |
| Warranty (Years):                       | 2                                                                |
| Option to extend the guarantee (Years): | 5                                                                |
| Units per box:                          | 8                                                                |
| Net Weight (Kg):                        | 0.52                                                             |
| EAN:                                    | 8435381400750                                                    |