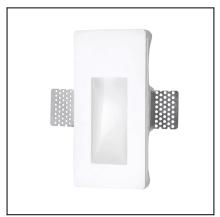

# SECRET 05-1804-14-00

The photograph may not match the reference exactly. Please read the product description to identify the finish.

## Description

LED appliance prepared for recessed wall installation. Housing in plaster with a steel plate fixtures. Available in three different sizes depending on the output width of the light beam. Possibility of completely integrating the piece in the architecture with thermoplastic paint.

#### **MATERIALS / FINISHES**

Structure material: Plaster
Structure finish: White