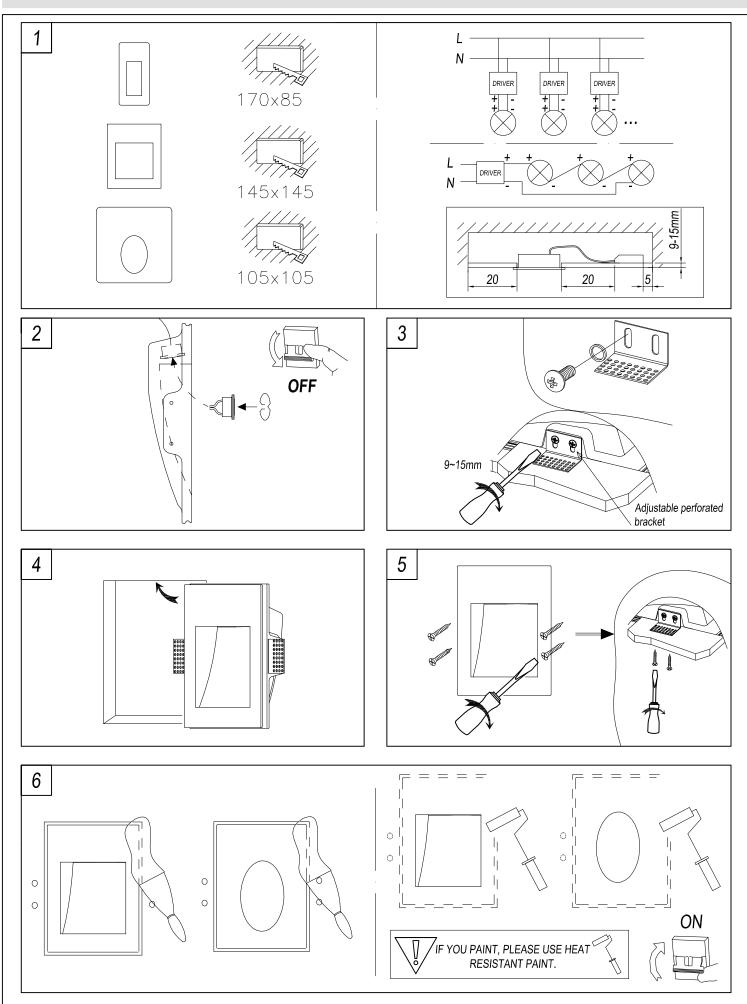

## Description

LED appliance prepared for recessed wall installation. Housing in plaster with a steel plate fixtures. Available in three different sizes depending on the output width of the light beam. Possibility of completely integrating the piece in the architecture with thermoplastic paint.

### **GEAR**

Necessary equipment not included. For more information check website / catalogs / sales organization.