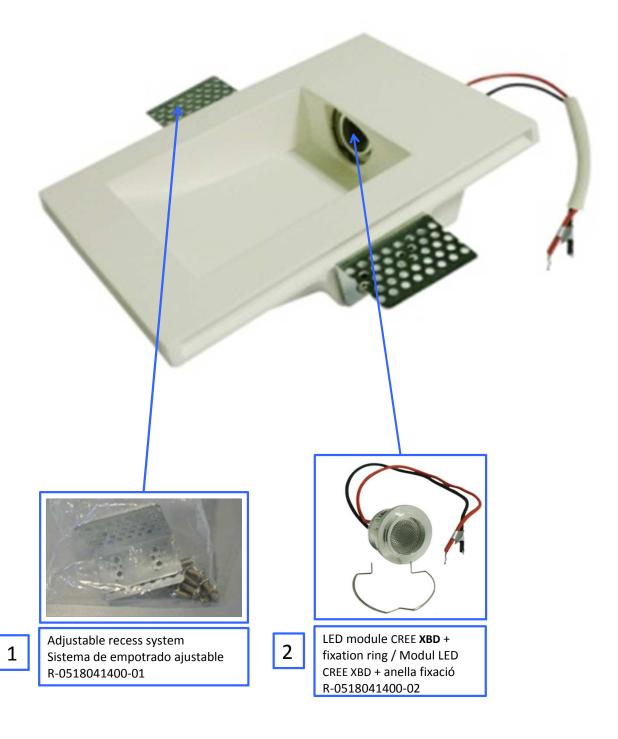

## Description

LED appliance prepared for recessed wall installation. Housing in plaster with a steel plate fixtures. Available in three different sizes depending on the output width of the light beam. Possibility of completely integrating the piece in the architecture with thermoplastic paint.