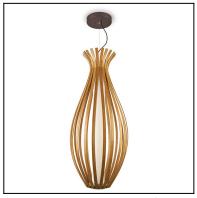

# BAMBOO 00-4034-CT-93

The photograph may not match the reference exactly. Please read the product description to identify the finish.

Download photometric file .ldt /.ies

Click on image to download energy label

#### **MATERIALS / FINISHES**

StructureSteelDiffuserMethacrylatematerial:Woodmaterial:

Structure finish: Painted rust Diffuser finish: Opal