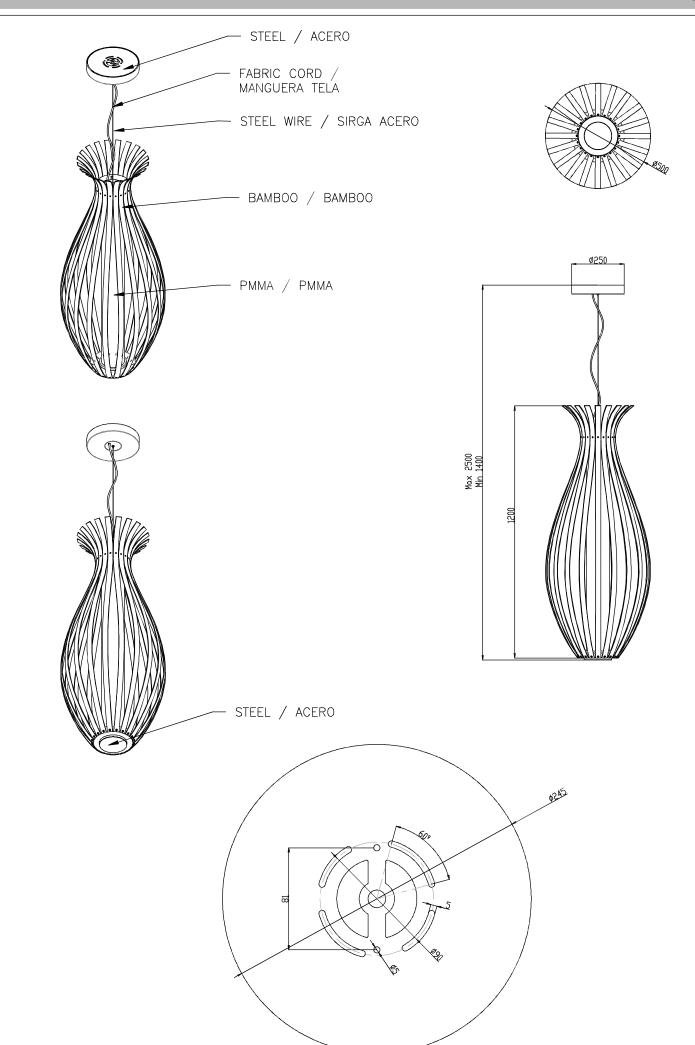

### **TECHNICAL CHARACTERISTICS**

| Type:                                   | Pendant                                                                    |
|-----------------------------------------|----------------------------------------------------------------------------|
| IP Protection degrees:                  | IP20                                                                       |
| Light source 1:                         | 330 x LED<br>22W<br>Warm White - 3000K<br>1870 Im <sup>(N)</sup><br>CRI 80 |
| Voltage / Frequency:                    | 100-240V/50-60Hz                                                           |
| Warranty (Years):                       | 2                                                                          |
| Option to extend the guarantee (Years): | 5                                                                          |
| Units per box:                          | 1                                                                          |
| EAN:                                    | 8435381433383                                                              |

#### **MATERIALS / FINISHES**

StructureSteelDiffuserMethacrylatematerial:Woodmaterial:

Structure finish: Painted rust Diffuser finish: Opal