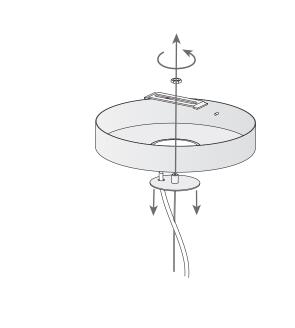

### **TECHNICAL CHARACTERISTICS**

| Type:                                   | Pendant                                                                    |
|-----------------------------------------|----------------------------------------------------------------------------|
| IP Protection degrees:                  | IP20                                                                       |
| Light source 1:                         | 330 x LED<br>22W<br>Warm White - 3000K<br>1870 Im <sup>(N)</sup><br>CRI 80 |
| Voltage / Frequency:                    | 100-240V/50-60Hz                                                           |
| Warranty (Years):                       | 2                                                                          |
| Option to extend the guarantee (Years): | 5                                                                          |
| Units per box:                          | 1                                                                          |
| EAN:                                    | 8435381433383                                                              |

#### **MATERIALS / FINISHES**

StructureSteelDiffuserMethacrylatematerial:Woodmaterial:

Structure finish: Painted rust Diffuser finish: Opal