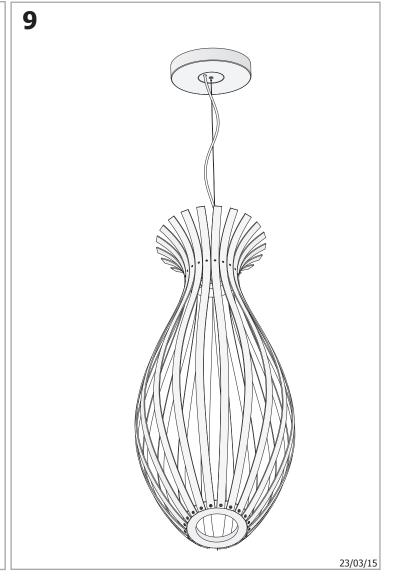

# BAMBOO 00-4034-CT-93

The photograph may not match the reference exactly. Please read the product description to identify the finish.

Download photometric file .ldt /.ies

Click on image to download energy label

#### **MATERIALS / FINISHES**

StructureSteelDiffuserMethacrylatematerial:Woodmaterial:

Structure finish: Painted rust Diffuser finish: Opal