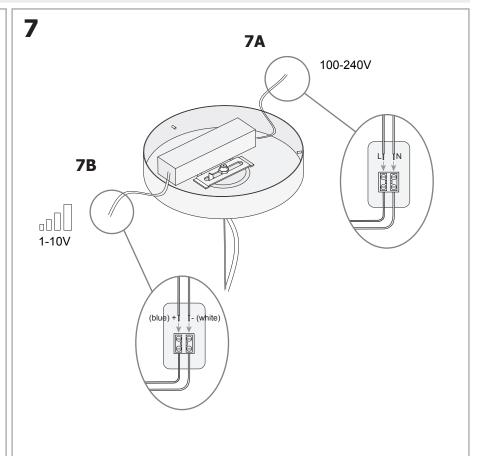

#### **GEAR**

Multi-voltage electronic gear included (100-240V / 50-60Hz) Dimming protocol: 1..10V

Lm(N): Nominal flow of light in actual working conditions. Its actual flow will depend on the environmental conditions and the efficiency of the optics and/or diffuser.