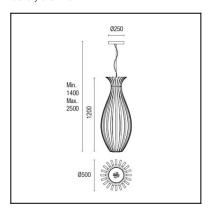

### **TECHNICAL CHARACTERISTICS**

| Type:                                   | Pendant                                                                    |
|-----------------------------------------|----------------------------------------------------------------------------|
| IP Protection degrees:                  | IP20                                                                       |
| Light source 1:                         | 330 x LED<br>22W<br>Warm White - 3000K<br>1870 Im <sup>(N)</sup><br>CRI 80 |
| Voltage / Frequency:                    | 100-240V/50-60Hz                                                           |
| Warranty (Years):                       | 2                                                                          |
| Option to extend the guarantee (Years): | 5                                                                          |
| Units per box:                          | 1                                                                          |
| EAN:                                    | 8435381433383                                                              |