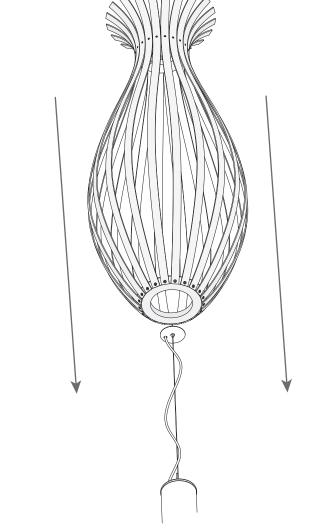

# BAMBOO 00-4034-CT-93

The photograph may not match the reference exactly. Please read the product description to identify the finish.

Download photometric file .ldt /.ies

Click on image to download energy label