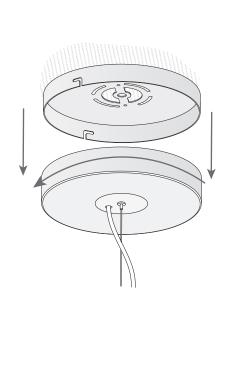

### **TECHNICAL CHARACTERISTICS**

| Type:                                   | Pendant                                                                    |
|-----------------------------------------|----------------------------------------------------------------------------|
| IP Protection degrees:                  | IP20                                                                       |
| Light source 1:                         | 330 x LED<br>22W<br>Warm White - 3000K<br>1870 Im <sup>(N)</sup><br>CRI 80 |
| Voltage / Frequency:                    | 100-240V/50-60Hz                                                           |
| Warranty (Years):                       | 2                                                                          |
| Option to extend the guarantee (Years): | 5                                                                          |
| Units per box:                          | 1                                                                          |
| EAN:                                    | 8435381433383                                                              |

#### **MATERIALS / FINISHES**

StructureSteelDiffuserMethacrylatematerial:Woodmaterial:

Structure finish: Painted rust Diffuser finish: Opal