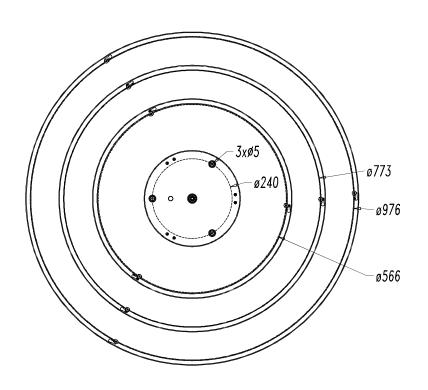

#### **TECHNICAL CHARACTERISTICS**

| IP Protection degrees: IP20   Light source 1: 1512 x LED 89W Warm White - 3000K 8544 Im <sup>(N)</sup> CRI 80   Voltage / Frequency: 100-240V/50-60Hz   Units per box: 1   Net Weight (Kg): 12.05   EAN: 8435381418038 | Type:                | Pendant                                                       |
|------------------------------------------------------------------------------------------------------------------------------------------------------------------------------------------------------------------------|----------------------|---------------------------------------------------------------|
| 89W   Warm White - 3000K   8544 Im <sup>(N)</sup> CRI 80   Voltage / Frequency: 100-240V/50-60Hz   Units per box: 1   Net Weight (Kg): 12.05                                                                           | •                    | =0                                                            |
| Voltage / Frequency:   100-240V/50-60Hz     Units per box:   1     Net Weight (Kg):   12.05                                                                                                                            |                      | 89W<br>Warm White - 3000K<br>8544 Im <sup>(N)</sup><br>CRI 80 |
| Net Weight (Kg): 12.05                                                                                                                                                                                                 | Voltage / Frequency: | 100-240V/50-60Hz                                              |
| 12-00                                                                                                                                                                                                                  | ·                    | 1                                                             |
| EAN: 8435381418038                                                                                                                                                                                                     | 0 ( 0)               | .=.00                                                         |
|                                                                                                                                                                                                                        |                      |                                                               |