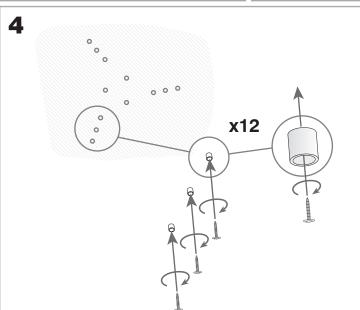

|                      |                                                               |



### **MATERIALS / FINISHES**

Structure Aluminium Diffuser material: Methacrylate

material:

Structure finish: Matt white Diffuser finish: Tinted

#### **GEAR**

Multi-voltage electronic gear included (100-240V / 50-60Hz)

Lm<sup>(N)</sup>: Nominal flow of light in actual working conditions. Its actual flow will depend on the environmental conditions and the efficiency of the optics and/or diffuser.



# **OPTIONAL ACCESORIES**

### 71-2241-00-00



### Controller with remote control



IP20







GROK

# 00-3647, 00-3648, 00-3649













# 00-3647, 00-3648, 00-3649