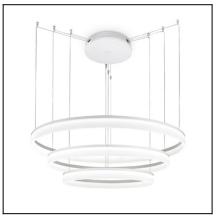

#### **TECHNICAL CHARACTERISTICS**

| IP Protection degrees: IP20   Light source 1: 1512 x LED 89W Warm White - 3000K 8544 Im <sup>(N)</sup> CRI 80   Voltage / Frequency: 100-240V/50-60Hz   Units per box: 1   Net Weight (Kg): 12.05   EAN: 8435381418038 | Type:                | Pendant                                                       |
|------------------------------------------------------------------------------------------------------------------------------------------------------------------------------------------------------------------------|----------------------|---------------------------------------------------------------|
| 89W   Warm White - 3000K   8544 Im <sup>(N)</sup> CRI 80   Voltage / Frequency: 100-240V/50-60Hz   Units per box: 1   Net Weight (Kg): 12.05                                                                           | •                    | =0                                                            |
| Voltage / Frequency:   100-240V/50-60Hz     Units per box:   1     Net Weight (Kg):   12.05                                                                                                                            |                      | 89W<br>Warm White - 3000K<br>8544 Im <sup>(N)</sup><br>CRI 80 |
| Net Weight (Kg): 12.05                                                                                                                                                                                                 | Voltage / Frequency: | 100-240V/50-60Hz                                              |
| 12-00                                                                                                                                                                                                                  | ·                    | 1                                                             |
| EAN: 8435381418038                                                                                                                                                                                                     | 0 ( 0)               | .=.00                                                         |
|                                                                                                                                                                                                                        |                      |                                                               |