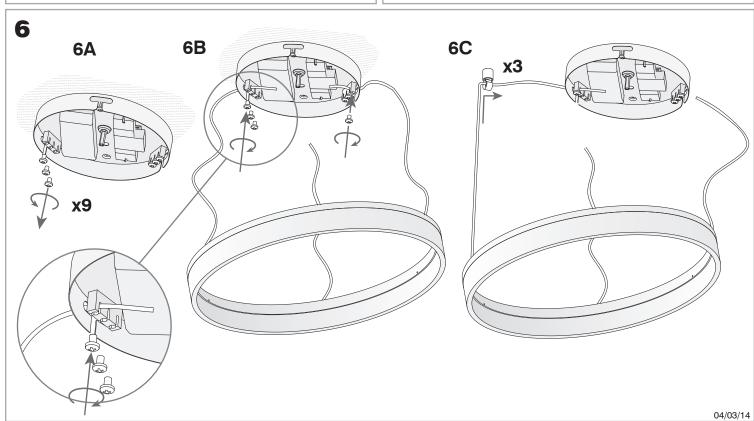

|                      |                                                               |



### **MATERIALS / FINISHES**

Structure Aluminium Diffuser material: Methacrylate

material:

Structure finish: Matt white Diffuser finish: Tinted

#### **GEAR**

Multi-voltage electronic gear included (100-240V / 50-60Hz)

Lm<sup>(N)</sup>: Nominal flow of light in actual working conditions. Its actual flow will depend on the environmental conditions and the efficiency of the optics and/or diffuser.



# **OPTIONAL ACCESORIES**

### 71-2241-00-00



### Controller with remote control



IP20







GROK

# 00-3647, 00-3648, 00-3649













# 00-3647, 00-3648, 00-3649