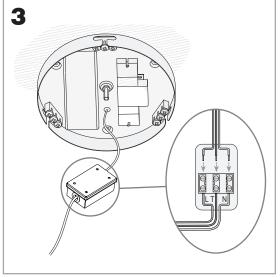

|                      |                                                               |



### **MATERIALS / FINISHES**

Structure Aluminium Diffuser material: Methacrylate

material:

Structure finish: Matt white Diffuser finish: Tinted

#### **GEAR**

Multi-voltage electronic gear included (100-240V / 50-60Hz)

Lm<sup>(N)</sup>: Nominal flow of light in actual working conditions. Its actual flow will depend on the environmental conditions and the efficiency of the optics and/or diffuser.



# **OPTIONAL ACCESORIES**

### 71-2241-00-00



### Controller with remote control



IP20







GROK

# 00-3647, 00-3648, 00-3649













# 00-3647, 00-3648, 00-3649