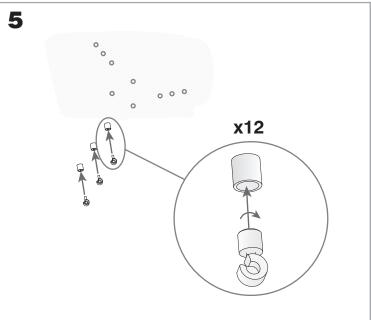

|                      |                                                               |



### **MATERIALS / FINISHES**

Structure Aluminium Diffuser material: Methacrylate

material:

Structure finish: Matt white Diffuser finish: Tinted

#### **GEAR**

Multi-voltage electronic gear included (100-240V / 50-60Hz)

Lm<sup>(N)</sup>: Nominal flow of light in actual working conditions. Its actual flow will depend on the environmental conditions and the efficiency of the optics and/or diffuser.



# **OPTIONAL ACCESORIES**

### 71-2241-00-00



### Controller with remote control



IP20







GROK

# 00-3647, 00-3648, 00-3649













# 00-3647, 00-3648, 00-3649