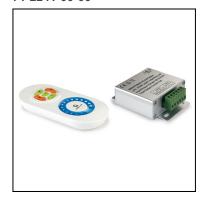

|
|                                                                                                                                                                                                                        |                      |                                                               |



### **MATERIALS / FINISHES**

Structure Aluminium Diffuser material: Methacrylate

material:

Structure finish: Matt white Diffuser finish: Tinted

#### **GEAR**

Multi-voltage electronic gear included (100-240V / 50-60Hz)

Lm<sup>(N)</sup>: Nominal flow of light in actual working conditions. Its actual flow will depend on the environmental conditions and the efficiency of the optics and/or diffuser.



# **OPTIONAL ACCESORIES**

### 71-2241-00-00



### Controller with remote control



IP20







GROK

# 00-3647, 00-3648, 00-3649













# 00-3647, 00-3648, 00-3649