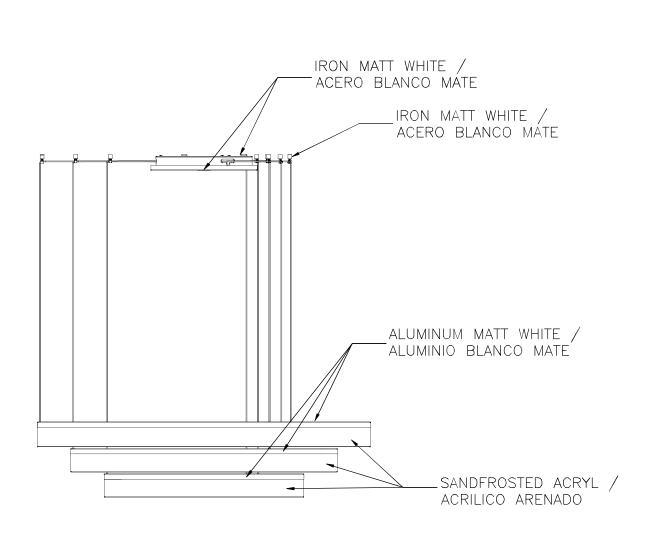

### **MATERIALS / FINISHES**

Structure Aluminium Diffuser material: Methacrylate

material:

Structure finish: Matt white Diffuser finish: Tinted