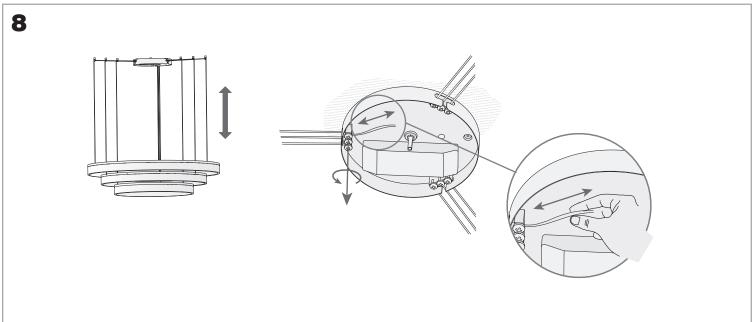

|                      |                                                               |



### **MATERIALS / FINISHES**

Structure Aluminium Diffuser material: Methacrylate

material:

Structure finish: Matt white Diffuser finish: Tinted

#### **GEAR**

Multi-voltage electronic gear included (100-240V / 50-60Hz)

Lm<sup>(N)</sup>: Nominal flow of light in actual working conditions. Its actual flow will depend on the environmental conditions and the efficiency of the optics and/or diffuser.



# **OPTIONAL ACCESORIES**

### 71-2241-00-00



### Controller with remote control



IP20







GROK

# 00-3647, 00-3648, 00-3649













# 00-3647, 00-3648, 00-3649