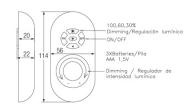

|                                                                                                                                                                                                                        |                      |                                                               |



### **MATERIALS / FINISHES**

Structure Aluminium Diffuser material: Methacrylate

material:

Structure finish: Matt white Diffuser finish: Tinted

#### **GEAR**

Multi-voltage electronic gear included (100-240V / 50-60Hz)

Lm<sup>(N)</sup>: Nominal flow of light in actual working conditions. Its actual flow will depend on the environmental conditions and the efficiency of the optics and/or diffuser.



# **OPTIONAL ACCESORIES**

### 71-2241-00-00



### Controller with remote control



IP20







GROK

# 00-3647, 00-3648, 00-3649













# 00-3647, 00-3648, 00-3649