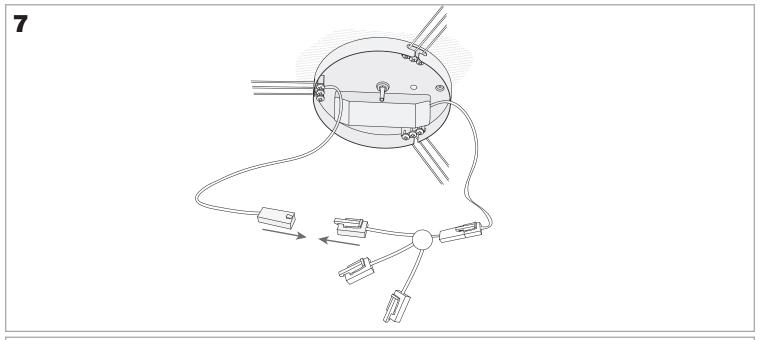

|                      |                                                               |



### **MATERIALS / FINISHES**

Structure Aluminium Diffuser material: Methacrylate

material:

Structure finish: Matt white Diffuser finish: Tinted

#### **GEAR**

Multi-voltage electronic gear included (100-240V / 50-60Hz)

Lm<sup>(N)</sup>: Nominal flow of light in actual working conditions. Its actual flow will depend on the environmental conditions and the efficiency of the optics and/or diffuser.



# **OPTIONAL ACCESORIES**

### 71-2241-00-00



### Controller with remote control



IP20







GROK

# 00-3647, 00-3648, 00-3649













# 00-3647, 00-3648, 00-3649