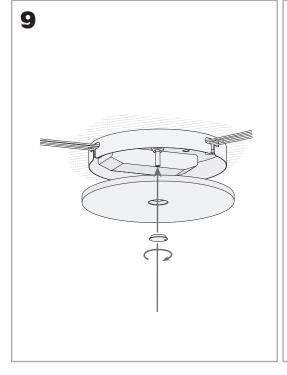

|                      |                                                               |



### **MATERIALS / FINISHES**

Structure Aluminium Diffuser material: Methacrylate

material:

Structure finish: Matt white Diffuser finish: Tinted

#### **GEAR**

Multi-voltage electronic gear included (100-240V / 50-60Hz)

Lm<sup>(N)</sup>: Nominal flow of light in actual working conditions. Its actual flow will depend on the environmental conditions and the efficiency of the optics and/or diffuser.



# **OPTIONAL ACCESORIES**

### 71-2241-00-00



### Controller with remote control



IP20







GROK

# 00-3647, 00-3648, 00-3649













# 00-3647, 00-3648, 00-3649