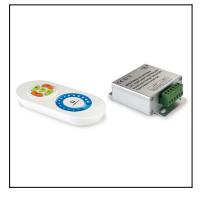

|
| Units per box:                                         | 1                                                                        |
| Net Weight (Kg):                                       | 4.400                                                                    |
| EAN Code:                                              | 8435111090893                                                            |



#### **MATERIALS / FINISHES**

| Structure material: | Aluminium<br>Steel | Diffuser material: | Methacrylate |
|---------------------|--------------------|--------------------|--------------|
| Structure finish:   | Matt white         | Diffuser finish:   | Tinted       |

## GEAR

Multi-voltage electronic gear included (Yes)



## Accessoris

IP20

#### 71-2241-00-00



## Controller with remote control



## 00-0001





# 00-0001, 00-0002, 00-3642