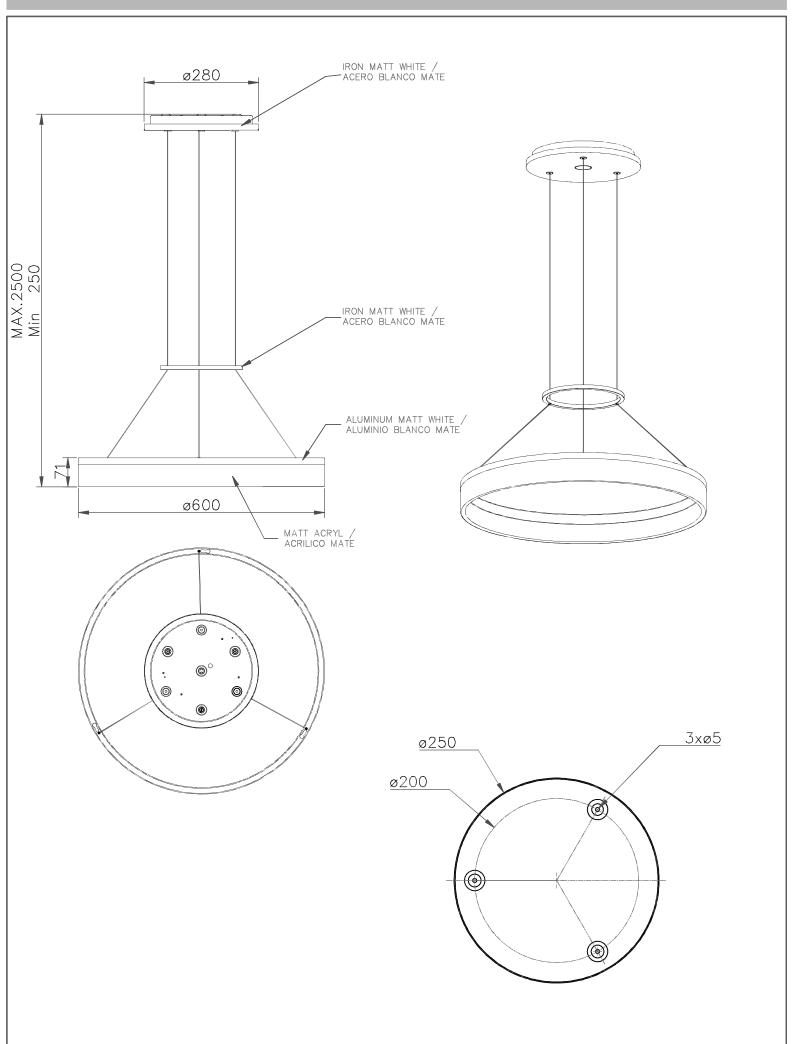

### **TECHNICAL CHARACTERISTICS**

| Туре:                                                  | Pendant                                                                  |
|--------------------------------------------------------|--------------------------------------------------------------------------|
| IP Protection degrees:                                 | IP20                                                                     |
| Light source 1:<br>Bulb specified at the product label | 378 x LED<br>22W<br>Warm White - 3000K<br>2112 Im <sup>™</sup><br>CRI 80 |
| Total power consumption (W):                           | 31                                                                       |
| Angle of the optics / Reflector:                       |                                                                          |
| Voltage / Frequency:                                   | 100-240VAC/50-60Hz                                                       |
| Warranty:                                              | 2                                                                        |
| Option to extend the guarantee:                        | 5                                                                        |
| Units per box:                                         | 1                                                                        |
| Net Weight (Kg):                                       | 4.400                                                                    |
| EAN Code:                                              | 8435111090893                                                            |

#### **MATERIALS / FINISHES**

| Structure material: | Aluminium<br>Steel | Diffuser material: | Methacrylate |
|---------------------|--------------------|--------------------|--------------|
| Structure finish:   | Matt white         | Diffuser finish:   | Tinted       |

# 00-0001, 00-0002, 00-3642