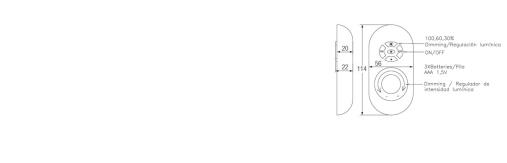

:                                         | 1                                                                        |
| Net Weight (Kg):                                       | 4.400                                                                    |
| EAN Code:                                              | 8435111090893                                                            |



#### **MATERIALS / FINISHES**

| Structure material: | Aluminium<br>Steel | Diffuser material: | Methacrylate |
|---------------------|--------------------|--------------------|--------------|
| Structure finish:   | Matt white         | Diffuser finish:   | Tinted       |

## GEAR

Multi-voltage electronic gear included (Yes)



## Accessoris

IP20

#### 71-2241-00-00



## Controller with remote control



## 00-0001





# 00-0001, 00-0002, 00-3642