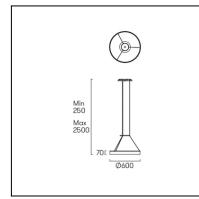

### **TECHNICAL CHARACTERISTICS**

| Туре:                                                  | Pendant                                                                  |
|--------------------------------------------------------|--------------------------------------------------------------------------|
| IP Protection degrees:                                 | IP20                                                                     |
| Light source 1:<br>Bulb specified at the product label | 378 x LED<br>22W<br>Warm White - 3000K<br>2112 Im <sup>™</sup><br>CRI 80 |
| Total power consumption (W):                           | 31                                                                       |
| Angle of the optics / Reflector:                       |                                                                          |
| Voltage / Frequency:                                   | 100-240VAC/50-60Hz                                                       |
| Warranty:                                              | 2                                                                        |
| Option to extend the guarantee:                        | 5                                                                        |
| Units per box:                                         | 1                                                                        |
| Net Weight (Kg):                                       | 4.400                                                                    |
| EAN Code:                                              | 8435111090893                                                            |