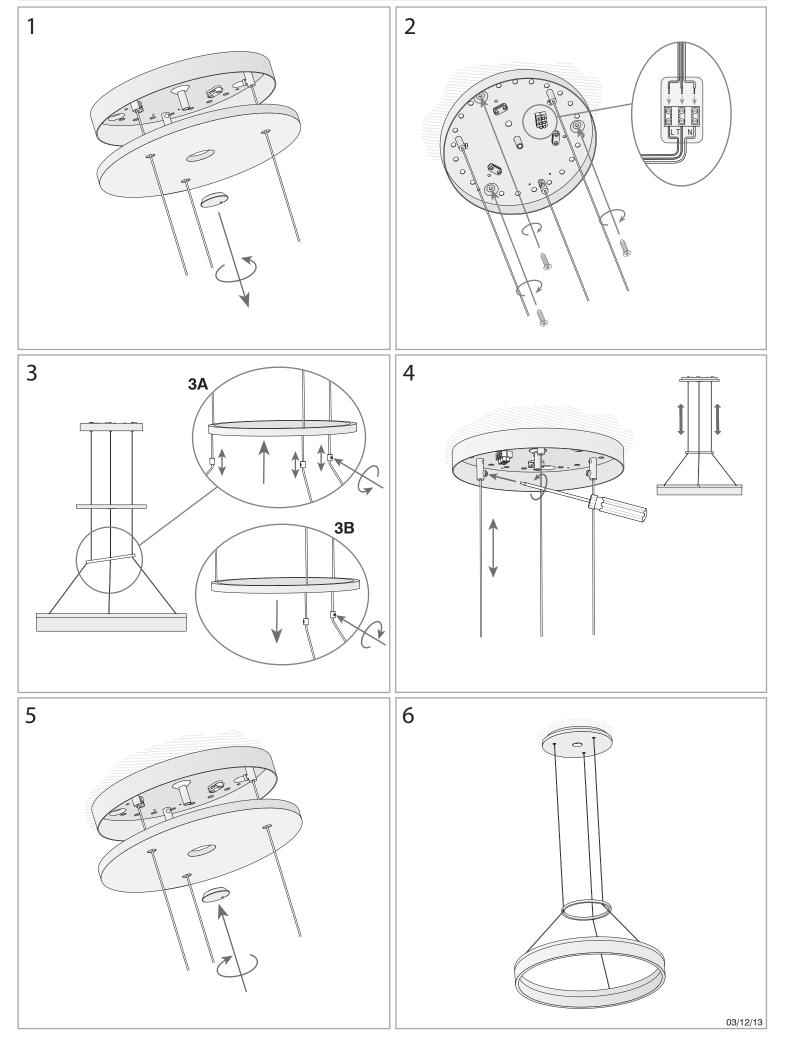

|
| Net Weight (Kg):                                       | 4.400                                                                    |
| EAN Code:                                              | 8435111090893                                                            |



#### **MATERIALS / FINISHES**

| Structure material: | Aluminium<br>Steel | Diffuser material: | Methacrylate |
|---------------------|--------------------|--------------------|--------------|
| Structure finish:   | Matt white         | Diffuser finish:   | Tinted       |

## GEAR

Multi-voltage electronic gear included (Yes)



## Accessoris

IP20

#### 71-2241-00-00



## Controller with remote control



## 00-0001





# 00-0001, 00-0002, 00-3642