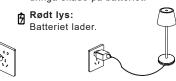

NB! Lad batteriet fullt opp før bruk. For å lade lampen korrekt, anbefaler vi følgende:

1) Koble USB-kabel til adapteret 2) Koble adapteret til strømuttaket

3) Sett lampen ned på ladeplaten 4) Ved fulladet, koble fra adapteret fra strømuttaket.

**Grønt lys:** Batteriet er fulladet. Det er anbefalt å koble lampen fra lading, for å unngå skade på batteriet.