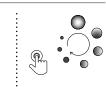

# Rechargeable Table lamp

**Touch-dim** Enkelt trykk skrur lyset på/av Trykk og hold for dimming

Pillar for Iris mini 9-port charging base, 4-pk 31cm høye ben for 9-port charging base. Art. nr. 411400100

Skru på

Skru av

Trykk raskt på touch-knappen Trykk raskt på touch-knappen

D

Dimming

Når lyset er på, trykk og hold på touch- knappen for justering av lysnivået. NB! Lad batteriet fullt opp før bruk. For å lade lampen korrekt, anbefaler vi følgende: