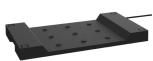

## Ladeplater:

Velg mellom to forskjellige trådløse ladeplater.

Iris mini single charging base Leveres m/ 1m USB C ledning. Art. nr. 410750100

Iris mini 9-port charging base Leveres m/ 1m ledning m/ stikk. Art. nr. 410901150

Pillar for Iris mini 9-port charging base, 4-pk 31cm høye ben for 9-port charging base. Art. nr. 411400100

Skru på

Skru av

Trykk raskt på touch-knappen Trykk raskt på touch-knappen

D

Dimming

Når lyset er på, trykk og hold på touch- knappen for justering av lysnivået. NB! Lad batteriet fullt opp før bruk. For å lade lampen korrekt, anbefaler vi følgende: