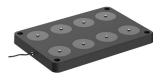

## Ladeplater:

Velg mellom to forskjellige trådløse ladeplater.

Ladeplate for ett lys. Leveres m/ USB ledning. Art. nr. 410100100

Ladeplate for åtte lys. Leveres m/ ledning m/ stikk. Art. nr. 410800800