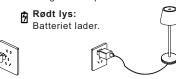

# Grønt lys:

Batteriet er fulladet. Det er anbefalt å koble lampen fra lading, for å unngå skade på batteriet.

| Materiale:<br>Lakk:                                               | Die-cast aluminium<br>Powder coated                                                                                                 |   |
|-------------------------------------------------------------------|-------------------------------------------------------------------------------------------------------------------------------------|---|
| Watt:<br>Kelvin:<br>Lumen:<br>CRI:                                | 1,9W<br>2300K<br>190Im<br>95                                                                                                        | Т |
| Input Volt:<br>Batteri kapasitet:<br>Ladetid:<br>Batteri levetid: | 5V<br>6000mAh<br>4-5T<br>8-10T                                                                                                      |   |
| IP:                                                               | 54                                                                                                                                  |   |
| Dimbar:<br>Touch-bryter:<br>Memory:                               | Ja<br>Ja (på toppen av lampen)<br>Når lampen blir slått på,<br>stiller den seg til lysnivået<br>som var før lampen ble slått<br>av. |   |

**Grønt lys:** Batteriet er fulladet. Det er anbefalt å koble lampen fra lading, for å unngå skade på batteriet.