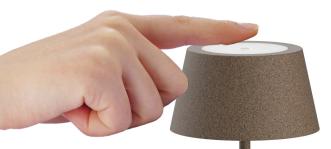

# Rechargeable Table lamp

**Touch-dim** Enkelt trykk skrur lyset på/av Trykk og hold for dimming

Pillar for Iris mini 9-port charging base, 4-pk 31cm høye ben for 9-port charging base. Art. nr. 411400100

Skru på

Skru av

Trykk raskt på touch-knappen Trykk raskt på touch-knappen

D

Dimming

Når lyset er på, trykk og hold på touch- knappen for justering av lysnivået. NB! Lad batteriet fullt opp før bruk. For å lade lampen korrekt, anbefaler vi følgende:

#### Skru på

Trykk raskt på touch-knappen Trykk raskt på touch-knappen

U

ନ

0

Skru av

Dimming С 

> Når lyset er på, trykk og hold på touch- knappen for justering av lysnivået.