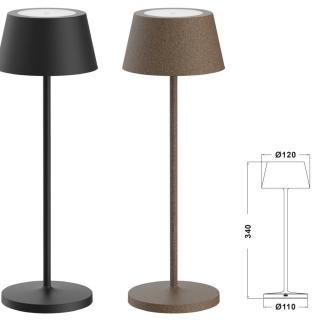

# Størrelser

H: 27cm Ø: 7,5cm H: 34cm Ø: 12cm

Farger Rust og sort

Lading Flere ulike ladeplater å velge mellom

| Materiale:                          | Die-cast aluminium                                                                                                                  |
|-------------------------------------|-------------------------------------------------------------------------------------------------------------------------------------|
| Lakk:                               | Powder coated                                                                                                                       |
| Watt:                               | 1,8W                                                                                                                                |
| Kelvin:                             | 2200K                                                                                                                               |
| Lumen:                              | 120lm                                                                                                                               |
| CRI:                                | 80                                                                                                                                  |
| Input Volt:                         | 3,7V                                                                                                                                |
| Batteri kapasitet:                  | 1900mAh                                                                                                                             |
| Ladetid:                            | 5T                                                                                                                                  |
| Batteri levetid:                    | 7T                                                                                                                                  |
| IP:                                 | 54                                                                                                                                  |
| Dimbar:<br>Touch-bryter:<br>Memory: | Ja<br>Ja (på toppen av lampen)<br>Når lampen blir slått på,<br>stiller den seg til lysnivået<br>som var før lampen ble slått<br>av. |

Black Art. nr. 072701005 **Rust** Art. nr. 072701047

Sandy black Art. nr. 070100205v2 Rust Art. nr. 070100247

Inkludert USB C kabel for lading medfølger begge modeller