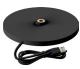

## Ladeplater:

Velg mellom to forskjellige trådløse ladeplater.

Iris mini single charging base Leveres m/ 1m USB C ledning. Art. nr. 410750100

Iris mini 9-port charging base Leveres m/ 1m ledning m/ stikk. Art. nr. 410901150

## Ladeplater:

Velg mellom to forskjellige trådløse ladeplater.

Ladeplate for ett lys. Leveres m/ USB ledning. Art. nr. 410100100

Ladeplate for åtte lys. Leveres m/ ledning m/ stikk. Art. nr. 410800800