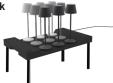

## Ladeplater:

Velg mellom to forskjellige trådløse ladeplater.

Ladeplate for ett lys. Leveres m/ USB ledning. Art. nr. 410100100

Ladeplate for åtte lys. Leveres m/ ledning m/ stikk. Art. nr. 410800800