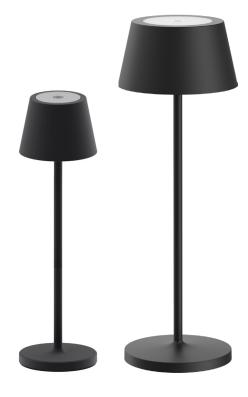

# Størrelser

H: 27cm Ø: 7,5cm H: 34cm Ø: 12cm

Farger Rust og sort

Lading Flere ulike ladeplater å velge mellom

| Materiale:                          | Die-cast aluminium                                                                                                                  |
|-------------------------------------|-------------------------------------------------------------------------------------------------------------------------------------|
| Lakk:                               | Powder coated                                                                                                                       |
| Watt:                               | 1,8W                                                                                                                                |
| Kelvin:                             | 2200K                                                                                                                               |
| Lumen:                              | 120lm                                                                                                                               |
| CRI:                                | 80                                                                                                                                  |
| Input Volt:                         | 3,7V                                                                                                                                |
| Batteri kapasitet:                  | 1900mAh                                                                                                                             |
| Ladetid:                            | 5T                                                                                                                                  |
| Batteri levetid:                    | 7T                                                                                                                                  |
| IP:                                 | 54                                                                                                                                  |
| Dimbar:<br>Touch-bryter:<br>Memory: | Ja<br>Ja (på toppen av lampen)<br>Når lampen blir slått på,<br>stiller den seg til lysnivået<br>som var før lampen ble slått<br>av. |

Black Art. nr. 072701005 **Rust** Art. nr. 072701047

Sandy black Art. nr. 070100205v2 Rust Art. nr. 070100247

Inkludert USB C kabel for lading medfølger begge modeller