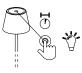

#### Skru på

Trykk raskt på touch-knappen Trykk raskt på touch-knappen

U

ନ

0

Skru av

Dimming С 

> Når lyset er på, trykk og hold på touch- knappen for justering av lysnivået.

NB! Lad batteriet fullt opp før bruk. For å lade lampen korrekt, anbefaler vi følgende:

1) Koble USB-kabel til adapteret 2) Koble adapteret til strømuttaket

3) Sett lampen ned på ladeplaten 4) Ved fulladet, koble fra adapteret fra strømuttaket.

**Grønt lys:** Batteriet er fulladet. Det er anbefalt å koble lampen fra lading, for å unngå skade på batteriet.