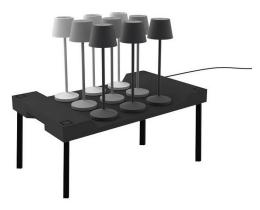

## Ladeplater:

Velg mellom to forskjellige trådløse ladeplater.

Ladeplate for ett lys. Leveres m/ USB ledning. Art. nr. 410100100

Ladeplate for åtte lys. Leveres m/ ledning m/ stikk. Art. nr. 410800800