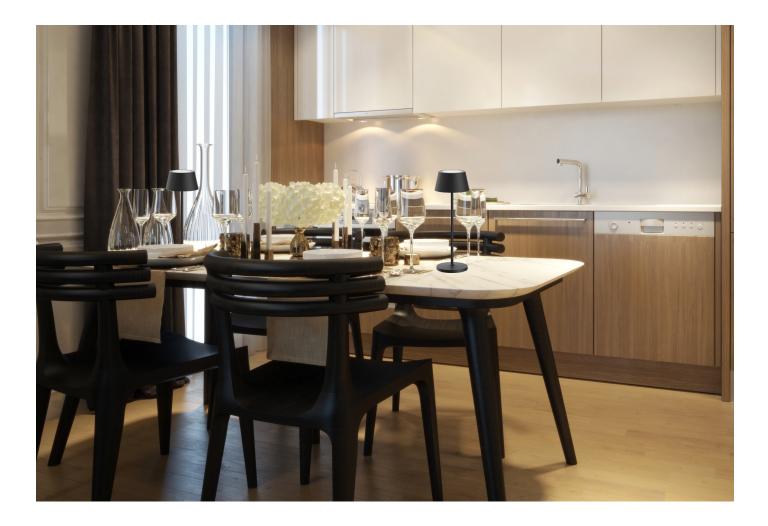

# Rechargeable Table lamp

**Touch-dim** Enkelt trykk skrur lyset på/av Trykk og hold for dimming

# Størrelser

H: 27cm Ø: 7,5cm H: 34cm Ø: 12cm

Farger Rust og sort

Lading Flere ulike ladeplater å velge mellom

| Materiale:                          | Die-cast aluminium                                                                                                                  |
|-------------------------------------|-------------------------------------------------------------------------------------------------------------------------------------|
| Lakk:                               | Powder coated                                                                                                                       |
| Watt:                               | 1,8W                                                                                                                                |
| Kelvin:                             | 2200K                                                                                                                               |
| Lumen:                              | 120lm                                                                                                                               |
| CRI:                                | 80                                                                                                                                  |
| Input Volt:                         | 3,7V                                                                                                                                |
| Batteri kapasitet:                  | 1900mAh                                                                                                                             |
| Ladetid:                            | 5T                                                                                                                                  |
| Batteri levetid:                    | 7T                                                                                                                                  |
| IP:                                 | 54                                                                                                                                  |
| Dimbar:<br>Touch-bryter:<br>Memory: | Ja<br>Ja (på toppen av lampen)<br>Når lampen blir slått på,<br>stiller den seg til lysnivået<br>som var før lampen ble slått<br>av. |

Black Art. nr. 072701005 **Rust** Art. nr. 072701047