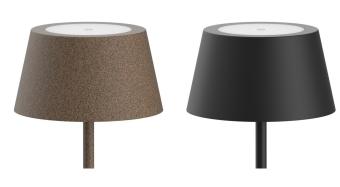

Sandy black Art. nr. 070100205v2 Rust Art. nr. 070100247

Inkludert USB C kabel for lading medfølger begge modeller

Black Art. nr. 072701005 **Rust** Art. nr. 072701047