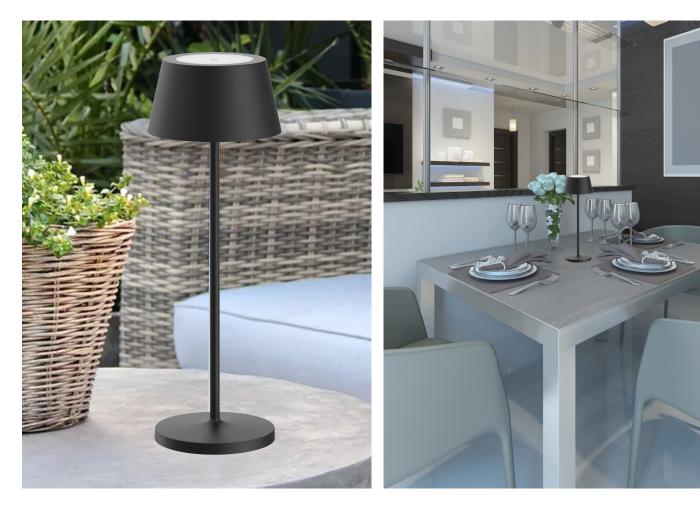

# Rechargeable Table lamp

**Touch-dim** Enkelt trykk skrur lyset på/av Trykk og hold for dimming

# Størrelser

H: 27cm Ø: 7,5cm H: 34cm Ø: 12cm

Farger Rust og sort

Lading Flere ulike ladeplater å velge mellom

| Materiale:                          | Die-cast aluminium                                                                                                                  |
|-------------------------------------|-------------------------------------------------------------------------------------------------------------------------------------|
| Lakk:                               | Powder coated                                                                                                                       |
| Watt:                               | 1,8W                                                                                                                                |
| Kelvin:                             | 2200K                                                                                                                               |
| Lumen:                              | 120lm                                                                                                                               |
| CRI:                                | 80                                                                                                                                  |
| Input Volt:                         | 3,7V                                                                                                                                |
| Batteri kapasitet:                  | 1900mAh                                                                                                                             |
| Ladetid:                            | 5T                                                                                                                                  |
| Batteri levetid:                    | 7T                                                                                                                                  |
| IP:                                 | 54                                                                                                                                  |
| Dimbar:<br>Touch-bryter:<br>Memory: | Ja<br>Ja (på toppen av lampen)<br>Når lampen blir slått på,<br>stiller den seg til lysnivået<br>som var før lampen ble slått<br>av. |

Black Art. nr. 072701005 **Rust** Art. nr. 072701047