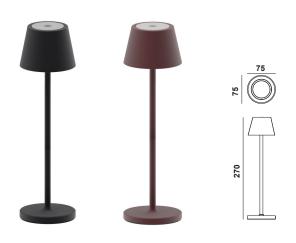

# Størrelser

H: 27cm Ø: 7,5cm H: 34cm Ø: 12cm

Farger Rust og sort

Lading Flere ulike ladeplater å velge mellom

| Materiale:                          | Die-cast aluminium                                                                                                                  |
|-------------------------------------|-------------------------------------------------------------------------------------------------------------------------------------|
| Lakk:                               | Powder coated                                                                                                                       |
| Watt:                               | 1,8W                                                                                                                                |
| Kelvin:                             | 2200K                                                                                                                               |
| Lumen:                              | 120lm                                                                                                                               |
| CRI:                                | 80                                                                                                                                  |
| Input Volt:                         | 3,7V                                                                                                                                |
| Batteri kapasitet:                  | 1900mAh                                                                                                                             |
| Ladetid:                            | 5T                                                                                                                                  |
| Batteri levetid:                    | 7T                                                                                                                                  |
| IP:                                 | 54                                                                                                                                  |
| Dimbar:<br>Touch-bryter:<br>Memory: | Ja<br>Ja (på toppen av lampen)<br>Når lampen blir slått på,<br>stiller den seg til lysnivået<br>som var før lampen ble slått<br>av. |

Black Art. nr. 072701005 **Rust** Art. nr. 072701047